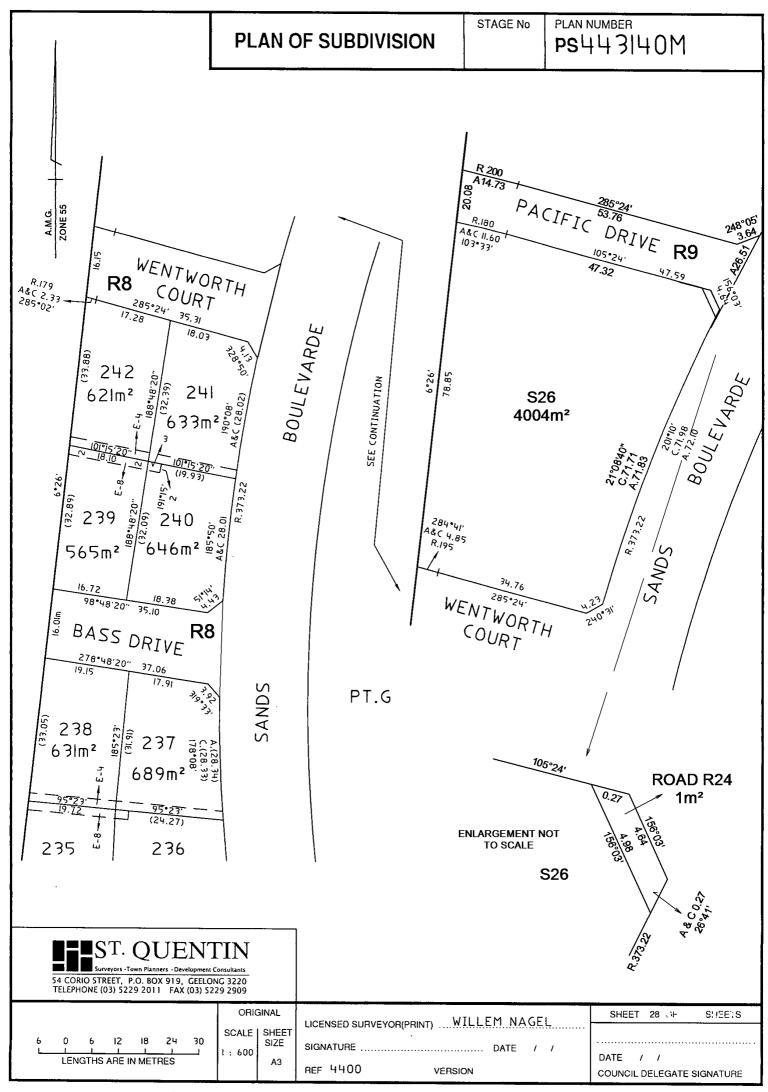

| LOT INDEX                                           |                      |                                        |                  | Stage no |                   | Plan Number<br>PS 4 4 3 4 0 M |         |  |
|-----------------------------------------------------|----------------------|----------------------------------------|------------------|----------|-------------------|-------------------------------|---------|--|
| LOT                                                 | SHEET                | LOT                                    | SHEET            | LOT      | SHEET             | PARCEL                        | SHEET   |  |
| 1-7                                                 | 14                   | 408-416                                | 35               |          |                   | RESERVE No.1                  | 4       |  |
| 8-24                                                | 17                   | 417-424                                | 36               |          |                   | RESERVE No.2                  | 4       |  |
| 25-31                                               | 18                   | 425-432                                | 37               |          |                   | RESERVE No.3                  | 27      |  |
| 32-41                                               | 19                   |                                        |                  |          |                   | RESERVE No.5                  | 29      |  |
| 42-51 & 52A                                         | 20                   | 433-439                                | 38               |          |                   |                               |         |  |
| 53-65                                               | 19                   | PT.439                                 | 40               |          |                   | RESERVE No.6                  | 38      |  |
| 66-70                                               | 18                   | 440-444                                | 40               |          |                   | RESERVE No.7                  | 18      |  |
| 71-86                                               | 17                   | 445-452                                | 39               |          |                   | RESERVE No.8                  | 17      |  |
| 87<br>88-93                                         | 15<br>16             |                                        |                  |          |                   | RESERVE No.9                  | 27      |  |
| 94-104                                              | 21                   | PT.447 & PT.448                        | 40               |          |                   |                               |         |  |
| 105-118                                             | 21<br>16             | 453-460                                | 41               |          |                   | RESERVE No.10                 | 29      |  |
| 119-121                                             | 16                   | PT.454                                 | 39               |          |                   | COMMON<br>PROPERTY No.1       | 8 - 12  |  |
| 122-130                                             | 15                   | 461-470                                | 42               |          |                   | COMMON                        |         |  |
| 131-138                                             | 16                   | 471-500,500A & 500B                    |                  |          |                   | PROPERTY No.2                 | 34 - 43 |  |
| 139-148                                             | 22                   | 501-510                                | 47               |          |                   | COMMON                        |         |  |
| 149-160                                             | 24                   | 511-524                                | 46               |          |                   | PROPERTY No.3                 | 48-53   |  |
| 161-165                                             | 23                   | 516A-523A                              | 46               |          |                   | COMMON                        | 40.0.47 |  |
| 166-168                                             | 24                   |                                        |                  |          |                   | PROPERTY No.4                 | 46 & 47 |  |
| 169                                                 | 23                   | 601-700                                | 49-52            |          |                   |                               |         |  |
| 170-175                                             | 22                   | S13                                    | 55               |          |                   |                               |         |  |
| 176<br>177                                          | 23<br>23             | S19                                    | 9                |          |                   |                               |         |  |
| 178-183                                             | 23<br>22             | S22                                    | 32               |          |                   |                               |         |  |
| 184-192                                             | 23                   | S24                                    | 28               |          |                   |                               |         |  |
| 193-205                                             | 25                   |                                        | 20               |          |                   |                               |         |  |
| 206-223                                             | 26                   | A                                      | 4                |          |                   |                               |         |  |
| 224-227                                             | 25                   | G                                      | VARIOUS          |          |                   |                               |         |  |
| 228-236                                             | 27                   |                                        |                  |          |                   |                               |         |  |
| 237-242                                             | 28                   |                                        |                  |          |                   |                               |         |  |
| 243-273                                             | 33                   |                                        |                  |          |                   |                               |         |  |
| 274-300                                             | 29                   |                                        |                  |          |                   |                               |         |  |
| 301-322                                             | 30                   |                                        |                  |          |                   |                               |         |  |
| 323-348                                             | 31                   |                                        |                  |          |                   |                               |         |  |
| 385-400                                             | 32                   |                                        |                  |          |                   |                               |         |  |
| 401-407                                             | 34                   |                                        |                  |          |                   |                               |         |  |
|                                                     |                      |                                        |                  |          |                   |                               |         |  |
|                                                     |                      |                                        |                  |          |                   |                               |         |  |
| ST. Q                                               | TIN LICENSED SU      | LICENSED SURVEYOR (PRINT) WILLEM NAGEL |                  |          | Sheet 3 of sheets |                               |         |  |
| 54 CORIO STREET, P.O. BC<br>TELEPHONE (03) 5229 201 | ONG 3220 SIGNATURE . |                                        |                  |          |                   |                               |         |  |
|                                                     |                      |                                        | REF 4400 VERSION |          |                   | Original sheet size A3        |         |  |