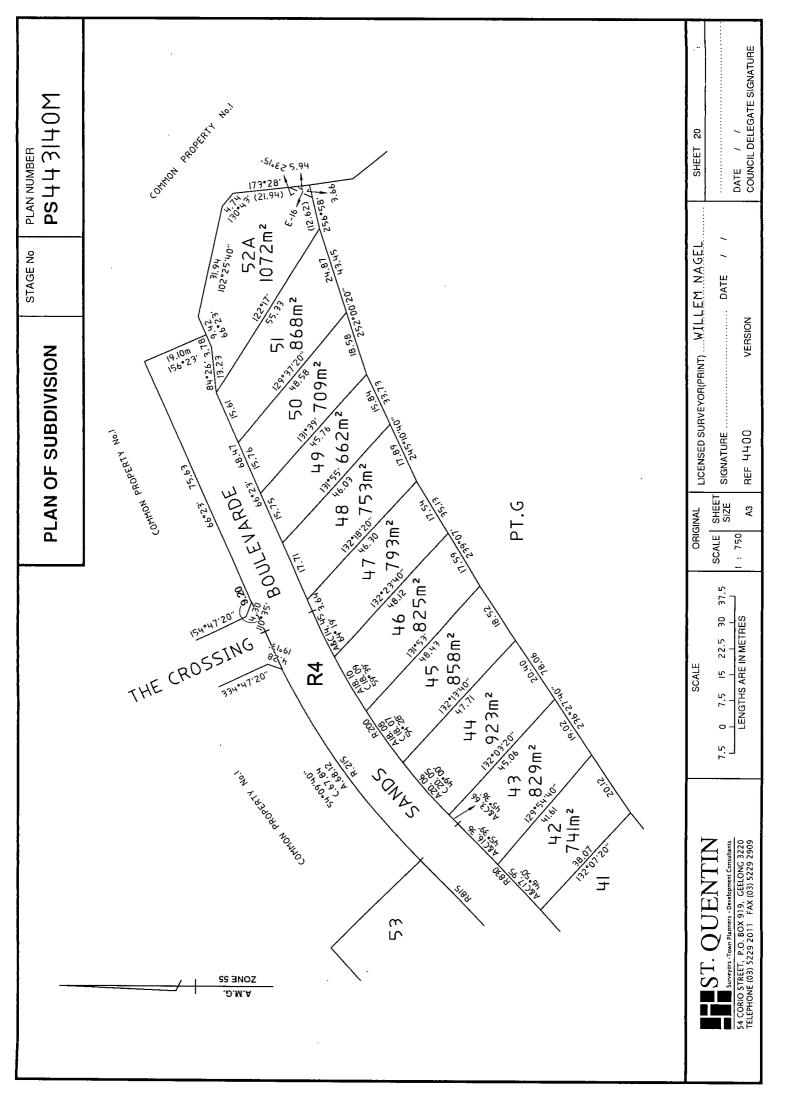

| LOT INDEX                                           |                      |                                        |                  | Stage no |                   | Plan Number<br>PS 4 4 3 4 0 M |         |  |
|-----------------------------------------------------|----------------------|----------------------------------------|------------------|----------|-------------------|-------------------------------|---------|--|
| LOT                                                 | SHEET                | LOT                                    | SHEET            | LOT      | SHEET             | PARCEL                        | SHEET   |  |
| 1-7                                                 | 14                   | 408-416                                | 35               |          |                   | RESERVE No.1                  | 4       |  |
| 8-24                                                | 17                   | 417-424                                | 36               |          |                   | RESERVE No.2                  | 4       |  |
| 25-31                                               | 18                   | 425-432                                | 37               |          |                   | RESERVE No.3                  | 27      |  |
| 32-41                                               | 19                   |                                        |                  |          |                   | RESERVE No.5                  | 29      |  |
| 42-51 & 52A                                         | 20                   | 433-439                                | 38               |          |                   |                               |         |  |
| 53-65                                               | 19                   | PT.439                                 | 40               |          |                   | RESERVE No.6                  | 38      |  |
| 66-70                                               | 18                   | 440-444                                | 40               |          |                   | RESERVE No.7                  | 18      |  |
| 71-86                                               | 17                   | 445-452                                | 39               |          |                   | RESERVE No.8                  | 17      |  |
| 87<br>88-93                                         | 15<br>16             |                                        |                  |          |                   | RESERVE No.9                  | 27      |  |
| 94-104                                              | 21                   | PT.447 & PT.448                        | 40               |          |                   |                               |         |  |
| 105-118                                             | 21<br>16             | 453-460                                | 41               |          |                   | RESERVE No.10                 | 29      |  |
| 119-121                                             | 16                   | PT.454                                 | 39               |          |                   | COMMON<br>PROPERTY No.1       | 8 - 12  |  |
| 122-130                                             | 15                   | 461-470                                | 42               |          |                   | COMMON                        |         |  |
| 131-138                                             | 16                   | 471-500,500A & 500B                    |                  |          |                   | PROPERTY No.2                 | 34 - 43 |  |
| 139-148                                             | 22                   | 501-510                                | 47               |          |                   | COMMON                        |         |  |
| 149-160                                             | 24                   | 511-524                                | 46               |          |                   | PROPERTY No.3                 | 48-53   |  |
| 161-165                                             | 23                   | 516A-523A                              | 46               |          |                   | COMMON                        | 40.0.47 |  |
| 166-168                                             | 24                   |                                        |                  |          |                   | PROPERTY No.4                 | 46 & 47 |  |
| 169                                                 | 23                   | 601-700                                | 49-52            |          |                   |                               |         |  |
| 170-175                                             | 22                   | S13                                    | 55               |          |                   |                               |         |  |
| 176<br>177                                          | 23<br>23             | S19                                    | 9                |          |                   |                               |         |  |
| 178-183                                             | 23<br>22             | S22                                    | 32               |          |                   |                               |         |  |
| 184-192                                             | 23                   | S24                                    | 28               |          |                   |                               |         |  |
| 193-205                                             | 25                   |                                        | 20               |          |                   |                               |         |  |
| 206-223                                             | 26                   | A                                      | 4                |          |                   |                               |         |  |
| 224-227                                             | 25                   | G                                      | VARIOUS          |          |                   |                               |         |  |
| 228-236                                             | 27                   |                                        |                  |          |                   |                               |         |  |
| 237-242                                             | 28                   |                                        |                  |          |                   |                               |         |  |
| 243-273                                             | 33                   |                                        |                  |          |                   |                               |         |  |
| 274-300                                             | 29                   |                                        |                  |          |                   |                               |         |  |
| 301-322                                             | 30                   |                                        |                  |          |                   |                               |         |  |
| 323-348                                             | 31                   |                                        |                  |          |                   |                               |         |  |
| 385-400                                             | 32                   |                                        |                  |          |                   |                               |         |  |
| 401-407                                             | 34                   |                                        |                  |          |                   |                               |         |  |
|                                                     |                      |                                        |                  |          |                   |                               |         |  |
|                                                     |                      |                                        |                  |          |                   |                               |         |  |
| ST. Q                                               | TIN LICENSED SU      | LICENSED SURVEYOR (PRINT) WILLEM NAGEL |                  |          | Sheet 3 of sheets |                               |         |  |
| 54 CORIO STREET, P.O. BC<br>TELEPHONE (03) 5229 201 | ONG 3220 SIGNATURE . |                                        |                  |          |                   |                               |         |  |
|                                                     |                      |                                        | REF 4400 VERSION |          |                   | Original sheet size A3        |         |  |