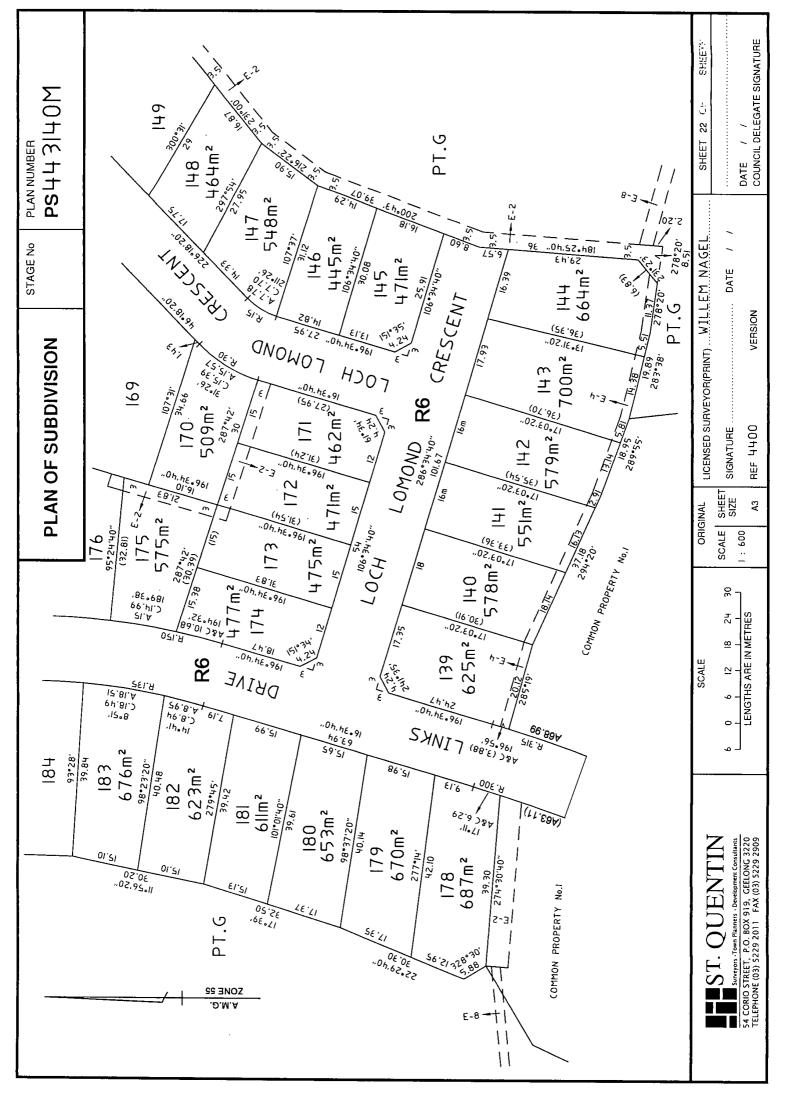

| LOT INDEX                                           |                      |                                        |                  | Stage no |                   | Plan Number<br>PS 4 4 3 4 0 M |         |  |
|-----------------------------------------------------|----------------------|----------------------------------------|------------------|----------|-------------------|-------------------------------|---------|--|
| LOT                                                 | SHEET                | LOT                                    | SHEET            | LOT      | SHEET             | PARCEL                        | SHEET   |  |
| 1-7                                                 | 14                   | 408-416                                | 35               |          |                   | RESERVE No.1                  | 4       |  |
| 8-24                                                | 17                   | 417-424                                | 36               |          |                   | RESERVE No.2                  | 4       |  |
| 25-31                                               | 18                   | 425-432                                | 37               |          |                   | RESERVE No.3                  | 27      |  |
| 32-41                                               | 19                   |                                        |                  |          |                   | RESERVE No.5                  | 29      |  |
| 42-51 & 52A                                         | 20                   | 433-439                                | 38               |          |                   |                               |         |  |
| 53-65                                               | 19                   | PT.439                                 | 40               |          |                   | RESERVE No.6                  | 38      |  |
| 66-70                                               | 18                   | 440-444                                | 40               |          |                   | RESERVE No.7                  | 18      |  |
| 71-86                                               | 17                   | 445-452                                | 39               |          |                   | RESERVE No.8                  | 17      |  |
| 87<br>88-93                                         | 15<br>16             |                                        |                  |          |                   | RESERVE No.9                  | 27      |  |
| 94-104                                              | 21                   | PT.447 & PT.448                        | 40               |          |                   |                               |         |  |
| 105-118                                             | 21<br>16             | 453-460                                | 41               |          |                   | RESERVE No.10                 | 29      |  |
| 119-121                                             | 16                   | PT.454                                 | 39               |          |                   | COMMON<br>PROPERTY No.1       | 8 - 12  |  |
| 122-130                                             | 15                   | 461-470                                | 42               |          |                   | COMMON                        |         |  |
| 131-138                                             | 16                   | 471-500,500A & 500B                    |                  |          |                   | PROPERTY No.2                 | 34 - 43 |  |
| 139-148                                             | 22                   | 501-510                                | 47               |          |                   | COMMON                        |         |  |
| 149-160                                             | 24                   | 511-524                                | 46               |          |                   | PROPERTY No.3                 | 48-53   |  |
| 161-165                                             | 23                   | 516A-523A                              | 46               |          |                   | COMMON                        | 40.0.47 |  |
| 166-168                                             | 24                   |                                        |                  |          |                   | PROPERTY No.4                 | 46 & 47 |  |
| 169                                                 | 23                   | 601-700                                | 49-52            |          |                   |                               |         |  |
| 170-175                                             | 22                   | S13                                    | 55               |          |                   |                               |         |  |
| 176<br>177                                          | 23<br>23             | S19                                    | 9                |          |                   |                               |         |  |
| 178-183                                             | 23<br>22             | S22                                    | 32               |          |                   |                               |         |  |
| 184-192                                             | 23                   | S24                                    | 28               |          |                   |                               |         |  |
| 193-205                                             | 25                   |                                        | 20               |          |                   |                               |         |  |
| 206-223                                             | 26                   | A                                      | 4                |          |                   |                               |         |  |
| 224-227                                             | 25                   | G                                      | VARIOUS          |          |                   |                               |         |  |
| 228-236                                             | 27                   |                                        |                  |          |                   |                               |         |  |
| 237-242                                             | 28                   |                                        |                  |          |                   |                               |         |  |
| 243-273                                             | 33                   |                                        |                  |          |                   |                               |         |  |
| 274-300                                             | 29                   |                                        |                  |          |                   |                               |         |  |
| 301-322                                             | 30                   |                                        |                  |          |                   |                               |         |  |
| 323-348                                             | 31                   |                                        |                  |          |                   |                               |         |  |
| 385-400                                             | 32                   |                                        |                  |          |                   |                               |         |  |
| 401-407                                             | 34                   |                                        |                  |          |                   |                               |         |  |
|                                                     |                      |                                        |                  |          |                   |                               |         |  |
|                                                     |                      |                                        |                  |          |                   |                               |         |  |
| ST. Q                                               | TIN LICENSED SU      | LICENSED SURVEYOR (PRINT) WILLEM NAGEL |                  |          | Sheet 3 of sheets |                               |         |  |
| 54 CORIO STREET, P.O. BC<br>TELEPHONE (03) 5229 201 | ONG 3220 SIGNATURE . |                                        |                  |          |                   |                               |         |  |
|                                                     |                      |                                        | REF 4400 VERSION |          |                   | Original sheet size A3        |         |  |