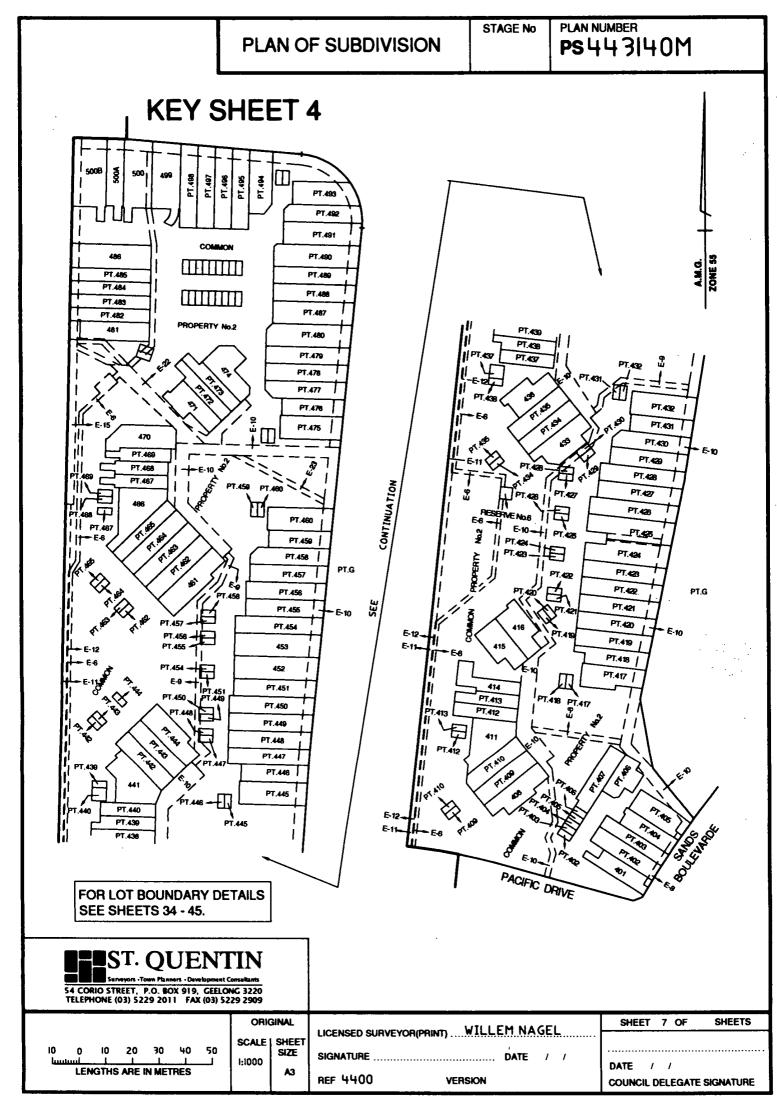

| LOT INDEX                                           |                      |                                        |                  | Stage no |                   | Plan Number<br>PS 4 4 3 4 0 M |         |  |
|-----------------------------------------------------|----------------------|----------------------------------------|------------------|----------|-------------------|-------------------------------|---------|--|
| LOT                                                 | SHEET                | LOT                                    | SHEET            | LOT      | SHEET             | PARCEL                        | SHEET   |  |
| 1-7                                                 | 14                   | 408-416                                | 35               |          |                   | RESERVE No.1                  | 4       |  |
| 8-24                                                | 17                   | 417-424                                | 36               |          |                   | RESERVE No.2                  | 4       |  |
| 25-31                                               | 18                   | 425-432                                | 37               |          |                   | RESERVE No.3                  | 27      |  |
| 32-41                                               | 19                   |                                        |                  |          |                   | RESERVE No.5                  | 29      |  |
| 42-51 & 52A                                         | 20                   | 433-439                                | 38               |          |                   |                               |         |  |
| 53-65                                               | 19                   | PT.439                                 | 40               |          |                   | RESERVE No.6                  | 38      |  |
| 66-70                                               | 18                   | 440-444                                | 40               |          |                   | RESERVE No.7                  | 18      |  |
| 71-86                                               | 17                   | 445-452                                | 39               |          |                   | RESERVE No.8                  | 17      |  |
| 87<br>88-93                                         | 15<br>16             |                                        |                  |          |                   | RESERVE No.9                  | 27      |  |
| 94-104                                              | 21                   | PT.447 & PT.448                        | 40               |          |                   |                               |         |  |
| 105-118                                             | 21<br>16             | 453-460                                | 41               |          |                   | RESERVE No.10                 | 29      |  |
| 119-121                                             | 16                   | PT.454                                 | 39               |          |                   | COMMON<br>PROPERTY No.1       | 8 - 12  |  |
| 122-130                                             | 15                   | 461-470                                | 42               |          |                   | COMMON                        |         |  |
| 131-138                                             | 16                   | 471-500,500A & 500B                    |                  |          |                   | PROPERTY No.2                 | 34 - 43 |  |
| 139-148                                             | 22                   | 501-510                                | 47               |          |                   | COMMON                        |         |  |
| 149-160                                             | 24                   | 511-524                                | 46               |          |                   | PROPERTY No.3                 | 48-53   |  |
| 161-165                                             | 23                   | 516A-523A                              | 46               |          |                   | COMMON                        | 40.0.47 |  |
| 166-168                                             | 24                   |                                        |                  |          |                   | PROPERTY No.4                 | 46 & 47 |  |
| 169                                                 | 23                   | 601-700                                | 49-52            |          |                   |                               |         |  |
| 170-175                                             | 22                   | S13                                    | 55               |          |                   |                               |         |  |
| 176<br>177                                          | 23<br>23             | S19                                    | 9                |          |                   |                               |         |  |
| 178-183                                             | 23<br>22             | S22                                    | 32               |          |                   |                               |         |  |
| 184-192                                             | 23                   | S24                                    | 28               |          |                   |                               |         |  |
| 193-205                                             | 25                   |                                        | 20               |          |                   |                               |         |  |
| 206-223                                             | 26                   | A                                      | 4                |          |                   |                               |         |  |
| 224-227                                             | 25                   | G                                      | VARIOUS          |          |                   |                               |         |  |
| 228-236                                             | 27                   |                                        |                  |          |                   |                               |         |  |
| 237-242                                             | 28                   |                                        |                  |          |                   |                               |         |  |
| 243-273                                             | 33                   |                                        |                  |          |                   |                               |         |  |
| 274-300                                             | 29                   |                                        |                  |          |                   |                               |         |  |
| 301-322                                             | 30                   |                                        |                  |          |                   |                               |         |  |
| 323-348                                             | 31                   |                                        |                  |          |                   |                               |         |  |
| 385-400                                             | 32                   |                                        |                  |          |                   |                               |         |  |
| 401-407                                             | 34                   |                                        |                  |          |                   |                               |         |  |
|                                                     |                      |                                        |                  |          |                   |                               |         |  |
|                                                     |                      |                                        |                  |          |                   |                               |         |  |
| ST. Q                                               | TIN LICENSED SU      | LICENSED SURVEYOR (PRINT) WILLEM NAGEL |                  |          | Sheet 3 of sheets |                               |         |  |
| 54 CORIO STREET, P.O. BC<br>TELEPHONE (03) 5229 201 | ONG 3220 SIGNATURE . |                                        |                  |          |                   |                               |         |  |
|                                                     |                      |                                        | REF 4400 VERSION |          |                   | Original sheet size A3        |         |  |