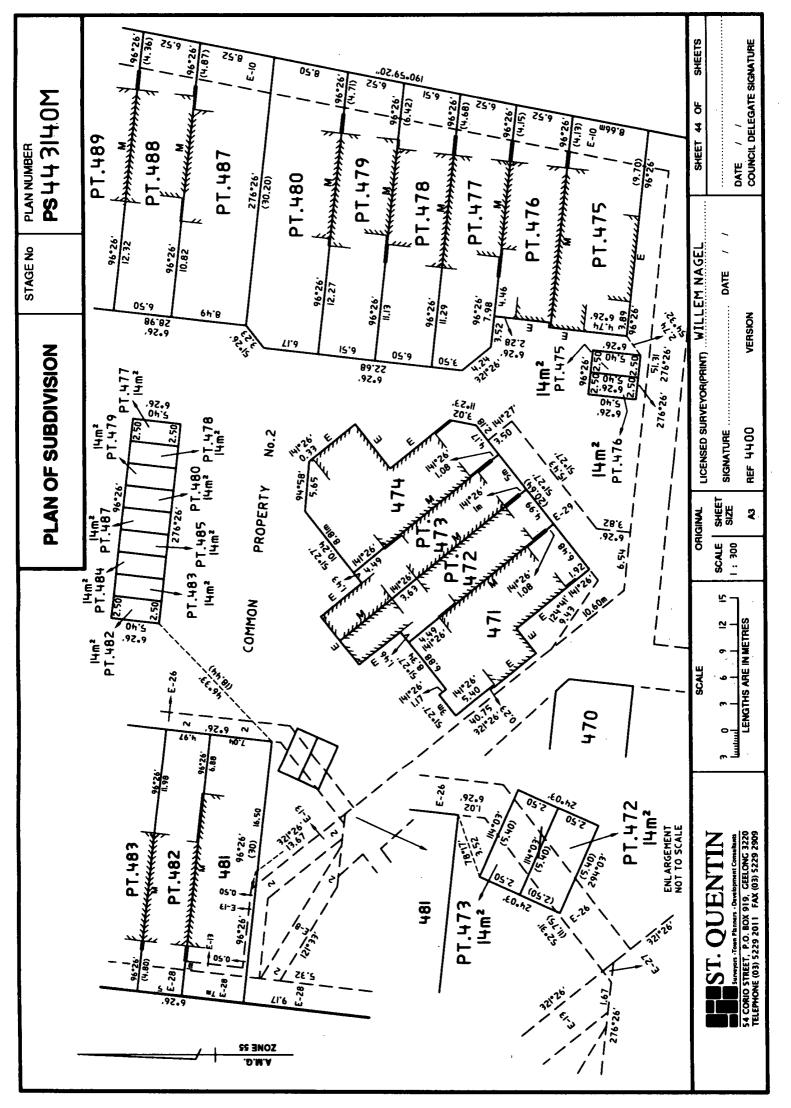

| LOT INDEX                                           |                      |                                        |                  | Stage no |                   | Plan Number<br>PS 4 4 3 4 0 M |         |  |
|-----------------------------------------------------|----------------------|----------------------------------------|------------------|----------|-------------------|-------------------------------|---------|--|
| LOT                                                 | SHEET                | LOT                                    | SHEET            | LOT      | SHEET             | PARCEL                        | SHEET   |  |
| 1-7                                                 | 14                   | 408-416                                | 35               |          |                   | RESERVE No.1                  | 4       |  |
| 8-24                                                | 17                   | 417-424                                | 36               |          |                   | RESERVE No.2                  | 4       |  |
| 25-31                                               | 18                   | 425-432                                | 37               |          |                   | RESERVE No.3                  | 27      |  |
| 32-41                                               | 19                   |                                        |                  |          |                   | RESERVE No.5                  | 29      |  |
| 42-51 & 52A                                         | 20                   | 433-439                                | 38               |          |                   |                               |         |  |
| 53-65                                               | 19                   | PT.439                                 | 40               |          |                   | RESERVE No.6                  | 38      |  |
| 66-70                                               | 18                   | 440-444                                | 40               |          |                   | RESERVE No.7                  | 18      |  |
| 71-86                                               | 17                   | 445-452                                | 39               |          |                   | RESERVE No.8                  | 17      |  |
| 87<br>88-93                                         | 15<br>16             |                                        |                  |          |                   | RESERVE No.9                  | 27      |  |
| 94-104                                              | 21                   | PT.447 & PT.448                        | 40               |          |                   |                               |         |  |
| 105-118                                             | 21<br>16             | 453-460                                | 41               |          |                   | RESERVE No.10                 | 29      |  |
| 119-121                                             | 16                   | PT.454                                 | 39               |          |                   | COMMON<br>PROPERTY No.1       | 8 - 12  |  |
| 122-130                                             | 15                   | 461-470                                | 42               |          |                   | COMMON                        |         |  |
| 131-138                                             | 16                   | 471-500,500A & 500B                    |                  |          |                   | PROPERTY No.2                 | 34 - 43 |  |
| 139-148                                             | 22                   | 501-510                                | 47               |          |                   | COMMON                        |         |  |
| 149-160                                             | 24                   | 511-524                                | 46               |          |                   | PROPERTY No.3                 | 48-53   |  |
| 161-165                                             | 23                   | 516A-523A                              | 46               |          |                   | COMMON                        | 40.0.47 |  |
| 166-168                                             | 24                   |                                        |                  |          |                   | PROPERTY No.4                 | 46 & 47 |  |
| 169                                                 | 23                   | 601-700                                | 49-52            |          |                   |                               |         |  |
| 170-175                                             | 22                   | S13                                    | 55               |          |                   |                               |         |  |
| 176<br>177                                          | 23<br>23             | S19                                    | 9                |          |                   |                               |         |  |
| 178-183                                             | 23<br>22             | S22                                    | 32               |          |                   |                               |         |  |
| 184-192                                             | 23                   | S24                                    | 28               |          |                   |                               |         |  |
| 193-205                                             | 25                   |                                        | 20               |          |                   |                               |         |  |
| 206-223                                             | 26                   | A                                      | 4                |          |                   |                               |         |  |
| 224-227                                             | 25                   | G                                      | VARIOUS          |          |                   |                               |         |  |
| 228-236                                             | 27                   |                                        |                  |          |                   |                               |         |  |
| 237-242                                             | 28                   |                                        |                  |          |                   |                               |         |  |
| 243-273                                             | 33                   |                                        |                  |          |                   |                               |         |  |
| 274-300                                             | 29                   |                                        |                  |          |                   |                               |         |  |
| 301-322                                             | 30                   |                                        |                  |          |                   |                               |         |  |
| 323-348                                             | 31                   |                                        |                  |          |                   |                               |         |  |
| 385-400                                             | 32                   |                                        |                  |          |                   |                               |         |  |
| 401-407                                             | 34                   |                                        |                  |          |                   |                               |         |  |
|                                                     |                      |                                        |                  |          |                   |                               |         |  |
|                                                     |                      |                                        |                  |          |                   |                               |         |  |
| ST. Q                                               | TIN LICENSED SU      | LICENSED SURVEYOR (PRINT) WILLEM NAGEL |                  |          | Sheet 3 of sheets |                               |         |  |
| 54 CORIO STREET, P.O. BC<br>TELEPHONE (03) 5229 201 | ONG 3220 SIGNATURE . |                                        |                  |          |                   |                               |         |  |
|                                                     |                      |                                        | REF 4400 VERSION |          |                   | Original sheet size A3        |         |  |