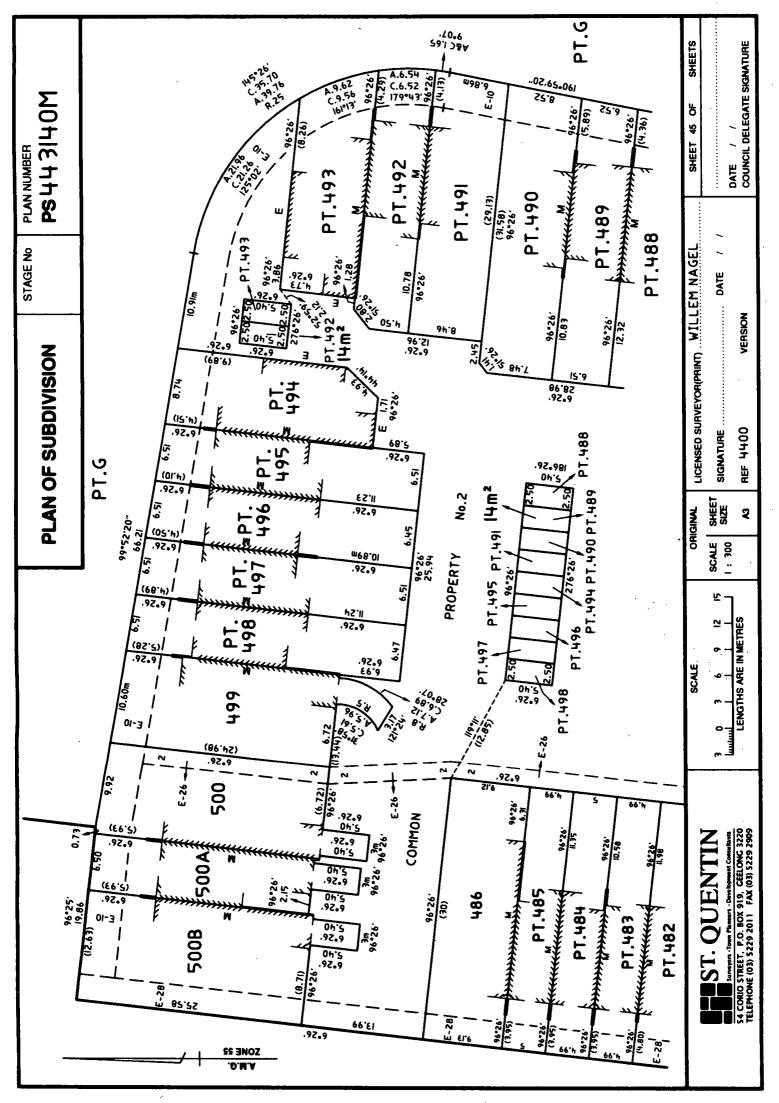

| LOT INDEX                                           |                      |                                        |                  | Stage no |                   | Plan Number<br>PS 4 4 3 4 0 M |         |  |
|-----------------------------------------------------|----------------------|----------------------------------------|------------------|----------|-------------------|-------------------------------|---------|--|
| LOT                                                 | SHEET                | LOT                                    | SHEET            | LOT      | SHEET             | PARCEL                        | SHEET   |  |
| 1-7                                                 | 14                   | 408-416                                | 35               |          |                   | RESERVE No.1                  | 4       |  |
| 8-24                                                | 17                   | 417-424                                | 36               |          |                   | RESERVE No.2                  | 4       |  |
| 25-31                                               | 18                   | 425-432                                | 37               |          |                   | RESERVE No.3                  | 27      |  |
| 32-41                                               | 19                   |                                        |                  |          |                   | RESERVE No.5                  | 29      |  |
| 42-51 & 52A                                         | 20                   | 433-439                                | 38               |          |                   |                               |         |  |
| 53-65                                               | 19                   | PT.439                                 | 40               |          |                   | RESERVE No.6                  | 38      |  |
| 66-70                                               | 18                   | 440-444                                | 40               |          |                   | RESERVE No.7                  | 18      |  |
| 71-86                                               | 17                   | 445-452                                | 39               |          |                   | RESERVE No.8                  | 17      |  |
| 87<br>88-93                                         | 15<br>16             |                                        |                  |          |                   | RESERVE No.9                  | 27      |  |
| 94-104                                              | 21                   | PT.447 & PT.448                        | 40               |          |                   |                               |         |  |
| 105-118                                             | 21<br>16             | 453-460                                | 41               |          |                   | RESERVE No.10                 | 29      |  |
| 119-121                                             | 16                   | PT.454                                 | 39               |          |                   | COMMON<br>PROPERTY No.1       | 8 - 12  |  |
| 122-130                                             | 15                   | 461-470                                | 42               |          |                   | COMMON                        |         |  |
| 131-138                                             | 16                   | 471-500,500A & 500B                    |                  |          |                   | PROPERTY No.2                 | 34 - 43 |  |
| 139-148                                             | 22                   | 501-510                                | 47               |          |                   | COMMON                        |         |  |
| 149-160                                             | 24                   | 511-524                                | 46               |          |                   | PROPERTY No.3                 | 48-53   |  |
| 161-165                                             | 23                   | 516A-523A                              | 46               |          |                   | COMMON                        | 40.0.47 |  |
| 166-168                                             | 24                   |                                        |                  |          |                   | PROPERTY No.4                 | 46 & 47 |  |
| 169                                                 | 23                   | 601-700                                | 49-52            |          |                   |                               |         |  |
| 170-175                                             | 22                   | S13                                    | 55               |          |                   |                               |         |  |
| 176<br>177                                          | 23<br>23             | S19                                    | 9                |          |                   |                               |         |  |
| 178-183                                             | 23<br>22             | S22                                    | 32               |          |                   |                               |         |  |
| 184-192                                             | 23                   | S24                                    | 28               |          |                   |                               |         |  |
| 193-205                                             | 25                   |                                        | 20               |          |                   |                               |         |  |
| 206-223                                             | 26                   | A                                      | 4                |          |                   |                               |         |  |
| 224-227                                             | 25                   | G                                      | VARIOUS          |          |                   |                               |         |  |
| 228-236                                             | 27                   |                                        |                  |          |                   |                               |         |  |
| 237-242                                             | 28                   |                                        |                  |          |                   |                               |         |  |
| 243-273                                             | 33                   |                                        |                  |          |                   |                               |         |  |
| 274-300                                             | 29                   |                                        |                  |          |                   |                               |         |  |
| 301-322                                             | 30                   |                                        |                  |          |                   |                               |         |  |
| 323-348                                             | 31                   |                                        |                  |          |                   |                               |         |  |
| 385-400                                             | 32                   |                                        |                  |          |                   |                               |         |  |
| 401-407                                             | 34                   |                                        |                  |          |                   |                               |         |  |
|                                                     |                      |                                        |                  |          |                   |                               |         |  |
|                                                     |                      |                                        |                  |          |                   |                               |         |  |
| ST. Q                                               | TIN LICENSED SU      | LICENSED SURVEYOR (PRINT) WILLEM NAGEL |                  |          | Sheet 3 of sheets |                               |         |  |
| 54 CORIO STREET, P.O. BC<br>TELEPHONE (03) 5229 201 | ONG 3220 SIGNATURE . |                                        |                  |          |                   |                               |         |  |
|                                                     |                      |                                        | REF 4400 VERSION |          |                   | Original sheet size A3        |         |  |