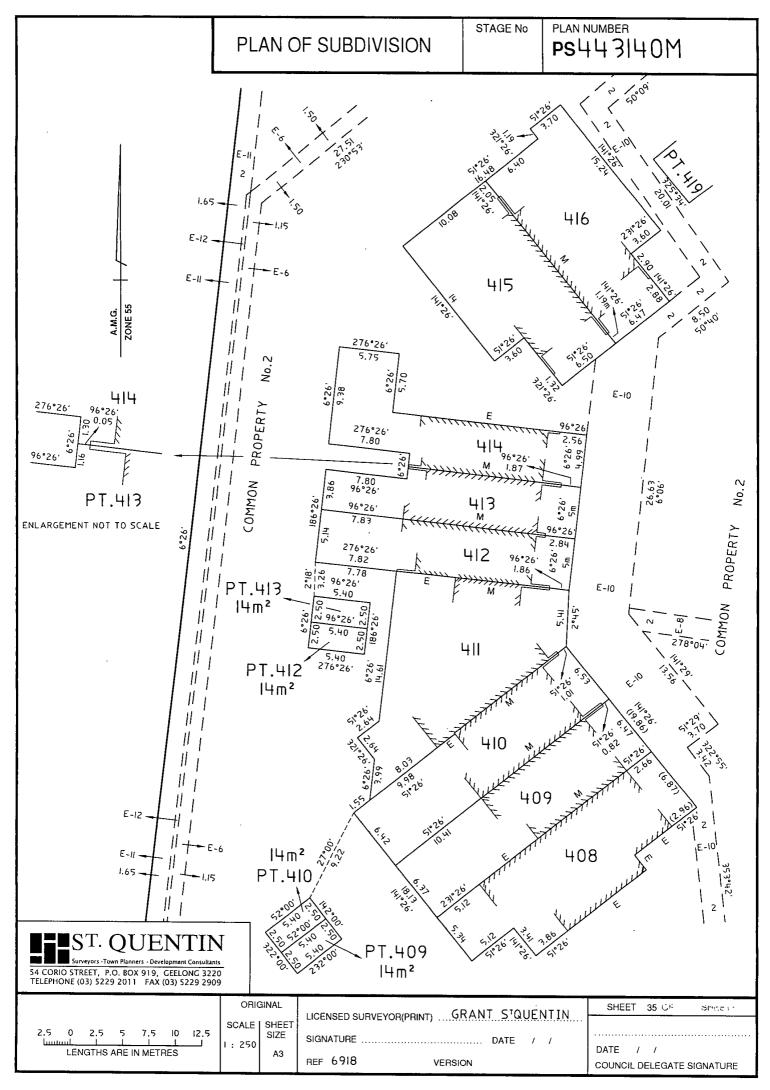

| LOT INDEX                                           |                      |                                        |                  | Stage no |                   | Plan Number<br>PS 4 4 3 4 0 M |         |  |
|-----------------------------------------------------|----------------------|----------------------------------------|------------------|----------|-------------------|-------------------------------|---------|--|
| LOT                                                 | SHEET                | LOT                                    | SHEET            | LOT      | SHEET             | PARCEL                        | SHEET   |  |
| 1-7                                                 | 14                   | 408-416                                | 35               |          |                   | RESERVE No.1                  | 4       |  |
| 8-24                                                | 17                   | 417-424                                | 36               |          |                   | RESERVE No.2                  | 4       |  |
| 25-31                                               | 18                   | 425-432                                | 37               |          |                   | RESERVE No.3                  | 27      |  |
| 32-41                                               | 19                   |                                        |                  |          |                   | RESERVE No.5                  | 29      |  |
| 42-51 & 52A                                         | 20                   | 433-439                                | 38               |          |                   |                               |         |  |
| 53-65                                               | 19                   | PT.439                                 | 40               |          |                   | RESERVE No.6                  | 38      |  |
| 66-70                                               | 18                   | 440-444                                | 40               |          |                   | RESERVE No.7                  | 18      |  |
| 71-86                                               | 17                   | 445-452                                | 39               |          |                   | RESERVE No.8                  | 17      |  |
| 87<br>88-93                                         | 15<br>16             |                                        |                  |          |                   | RESERVE No.9                  | 27      |  |
| 94-104                                              | 21                   | PT.447 & PT.448                        | 40               |          |                   |                               |         |  |
| 105-118                                             | 21<br>16             | 453-460                                | 41               |          |                   | RESERVE No.10                 | 29      |  |
| 119-121                                             | 16                   | PT.454                                 | 39               |          |                   | COMMON<br>PROPERTY No.1       | 8 - 12  |  |
| 122-130                                             | 15                   | 461-470                                | 42               |          |                   | COMMON                        |         |  |
| 131-138                                             | 16                   | 471-500,500A & 500B                    |                  |          |                   | PROPERTY No.2                 | 34 - 43 |  |
| 139-148                                             | 22                   | 501-510                                | 47               |          |                   | COMMON                        |         |  |
| 149-160                                             | 24                   | 511-524                                | 46               |          |                   | PROPERTY No.3                 | 48-53   |  |
| 161-165                                             | 23                   | 516A-523A                              | 46               |          |                   | COMMON                        | 40.0.47 |  |
| 166-168                                             | 24                   |                                        |                  |          |                   | PROPERTY No.4                 | 46 & 47 |  |
| 169                                                 | 23                   | 601-700                                | 49-52            |          |                   |                               |         |  |
| 170-175                                             | 22                   | S13                                    | 55               |          |                   |                               |         |  |
| 176<br>177                                          | 23<br>23             | S19                                    | 9                |          |                   |                               |         |  |
| 178-183                                             | 23<br>22             | S22                                    | 32               |          |                   |                               |         |  |
| 184-192                                             | 23                   | S24                                    | 28               |          |                   |                               |         |  |
| 193-205                                             | 25                   |                                        | 20               |          |                   |                               |         |  |
| 206-223                                             | 26                   | A                                      | 4                |          |                   |                               |         |  |
| 224-227                                             | 25                   | G                                      | VARIOUS          |          |                   |                               |         |  |
| 228-236                                             | 27                   |                                        |                  |          |                   |                               |         |  |
| 237-242                                             | 28                   |                                        |                  |          |                   |                               |         |  |
| 243-273                                             | 33                   |                                        |                  |          |                   |                               |         |  |
| 274-300                                             | 29                   |                                        |                  |          |                   |                               |         |  |
| 301-322                                             | 30                   |                                        |                  |          |                   |                               |         |  |
| 323-348                                             | 31                   |                                        |                  |          |                   |                               |         |  |
| 385-400                                             | 32                   |                                        |                  |          |                   |                               |         |  |
| 401-407                                             | 34                   |                                        |                  |          |                   |                               |         |  |
|                                                     |                      |                                        |                  |          |                   |                               |         |  |
|                                                     |                      |                                        |                  |          |                   |                               |         |  |
| ST. Q                                               | TIN LICENSED SU      | LICENSED SURVEYOR (PRINT) WILLEM NAGEL |                  |          | Sheet 3 of sheets |                               |         |  |
| 54 CORIO STREET, P.O. BC<br>TELEPHONE (03) 5229 201 | ONG 3220 SIGNATURE . |                                        |                  |          |                   |                               |         |  |
|                                                     |                      |                                        | REF 4400 VERSION |          |                   | Original sheet size A3        |         |  |