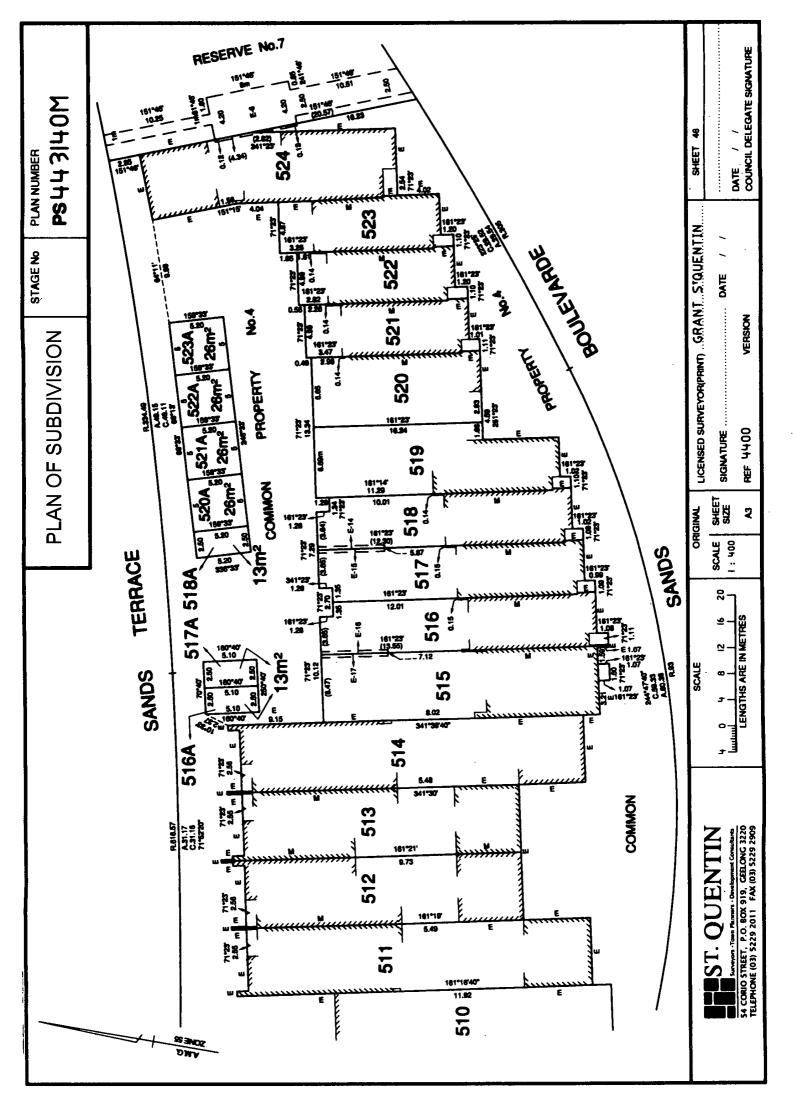

| LOT INDEX                                           |                      |                                        |                  | Stage no |                   | Plan Number<br>PS 4 4 3 4 0 M |         |  |
|-----------------------------------------------------|----------------------|----------------------------------------|------------------|----------|-------------------|-------------------------------|---------|--|
| LOT                                                 | SHEET                | LOT                                    | SHEET            | LOT      | SHEET             | PARCEL                        | SHEET   |  |
| 1-7                                                 | 14                   | 408-416                                | 35               |          |                   | RESERVE No.1                  | 4       |  |
| 8-24                                                | 17                   | 417-424                                | 36               |          |                   | RESERVE No.2                  | 4       |  |
| 25-31                                               | 18                   | 425-432                                | 37               |          |                   | RESERVE No.3                  | 27      |  |
| 32-41                                               | 19                   |                                        |                  |          |                   | RESERVE No.5                  | 29      |  |
| 42-51 & 52A                                         | 20                   | 433-439                                | 38               |          |                   |                               |         |  |
| 53-65                                               | 19                   | PT.439                                 | 40               |          |                   | RESERVE No.6                  | 38      |  |
| 66-70                                               | 18                   | 440-444                                | 40               |          |                   | RESERVE No.7                  | 18      |  |
| 71-86                                               | 17                   | 445-452                                | 39               |          |                   | RESERVE No.8                  | 17      |  |
| 87<br>88-93                                         | 15<br>16             |                                        |                  |          |                   | RESERVE No.9                  | 27      |  |
| 94-104                                              | 21                   | PT.447 & PT.448                        | 40               |          |                   |                               |         |  |
| 105-118                                             | 21<br>16             | 453-460                                | 41               |          |                   | RESERVE No.10                 | 29      |  |
| 119-121                                             | 16                   | PT.454                                 | 39               |          |                   | COMMON<br>PROPERTY No.1       | 8 - 12  |  |
| 122-130                                             | 15                   | 461-470                                | 42               |          |                   | COMMON                        |         |  |
| 131-138                                             | 16                   | 471-500,500A & 500B                    |                  |          |                   | PROPERTY No.2                 | 34 - 43 |  |
| 139-148                                             | 22                   | 501-510                                | 47               |          |                   | COMMON                        |         |  |
| 149-160                                             | 24                   | 511-524                                | 46               |          |                   | PROPERTY No.3                 | 48-53   |  |
| 161-165                                             | 23                   | 516A-523A                              | 46               |          |                   | COMMON                        | 40.0.47 |  |
| 166-168                                             | 24                   |                                        |                  |          |                   | PROPERTY No.4                 | 46 & 47 |  |
| 169                                                 | 23                   | 601-700                                | 49-52            |          |                   |                               |         |  |
| 170-175                                             | 22                   | S13                                    | 55               |          |                   |                               |         |  |
| 176<br>177                                          | 23<br>23             | S19                                    | 9                |          |                   |                               |         |  |
| 178-183                                             | 23<br>22             | S22                                    | 32               |          |                   |                               |         |  |
| 184-192                                             | 23                   | S24                                    | 28               |          |                   |                               |         |  |
| 193-205                                             | 25                   |                                        | 20               |          |                   |                               |         |  |
| 206-223                                             | 26                   | A                                      | 4                |          |                   |                               |         |  |
| 224-227                                             | 25                   | G                                      | VARIOUS          |          |                   |                               |         |  |
| 228-236                                             | 27                   |                                        |                  |          |                   |                               |         |  |
| 237-242                                             | 28                   |                                        |                  |          |                   |                               |         |  |
| 243-273                                             | 33                   |                                        |                  |          |                   |                               |         |  |
| 274-300                                             | 29                   |                                        |                  |          |                   |                               |         |  |
| 301-322                                             | 30                   |                                        |                  |          |                   |                               |         |  |
| 323-348                                             | 31                   |                                        |                  |          |                   |                               |         |  |
| 385-400                                             | 32                   |                                        |                  |          |                   |                               |         |  |
| 401-407                                             | 34                   |                                        |                  |          |                   |                               |         |  |
|                                                     |                      |                                        |                  |          |                   |                               |         |  |
|                                                     |                      |                                        |                  |          |                   |                               |         |  |
| ST. Q                                               | TIN LICENSED SU      | LICENSED SURVEYOR (PRINT) WILLEM NAGEL |                  |          | Sheet 3 of sheets |                               |         |  |
| 54 CORIO STREET, P.O. BC<br>TELEPHONE (03) 5229 201 | ONG 3220 SIGNATURE . |                                        |                  |          |                   |                               |         |  |
|                                                     |                      |                                        | REF 4400 VERSION |          |                   | Original sheet size A3        |         |  |