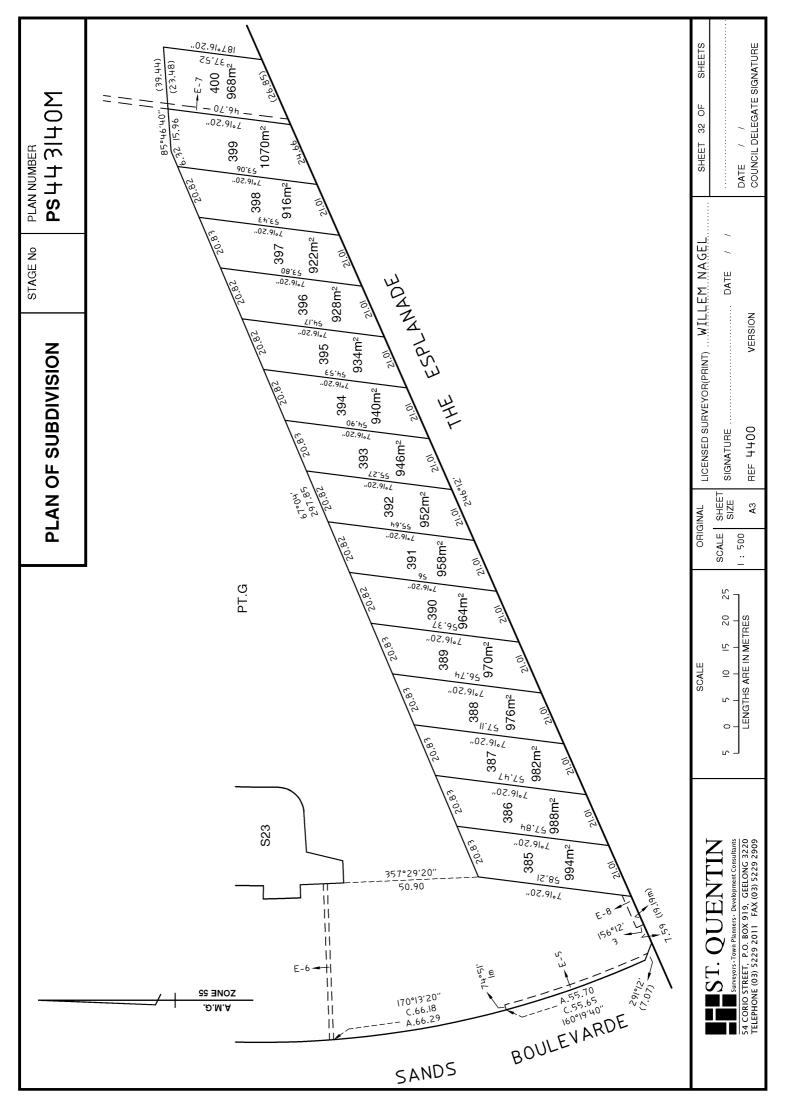

| LOT INDEX                                           |                      |                                        |                  | Stage no |                   | Plan Number<br>PS 4 4 3 4 0 M |         |  |
|-----------------------------------------------------|----------------------|----------------------------------------|------------------|----------|-------------------|-------------------------------|---------|--|
| LOT                                                 | SHEET                | LOT                                    | SHEET            | LOT      | SHEET             | PARCEL                        | SHEET   |  |
| 1-7                                                 | 14                   | 408-416                                | 35               |          |                   | RESERVE No.1                  | 4       |  |
| 8-24                                                | 17                   | 417-424                                | 36               |          |                   | RESERVE No.2                  | 4       |  |
| 25-31                                               | 18                   | 425-432                                | 37               |          |                   | RESERVE No.3                  | 27      |  |
| 32-41                                               | 19                   |                                        |                  |          |                   | RESERVE No.5                  | 29      |  |
| 42-51 & 52A                                         | 20                   | 433-439                                | 38               |          |                   |                               |         |  |
| 53-65                                               | 19                   | PT.439                                 | 40               |          |                   | RESERVE No.6                  | 38      |  |
| 66-70                                               | 18                   | 440-444                                | 40               |          |                   | RESERVE No.7                  | 18      |  |
| 71-86                                               | 17                   | 445-452                                | 39               |          |                   | RESERVE No.8                  | 17      |  |
| 87<br>88-93                                         | 15<br>16             |                                        |                  |          |                   | RESERVE No.9                  | 27      |  |
| 94-104                                              | 21                   | PT.447 & PT.448                        | 40               |          |                   |                               |         |  |
| 105-118                                             | 21<br>16             | 453-460                                | 41               |          |                   | RESERVE No.10                 | 29      |  |
| 119-121                                             | 16                   | PT.454                                 | 39               |          |                   | COMMON<br>PROPERTY No.1       | 8 - 12  |  |
| 122-130                                             | 15                   | 461-470                                | 42               |          |                   | COMMON                        |         |  |
| 131-138                                             | 16                   | 471-500,500A & 500B                    |                  |          |                   | PROPERTY No.2                 | 34 - 43 |  |
| 139-148                                             | 22                   | 501-510                                | 47               |          |                   | COMMON                        |         |  |
| 149-160                                             | 24                   | 511-524                                | 46               |          |                   | PROPERTY No.3                 | 48-53   |  |
| 161-165                                             | 23                   | 516A-523A                              | 46               |          |                   | COMMON                        | 40.0.47 |  |
| 166-168                                             | 24                   |                                        |                  |          |                   | PROPERTY No.4                 | 46 & 47 |  |
| 169                                                 | 23                   | 601-700                                | 49-52            |          |                   |                               |         |  |
| 170-175                                             | 22                   | S13                                    | 55               |          |                   |                               |         |  |
| 176<br>177                                          | 23<br>23             | S19                                    | 9                |          |                   |                               |         |  |
| 178-183                                             | 23<br>22             | S22                                    | 32               |          |                   |                               |         |  |
| 184-192                                             | 23                   | S24                                    | 28               |          |                   |                               |         |  |
| 193-205                                             | 25                   |                                        | 20               |          |                   |                               |         |  |
| 206-223                                             | 26                   | A                                      | 4                |          |                   |                               |         |  |
| 224-227                                             | 25                   | G                                      | VARIOUS          |          |                   |                               |         |  |
| 228-236                                             | 27                   |                                        |                  |          |                   |                               |         |  |
| 237-242                                             | 28                   |                                        |                  |          |                   |                               |         |  |
| 243-273                                             | 33                   |                                        |                  |          |                   |                               |         |  |
| 274-300                                             | 29                   |                                        |                  |          |                   |                               |         |  |
| 301-322                                             | 30                   |                                        |                  |          |                   |                               |         |  |
| 323-348                                             | 31                   |                                        |                  |          |                   |                               |         |  |
| 385-400                                             | 32                   |                                        |                  |          |                   |                               |         |  |
| 401-407                                             | 34                   |                                        |                  |          |                   |                               |         |  |
|                                                     |                      |                                        |                  |          |                   |                               |         |  |
|                                                     |                      |                                        |                  |          |                   |                               |         |  |
| ST. Q                                               | TIN LICENSED SU      | LICENSED SURVEYOR (PRINT) WILLEM NAGEL |                  |          | Sheet 3 of sheets |                               |         |  |
| 54 CORIO STREET, P.O. BC<br>TELEPHONE (03) 5229 201 | ONG 3220 SIGNATURE . |                                        |                  |          |                   |                               |         |  |
|                                                     |                      |                                        | REF 4400 VERSION |          |                   | Original sheet size A3        |         |  |