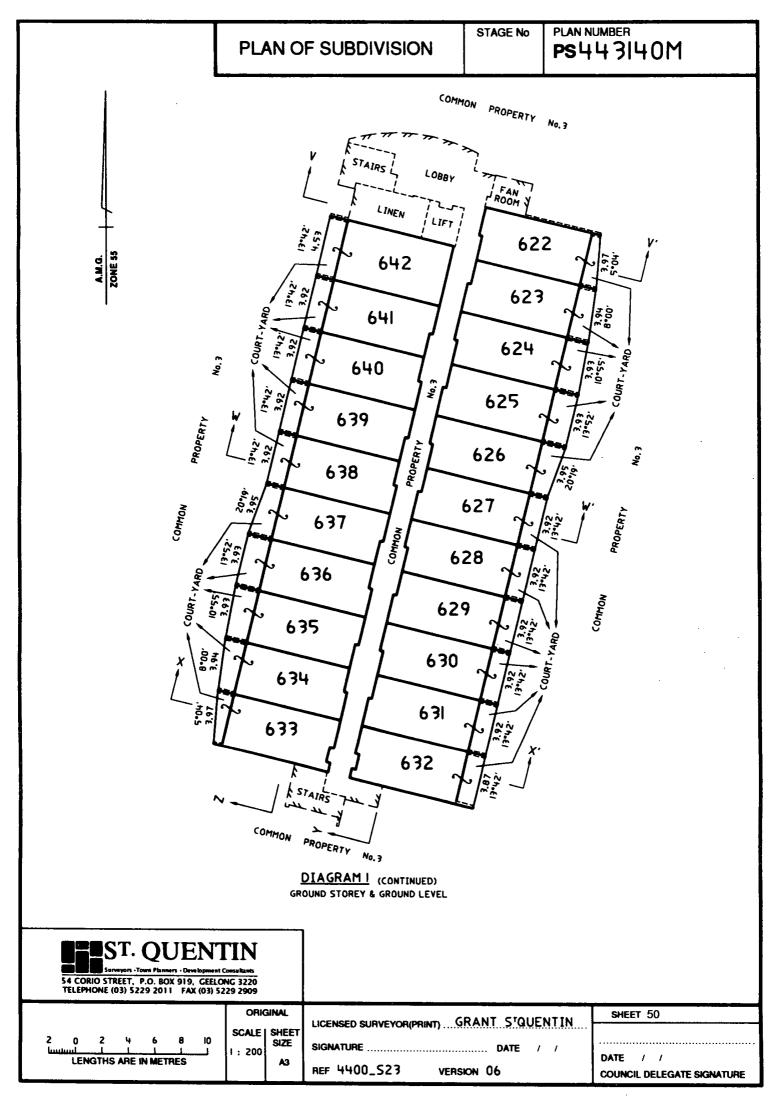

| LOT INDEX                                           |                      |                                        |                  | Stage no |                   | Plan Number<br>PS 4 4 3 4 0 M |         |  |
|-----------------------------------------------------|----------------------|----------------------------------------|------------------|----------|-------------------|-------------------------------|---------|--|
| LOT                                                 | SHEET                | LOT                                    | SHEET            | LOT      | SHEET             | PARCEL                        | SHEET   |  |
| 1-7                                                 | 14                   | 408-416                                | 35               |          |                   | RESERVE No.1                  | 4       |  |
| 8-24                                                | 17                   | 417-424                                | 36               |          |                   | RESERVE No.2                  | 4       |  |
| 25-31                                               | 18                   | 425-432                                | 37               |          |                   | RESERVE No.3                  | 27      |  |
| 32-41                                               | 19                   |                                        |                  |          |                   | RESERVE No.5                  | 29      |  |
| 42-51 & 52A                                         | 20                   | 433-439                                | 38               |          |                   |                               |         |  |
| 53-65                                               | 19                   | PT.439                                 | 40               |          |                   | RESERVE No.6                  | 38      |  |
| 66-70                                               | 18                   | 440-444                                | 40               |          |                   | RESERVE No.7                  | 18      |  |
| 71-86                                               | 17                   | 445-452                                | 39               |          |                   | RESERVE No.8                  | 17      |  |
| 87<br>88-93                                         | 15<br>16             |                                        |                  |          |                   | RESERVE No.9                  | 27      |  |
| 94-104                                              | 21                   | PT.447 & PT.448                        | 40               |          |                   |                               |         |  |
| 105-118                                             | 21<br>16             | 453-460                                | 41               |          |                   | RESERVE No.10                 | 29      |  |
| 119-121                                             | 16                   | PT.454                                 | 39               |          |                   | COMMON<br>PROPERTY No.1       | 8 - 12  |  |
| 122-130                                             | 15                   | 461-470                                | 42               |          |                   | COMMON                        |         |  |
| 131-138                                             | 16                   | 471-500,500A & 500B                    |                  |          |                   | PROPERTY No.2                 | 34 - 43 |  |
| 139-148                                             | 22                   | 501-510                                | 47               |          |                   | COMMON                        |         |  |
| 149-160                                             | 24                   | 511-524                                | 46               |          |                   | PROPERTY No.3                 | 48-53   |  |
| 161-165                                             | 23                   | 516A-523A                              | 46               |          |                   | COMMON                        | 40.0.47 |  |
| 166-168                                             | 24                   |                                        |                  |          |                   | PROPERTY No.4                 | 46 & 47 |  |
| 169                                                 | 23                   | 601-700                                | 49-52            |          |                   |                               |         |  |
| 170-175                                             | 22                   | S13                                    | 55               |          |                   |                               |         |  |
| 176<br>177                                          | 23<br>23             | S19                                    | 9                |          |                   |                               |         |  |
| 178-183                                             | 23<br>22             | S22                                    | 32               |          |                   |                               |         |  |
| 184-192                                             | 23                   | S24                                    | 28               |          |                   |                               |         |  |
| 193-205                                             | 25                   |                                        | 20               |          |                   |                               |         |  |
| 206-223                                             | 26                   | A                                      | 4                |          |                   |                               |         |  |
| 224-227                                             | 25                   | G                                      | VARIOUS          |          |                   |                               |         |  |
| 228-236                                             | 27                   |                                        |                  |          |                   |                               |         |  |
| 237-242                                             | 28                   |                                        |                  |          |                   |                               |         |  |
| 243-273                                             | 33                   |                                        |                  |          |                   |                               |         |  |
| 274-300                                             | 29                   |                                        |                  |          |                   |                               |         |  |
| 301-322                                             | 30                   |                                        |                  |          |                   |                               |         |  |
| 323-348                                             | 31                   |                                        |                  |          |                   |                               |         |  |
| 385-400                                             | 32                   |                                        |                  |          |                   |                               |         |  |
| 401-407                                             | 34                   |                                        |                  |          |                   |                               |         |  |
|                                                     |                      |                                        |                  |          |                   |                               |         |  |
|                                                     |                      |                                        |                  |          |                   |                               |         |  |
| ST. Q                                               | TIN LICENSED SU      | LICENSED SURVEYOR (PRINT) WILLEM NAGEL |                  |          | Sheet 3 of sheets |                               |         |  |
| 54 CORIO STREET, P.O. BC<br>TELEPHONE (03) 5229 201 | ONG 3220 SIGNATURE . |                                        |                  |          |                   |                               |         |  |
|                                                     |                      |                                        | REF 4400 VERSION |          |                   | Original sheet size A3        |         |  |