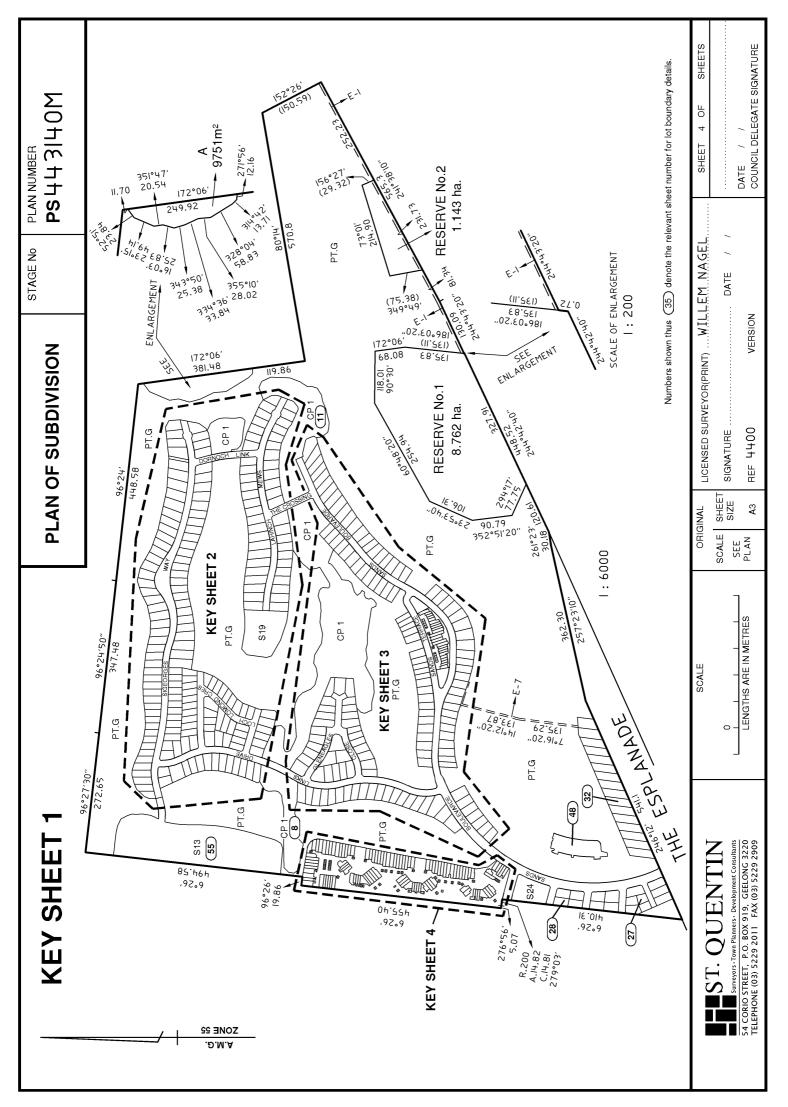

| LOT INDEX                                           |                      |                                        |                  | Stage no |                   | Plan Number<br>PS 4 4 3 4 0 M |         |  |
|-----------------------------------------------------|----------------------|----------------------------------------|------------------|----------|-------------------|-------------------------------|---------|--|
| LOT                                                 | SHEET                | LOT                                    | SHEET            | LOT      | SHEET             | PARCEL                        | SHEET   |  |
| 1-7                                                 | 14                   | 408-416                                | 35               |          |                   | RESERVE No.1                  | 4       |  |
| 8-24                                                | 17                   | 417-424                                | 36               |          |                   | RESERVE No.2                  | 4       |  |
| 25-31                                               | 18                   | 425-432                                | 37               |          |                   | RESERVE No.3                  | 27      |  |
| 32-41                                               | 19                   |                                        |                  |          |                   | RESERVE No.5                  | 29      |  |
| 42-51 & 52A                                         | 20                   | 433-439                                | 38               |          |                   |                               |         |  |
| 53-65                                               | 19                   | PT.439                                 | 40               |          |                   | RESERVE No.6                  | 38      |  |
| 66-70                                               | 18                   | 440-444                                | 40               |          |                   | RESERVE No.7                  | 18      |  |
| 71-86                                               | 17                   | 445-452                                | 39               |          |                   | RESERVE No.8                  | 17      |  |
| 87<br>88-93                                         | 15<br>16             |                                        |                  |          |                   | RESERVE No.9                  | 27      |  |
| 94-104                                              | 21                   | PT.447 & PT.448                        | 40               |          |                   |                               |         |  |
| 105-118                                             | 21<br>16             | 453-460                                | 41               |          |                   | RESERVE No.10                 | 29      |  |
| 119-121                                             | 16                   | PT.454                                 | 39               |          |                   | COMMON<br>PROPERTY No.1       | 8 - 12  |  |
| 122-130                                             | 15                   | 461-470                                | 42               |          |                   | COMMON                        |         |  |
| 131-138                                             | 16                   | 471-500,500A & 500B                    |                  |          |                   | PROPERTY No.2                 | 34 - 43 |  |
| 139-148                                             | 22                   | 501-510                                | 47               |          |                   | COMMON                        |         |  |
| 149-160                                             | 24                   | 511-524                                | 46               |          |                   | PROPERTY No.3                 | 48-53   |  |
| 161-165                                             | 23                   | 516A-523A                              | 46               |          |                   | COMMON                        | 40.0.47 |  |
| 166-168                                             | 24                   |                                        |                  |          |                   | PROPERTY No.4                 | 46 & 47 |  |
| 169                                                 | 23                   | 601-700                                | 49-52            |          |                   |                               |         |  |
| 170-175                                             | 22                   | S13                                    | 55               |          |                   |                               |         |  |
| 176<br>177                                          | 23<br>23             | S19                                    | 9                |          |                   |                               |         |  |
| 178-183                                             | 23<br>22             | S22                                    | 32               |          |                   |                               |         |  |
| 184-192                                             | 23                   | S24                                    | 28               |          |                   |                               |         |  |
| 193-205                                             | 25                   |                                        | 20               |          |                   |                               |         |  |
| 206-223                                             | 26                   | A                                      | 4                |          |                   |                               |         |  |
| 224-227                                             | 25                   | G                                      | VARIOUS          |          |                   |                               |         |  |
| 228-236                                             | 27                   |                                        |                  |          |                   |                               |         |  |
| 237-242                                             | 28                   |                                        |                  |          |                   |                               |         |  |
| 243-273                                             | 33                   |                                        |                  |          |                   |                               |         |  |
| 274-300                                             | 29                   |                                        |                  |          |                   |                               |         |  |
| 301-322                                             | 30                   |                                        |                  |          |                   |                               |         |  |
| 323-348                                             | 31                   |                                        |                  |          |                   |                               |         |  |
| 385-400                                             | 32                   |                                        |                  |          |                   |                               |         |  |
| 401-407                                             | 34                   |                                        |                  |          |                   |                               |         |  |
|                                                     |                      |                                        |                  |          |                   |                               |         |  |
|                                                     |                      |                                        |                  |          |                   |                               |         |  |
| ST. Q                                               | TIN LICENSED SU      | LICENSED SURVEYOR (PRINT) WILLEM NAGEL |                  |          | Sheet 3 of sheets |                               |         |  |
| 54 CORIO STREET, P.O. BC<br>TELEPHONE (03) 5229 201 | ONG 3220 SIGNATURE . |                                        |                  |          |                   |                               |         |  |
|                                                     |                      |                                        | REF 4400 VERSION |          |                   | Original sheet size A3        |         |  |