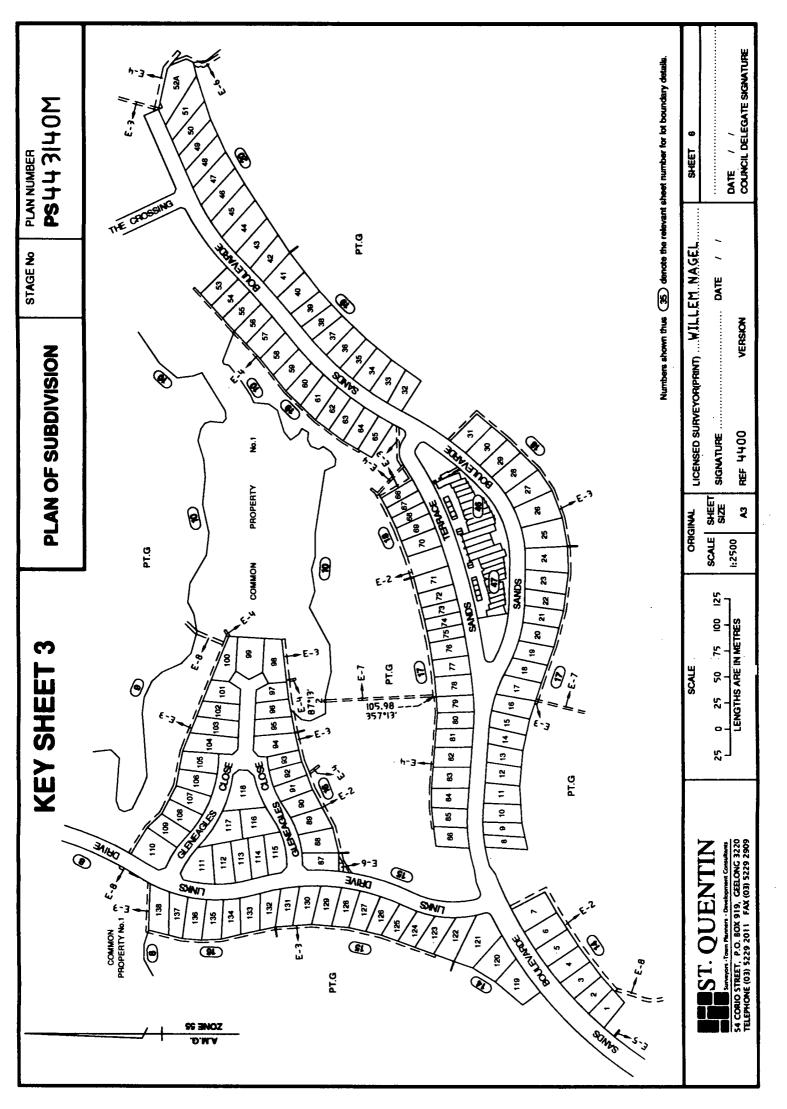

| LOT INDEX                                           |                      |                                        |                  | Stage no |                   | Plan Number<br>PS 4 4 3 4 0 M |         |  |
|-----------------------------------------------------|----------------------|----------------------------------------|------------------|----------|-------------------|-------------------------------|---------|--|
| LOT                                                 | SHEET                | LOT                                    | SHEET            | LOT      | SHEET             | PARCEL                        | SHEET   |  |
| 1-7                                                 | 14                   | 408-416                                | 35               |          |                   | RESERVE No.1                  | 4       |  |
| 8-24                                                | 17                   | 417-424                                | 36               |          |                   | RESERVE No.2                  | 4       |  |
| 25-31                                               | 18                   | 425-432                                | 37               |          |                   | RESERVE No.3                  | 27      |  |
| 32-41                                               | 19                   |                                        |                  |          |                   | RESERVE No.5                  | 29      |  |
| 42-51 & 52A                                         | 20                   | 433-439                                | 38               |          |                   |                               |         |  |
| 53-65                                               | 19                   | PT.439                                 | 40               |          |                   | RESERVE No.6                  | 38      |  |
| 66-70                                               | 18                   | 440-444                                | 40               |          |                   | RESERVE No.7                  | 18      |  |
| 71-86                                               | 17                   | 445-452                                | 39               |          |                   | RESERVE No.8                  | 17      |  |
| 87<br>88-93                                         | 15<br>16             |                                        |                  |          |                   | RESERVE No.9                  | 27      |  |
| 94-104                                              | 21                   | PT.447 & PT.448                        | 40               |          |                   |                               |         |  |
| 105-118                                             | 21<br>16             | 453-460                                | 41               |          |                   | RESERVE No.10                 | 29      |  |
| 119-121                                             | 16                   | PT.454                                 | 39               |          |                   | COMMON<br>PROPERTY No.1       | 8 - 12  |  |
| 122-130                                             | 15                   | 461-470                                | 42               |          |                   | COMMON                        |         |  |
| 131-138                                             | 16                   | 471-500,500A & 500B                    |                  |          |                   | PROPERTY No.2                 | 34 - 43 |  |
| 139-148                                             | 22                   | 501-510                                | 47               |          |                   | COMMON                        |         |  |
| 149-160                                             | 24                   | 511-524                                | 46               |          |                   | PROPERTY No.3                 | 48-53   |  |
| 161-165                                             | 23                   | 516A-523A                              | 46               |          |                   | COMMON                        | 40.0.47 |  |
| 166-168                                             | 24                   |                                        |                  |          |                   | PROPERTY No.4                 | 46 & 47 |  |
| 169                                                 | 23                   | 601-700                                | 49-52            |          |                   |                               |         |  |
| 170-175                                             | 22                   | S13                                    | 55               |          |                   |                               |         |  |
| 176<br>177                                          | 23<br>23             | S19                                    | 9                |          |                   |                               |         |  |
| 178-183                                             | 23<br>22             | S22                                    | 32               |          |                   |                               |         |  |
| 184-192                                             | 23                   | S24                                    | 28               |          |                   |                               |         |  |
| 193-205                                             | 25                   |                                        | 20               |          |                   |                               |         |  |
| 206-223                                             | 26                   | A                                      | 4                |          |                   |                               |         |  |
| 224-227                                             | 25                   | G                                      | VARIOUS          |          |                   |                               |         |  |
| 228-236                                             | 27                   |                                        |                  |          |                   |                               |         |  |
| 237-242                                             | 28                   |                                        |                  |          |                   |                               |         |  |
| 243-273                                             | 33                   |                                        |                  |          |                   |                               |         |  |
| 274-300                                             | 29                   |                                        |                  |          |                   |                               |         |  |
| 301-322                                             | 30                   |                                        |                  |          |                   |                               |         |  |
| 323-348                                             | 31                   |                                        |                  |          |                   |                               |         |  |
| 385-400                                             | 32                   |                                        |                  |          |                   |                               |         |  |
| 401-407                                             | 34                   |                                        |                  |          |                   |                               |         |  |
|                                                     |                      |                                        |                  |          |                   |                               |         |  |
|                                                     |                      |                                        |                  |          |                   |                               |         |  |
| ST. Q                                               | TIN LICENSED SU      | LICENSED SURVEYOR (PRINT) WILLEM NAGEL |                  |          | Sheet 3 of sheets |                               |         |  |
| 54 CORIO STREET, P.O. BC<br>TELEPHONE (03) 5229 201 | ONG 3220 SIGNATURE . |                                        |                  |          |                   |                               |         |  |
|                                                     |                      |                                        | REF 4400 VERSION |          |                   | Original sheet size A3        |         |  |