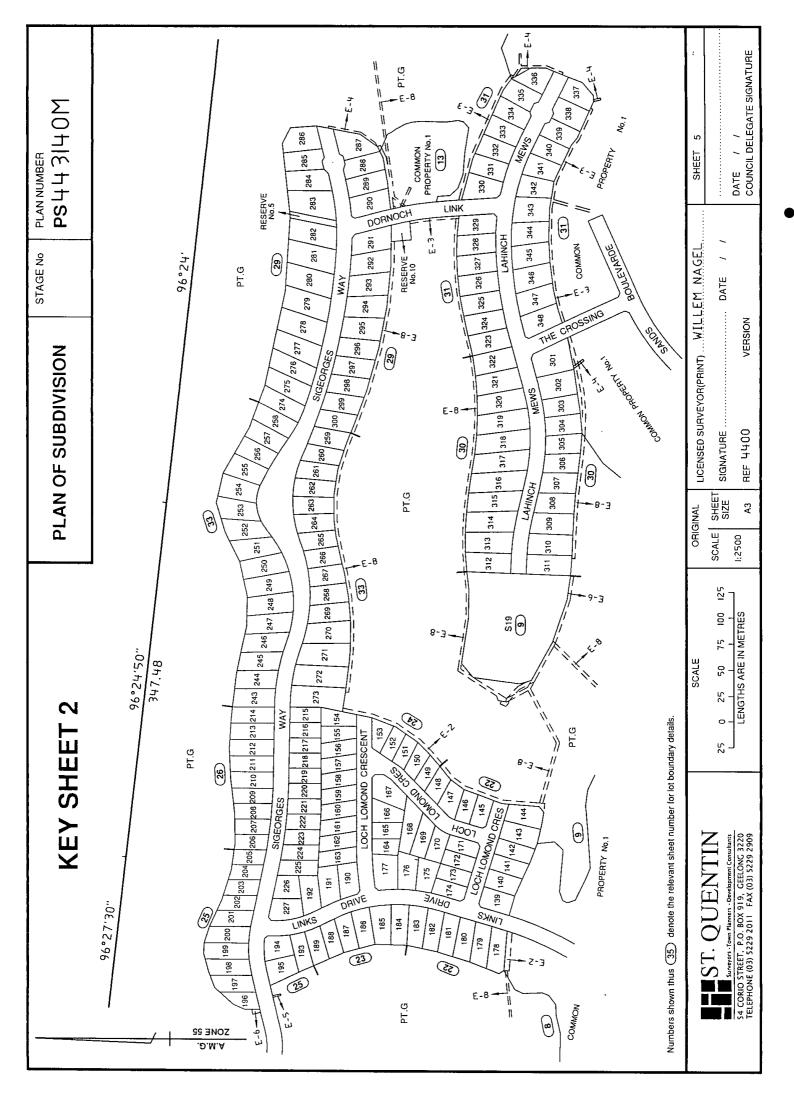

| LOT INDEX                                           |                      |                                        |                  | Stage no |                   | Plan Number<br>PS 4 4 3 4 0 M |         |  |
|-----------------------------------------------------|----------------------|----------------------------------------|------------------|----------|-------------------|-------------------------------|---------|--|
| LOT                                                 | SHEET                | LOT                                    | SHEET            | LOT      | SHEET             | PARCEL                        | SHEET   |  |
| 1-7                                                 | 14                   | 408-416                                | 35               |          |                   | RESERVE No.1                  | 4       |  |
| 8-24                                                | 17                   | 417-424                                | 36               |          |                   | RESERVE No.2                  | 4       |  |
| 25-31                                               | 18                   | 425-432                                | 37               |          |                   | RESERVE No.3                  | 27      |  |
| 32-41                                               | 19                   |                                        |                  |          |                   | RESERVE No.5                  | 29      |  |
| 42-51 & 52A                                         | 20                   | 433-439                                | 38               |          |                   |                               |         |  |
| 53-65                                               | 19                   | PT.439                                 | 40               |          |                   | RESERVE No.6                  | 38      |  |
| 66-70                                               | 18                   | 440-444                                | 40               |          |                   | RESERVE No.7                  | 18      |  |
| 71-86                                               | 17                   | 445-452                                | 39               |          |                   | RESERVE No.8                  | 17      |  |
| 87<br>88-93                                         | 15<br>16             |                                        |                  |          |                   | RESERVE No.9                  | 27      |  |
| 94-104                                              | 21                   | PT.447 & PT.448                        | 40               |          |                   |                               |         |  |
| 105-118                                             | 21<br>16             | 453-460                                | 41               |          |                   | RESERVE No.10                 | 29      |  |
| 119-121                                             | 16                   | PT.454                                 | 39               |          |                   | COMMON<br>PROPERTY No.1       | 8 - 12  |  |
| 122-130                                             | 15                   | 461-470                                | 42               |          |                   | COMMON                        |         |  |
| 131-138                                             | 16                   | 471-500,500A & 500B                    |                  |          |                   | PROPERTY No.2                 | 34 - 43 |  |
| 139-148                                             | 22                   | 501-510                                | 47               |          |                   | COMMON                        |         |  |
| 149-160                                             | 24                   | 511-524                                | 46               |          |                   | PROPERTY No.3                 | 48-53   |  |
| 161-165                                             | 23                   | 516A-523A                              | 46               |          |                   | COMMON                        | 40.0.47 |  |
| 166-168                                             | 24                   |                                        |                  |          |                   | PROPERTY No.4                 | 46 & 47 |  |
| 169                                                 | 23                   | 601-700                                | 49-52            |          |                   |                               |         |  |
| 170-175                                             | 22                   | S13                                    | 55               |          |                   |                               |         |  |
| 176<br>177                                          | 23<br>23             | S19                                    | 9                |          |                   |                               |         |  |
| 178-183                                             | 23<br>22             | S22                                    | 32               |          |                   |                               |         |  |
| 184-192                                             | 23                   | S24                                    | 28               |          |                   |                               |         |  |
| 193-205                                             | 25                   |                                        | 20               |          |                   |                               |         |  |
| 206-223                                             | 26                   | A                                      | 4                |          |                   |                               |         |  |
| 224-227                                             | 25                   | G                                      | VARIOUS          |          |                   |                               |         |  |
| 228-236                                             | 27                   |                                        |                  |          |                   |                               |         |  |
| 237-242                                             | 28                   |                                        |                  |          |                   |                               |         |  |
| 243-273                                             | 33                   |                                        |                  |          |                   |                               |         |  |
| 274-300                                             | 29                   |                                        |                  |          |                   |                               |         |  |
| 301-322                                             | 30                   |                                        |                  |          |                   |                               |         |  |
| 323-348                                             | 31                   |                                        |                  |          |                   |                               |         |  |
| 385-400                                             | 32                   |                                        |                  |          |                   |                               |         |  |
| 401-407                                             | 34                   |                                        |                  |          |                   |                               |         |  |
|                                                     |                      |                                        |                  |          |                   |                               |         |  |
|                                                     |                      |                                        |                  |          |                   |                               |         |  |
| ST. Q                                               | TIN LICENSED SU      | LICENSED SURVEYOR (PRINT) WILLEM NAGEL |                  |          | Sheet 3 of sheets |                               |         |  |
| 54 CORIO STREET, P.O. BC<br>TELEPHONE (03) 5229 201 | ONG 3220 SIGNATURE . |                                        |                  |          |                   |                               |         |  |
|                                                     |                      |                                        | REF 4400 VERSION |          |                   | Original sheet size A3        |         |  |