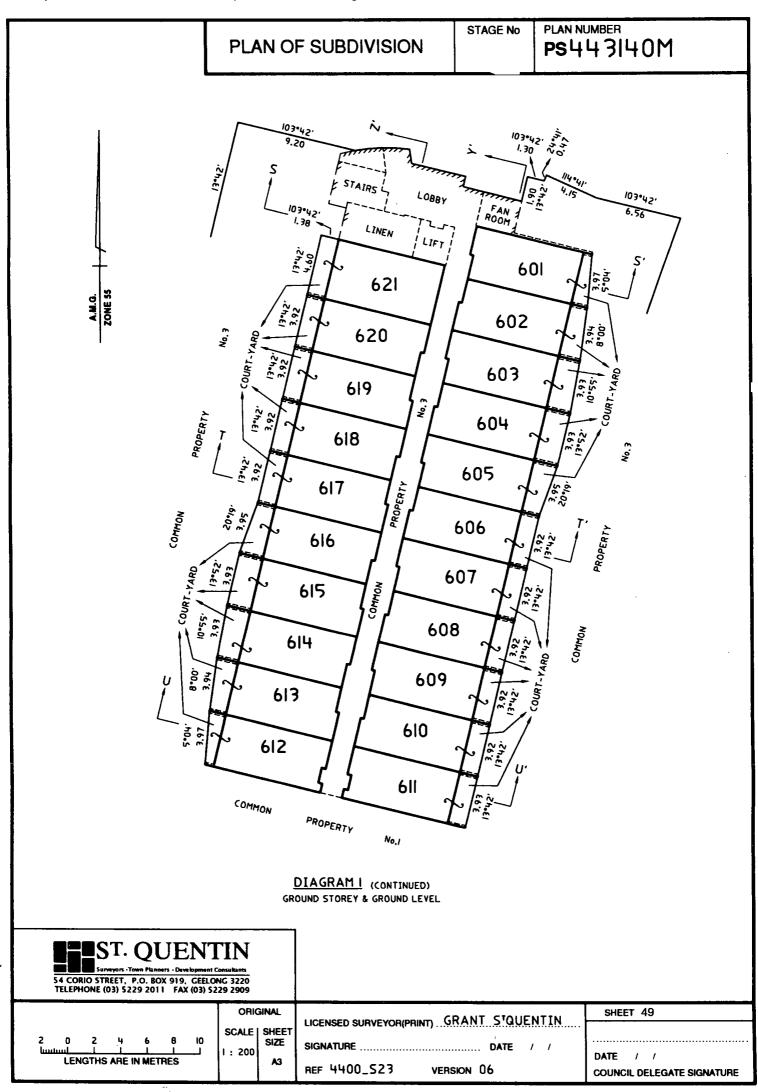

| LOT INDEX                                           |                      |                                        |                  | Stage no |                   | Plan Number<br>PS 4 4 3 4 0 M |         |  |
|-----------------------------------------------------|----------------------|----------------------------------------|------------------|----------|-------------------|-------------------------------|---------|--|
| LOT                                                 | SHEET                | LOT                                    | SHEET            | LOT      | SHEET             | PARCEL                        | SHEET   |  |
| 1-7                                                 | 14                   | 408-416                                | 35               |          |                   | RESERVE No.1                  | 4       |  |
| 8-24                                                | 17                   | 417-424                                | 36               |          |                   | RESERVE No.2                  | 4       |  |
| 25-31                                               | 18                   | 425-432                                | 37               |          |                   | RESERVE No.3                  | 27      |  |
| 32-41                                               | 19                   |                                        |                  |          |                   | RESERVE No.5                  | 29      |  |
| 42-51 & 52A                                         | 20                   | 433-439                                | 38               |          |                   |                               |         |  |
| 53-65                                               | 19                   | PT.439                                 | 40               |          |                   | RESERVE No.6                  | 38      |  |
| 66-70                                               | 18                   | 440-444                                | 40               |          |                   | RESERVE No.7                  | 18      |  |
| 71-86                                               | 17                   | 445-452                                | 39               |          |                   | RESERVE No.8                  | 17      |  |
| 87<br>88-93                                         | 15<br>16             |                                        |                  |          |                   | RESERVE No.9                  | 27      |  |
| 94-104                                              | 21                   | PT.447 & PT.448                        | 40               |          |                   |                               |         |  |
| 105-118                                             | 21<br>16             | 453-460                                | 41               |          |                   | RESERVE No.10                 | 29      |  |
| 119-121                                             | 16                   | PT.454                                 | 39               |          |                   | COMMON<br>PROPERTY No.1       | 8 - 12  |  |
| 122-130                                             | 15                   | 461-470                                | 42               |          |                   | COMMON                        |         |  |
| 131-138                                             | 16                   | 471-500,500A & 500B                    |                  |          |                   | PROPERTY No.2                 | 34 - 43 |  |
| 139-148                                             | 22                   | 501-510                                | 47               |          |                   | COMMON                        |         |  |
| 149-160                                             | 24                   | 511-524                                | 46               |          |                   | PROPERTY No.3                 | 48-53   |  |
| 161-165                                             | 23                   | 516A-523A                              | 46               |          |                   | COMMON                        | 40.0.47 |  |
| 166-168                                             | 24                   |                                        |                  |          |                   | PROPERTY No.4                 | 46 & 47 |  |
| 169                                                 | 23                   | 601-700                                | 49-52            |          |                   |                               |         |  |
| 170-175                                             | 22                   | S13                                    | 55               |          |                   |                               |         |  |
| 176<br>177                                          | 23<br>23             | S19                                    | 9                |          |                   |                               |         |  |
| 178-183                                             | 23<br>22             | S22                                    | 32               |          |                   |                               |         |  |
| 184-192                                             | 23                   | S24                                    | 28               |          |                   |                               |         |  |
| 193-205                                             | 25                   |                                        | 20               |          |                   |                               |         |  |
| 206-223                                             | 26                   | A                                      | 4                |          |                   |                               |         |  |
| 224-227                                             | 25                   | G                                      | VARIOUS          |          |                   |                               |         |  |
| 228-236                                             | 27                   |                                        |                  |          |                   |                               |         |  |
| 237-242                                             | 28                   |                                        |                  |          |                   |                               |         |  |
| 243-273                                             | 33                   |                                        |                  |          |                   |                               |         |  |
| 274-300                                             | 29                   |                                        |                  |          |                   |                               |         |  |
| 301-322                                             | 30                   |                                        |                  |          |                   |                               |         |  |
| 323-348                                             | 31                   |                                        |                  |          |                   |                               |         |  |
| 385-400                                             | 32                   |                                        |                  |          |                   |                               |         |  |
| 401-407                                             | 34                   |                                        |                  |          |                   |                               |         |  |
|                                                     |                      |                                        |                  |          |                   |                               |         |  |
|                                                     |                      |                                        |                  |          |                   |                               |         |  |
| ST. Q                                               | TIN LICENSED SU      | LICENSED SURVEYOR (PRINT) WILLEM NAGEL |                  |          | Sheet 3 of sheets |                               |         |  |
| 54 CORIO STREET, P.O. BC<br>TELEPHONE (03) 5229 201 | ONG 3220 SIGNATURE . |                                        |                  |          |                   |                               |         |  |
|                                                     |                      |                                        | REF 4400 VERSION |          |                   | Original sheet size A3        |         |  |