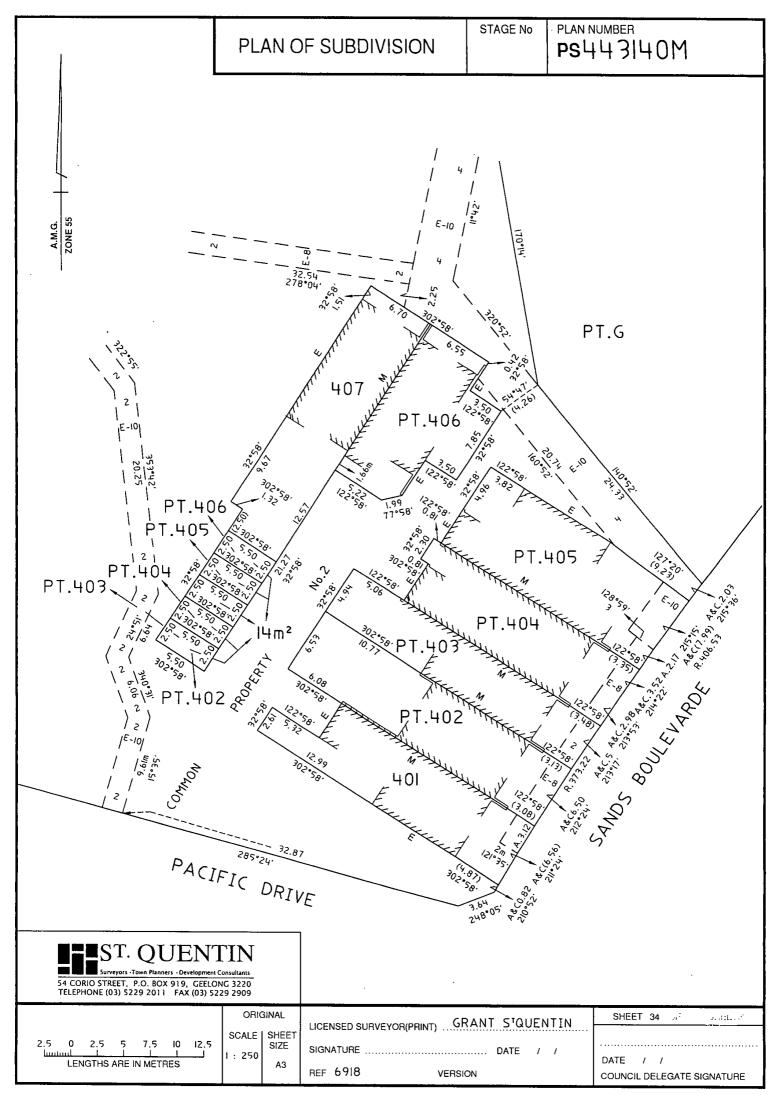

| LOT INDEX                                           |                      |                                        |                  | Stage no |                   | Plan Number<br>PS 4 4 3 4 0 M |         |  |
|-----------------------------------------------------|----------------------|----------------------------------------|------------------|----------|-------------------|-------------------------------|---------|--|
| LOT                                                 | SHEET                | LOT                                    | SHEET            | LOT      | SHEET             | PARCEL                        | SHEET   |  |
| 1-7                                                 | 14                   | 408-416                                | 35               |          |                   | RESERVE No.1                  | 4       |  |
| 8-24                                                | 17                   | 417-424                                | 36               |          |                   | RESERVE No.2                  | 4       |  |
| 25-31                                               | 18                   | 425-432                                | 37               |          |                   | RESERVE No.3                  | 27      |  |
| 32-41                                               | 19                   |                                        |                  |          |                   | RESERVE No.5                  | 29      |  |
| 42-51 & 52A                                         | 20                   | 433-439                                | 38               |          |                   |                               |         |  |
| 53-65                                               | 19                   | PT.439                                 | 40               |          |                   | RESERVE No.6                  | 38      |  |
| 66-70                                               | 18                   | 440-444                                | 40               |          |                   | RESERVE No.7                  | 18      |  |
| 71-86                                               | 17                   | 445-452                                | 39               |          |                   | RESERVE No.8                  | 17      |  |
| 87<br>88-93                                         | 15<br>16             |                                        |                  |          |                   | RESERVE No.9                  | 27      |  |
| 94-104                                              | 21                   | PT.447 & PT.448                        | 40               |          |                   |                               |         |  |
| 105-118                                             | 21<br>16             | 453-460                                | 41               |          |                   | RESERVE No.10                 | 29      |  |
| 119-121                                             | 16                   | PT.454                                 | 39               |          |                   | COMMON<br>PROPERTY No.1       | 8 - 12  |  |
| 122-130                                             | 15                   | 461-470                                | 42               |          |                   | COMMON                        |         |  |
| 131-138                                             | 16                   | 471-500,500A & 500B                    |                  |          |                   | PROPERTY No.2                 | 34 - 43 |  |
| 139-148                                             | 22                   | 501-510                                | 47               |          |                   | COMMON                        |         |  |
| 149-160                                             | 24                   | 511-524                                | 46               |          |                   | PROPERTY No.3                 | 48-53   |  |
| 161-165                                             | 23                   | 516A-523A                              | 46               |          |                   | COMMON                        | 40.0.47 |  |
| 166-168                                             | 24                   |                                        |                  |          |                   | PROPERTY No.4                 | 46 & 47 |  |
| 169                                                 | 23                   | 601-700                                | 49-52            |          |                   |                               |         |  |
| 170-175                                             | 22                   | S13                                    | 55               |          |                   |                               |         |  |
| 176<br>177                                          | 23<br>23             | S19                                    | 9                |          |                   |                               |         |  |
| 178-183                                             | 23<br>22             | S22                                    | 32               |          |                   |                               |         |  |
| 184-192                                             | 23                   | S24                                    | 28               |          |                   |                               |         |  |
| 193-205                                             | 25                   |                                        | 20               |          |                   |                               |         |  |
| 206-223                                             | 26                   | A                                      | 4                |          |                   |                               |         |  |
| 224-227                                             | 25                   | G                                      | VARIOUS          |          |                   |                               |         |  |
| 228-236                                             | 27                   |                                        |                  |          |                   |                               |         |  |
| 237-242                                             | 28                   |                                        |                  |          |                   |                               |         |  |
| 243-273                                             | 33                   |                                        |                  |          |                   |                               |         |  |
| 274-300                                             | 29                   |                                        |                  |          |                   |                               |         |  |
| 301-322                                             | 30                   |                                        |                  |          |                   |                               |         |  |
| 323-348                                             | 31                   |                                        |                  |          |                   |                               |         |  |
| 385-400                                             | 32                   |                                        |                  |          |                   |                               |         |  |
| 401-407                                             | 34                   |                                        |                  |          |                   |                               |         |  |
|                                                     |                      |                                        |                  |          |                   |                               |         |  |
|                                                     |                      |                                        |                  |          |                   |                               |         |  |
| ST. Q                                               | TIN LICENSED SU      | LICENSED SURVEYOR (PRINT) WILLEM NAGEL |                  |          | Sheet 3 of sheets |                               |         |  |
| 54 CORIO STREET, P.O. BC<br>TELEPHONE (03) 5229 201 | ONG 3220 SIGNATURE . |                                        |                  |          |                   |                               |         |  |
|                                                     |                      |                                        | REF 4400 VERSION |          |                   | Original sheet size A3        |         |  |