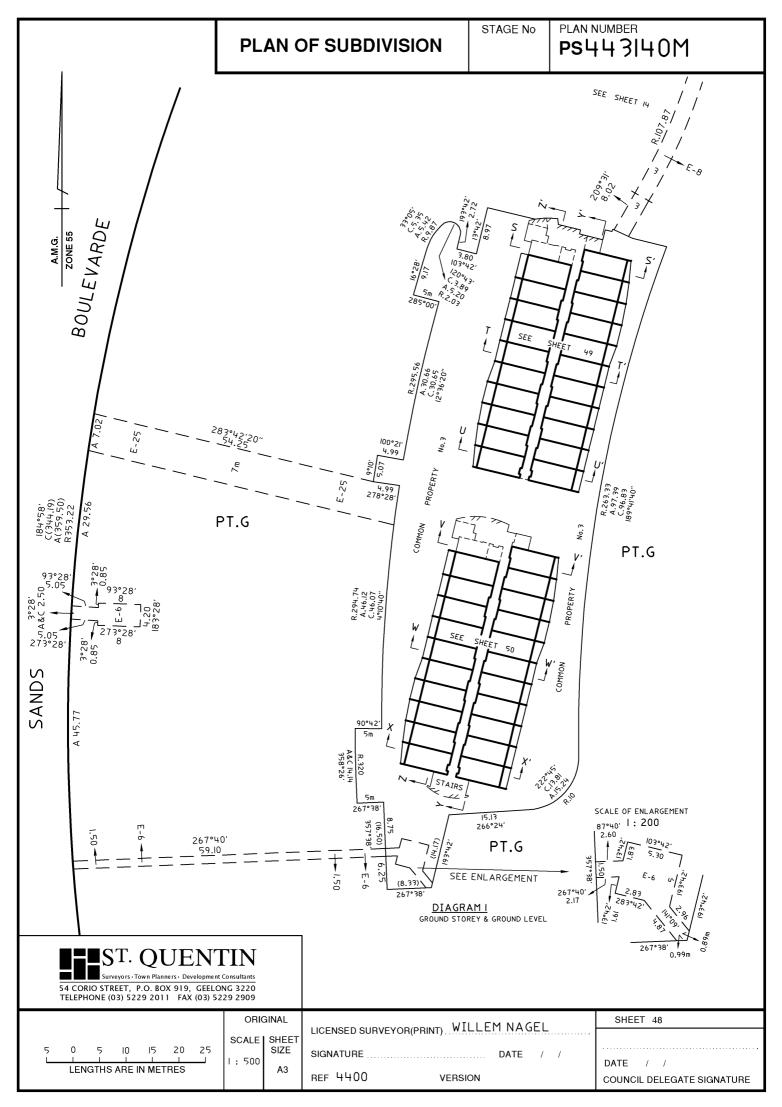

| LOT INDEX                                           |                      |                                        |                  | Stage no |                   | Plan Number<br>PS 4 4 3 4 0 M |         |  |
|-----------------------------------------------------|----------------------|----------------------------------------|------------------|----------|-------------------|-------------------------------|---------|--|
| LOT                                                 | SHEET                | LOT                                    | SHEET            | LOT      | SHEET             | PARCEL                        | SHEET   |  |
| 1-7                                                 | 14                   | 408-416                                | 35               |          |                   | RESERVE No.1                  | 4       |  |
| 8-24                                                | 17                   | 417-424                                | 36               |          |                   | RESERVE No.2                  | 4       |  |
| 25-31                                               | 18                   | 425-432                                | 37               |          |                   | RESERVE No.3                  | 27      |  |
| 32-41                                               | 19                   |                                        |                  |          |                   | RESERVE No.5                  | 29      |  |
| 42-51 & 52A                                         | 20                   | 433-439                                | 38               |          |                   |                               |         |  |
| 53-65                                               | 19                   | PT.439                                 | 40               |          |                   | RESERVE No.6                  | 38      |  |
| 66-70                                               | 18                   | 440-444                                | 40               |          |                   | RESERVE No.7                  | 18      |  |
| 71-86                                               | 17                   | 445-452                                | 39               |          |                   | RESERVE No.8                  | 17      |  |
| 87<br>88-93                                         | 15<br>16             |                                        |                  |          |                   | RESERVE No.9                  | 27      |  |
| 94-104                                              | 21                   | PT.447 & PT.448                        | 40               |          |                   |                               |         |  |
| 105-118                                             | 21<br>16             | 453-460                                | 41               |          |                   | RESERVE No.10                 | 29      |  |
| 119-121                                             | 16                   | PT.454                                 | 39               |          |                   | COMMON<br>PROPERTY No.1       | 8 - 12  |  |
| 122-130                                             | 15                   | 461-470                                | 42               |          |                   | COMMON                        |         |  |
| 131-138                                             | 16                   | 471-500,500A & 500B                    |                  |          |                   | PROPERTY No.2                 | 34 - 43 |  |
| 139-148                                             | 22                   | 501-510                                | 47               |          |                   | COMMON                        |         |  |
| 149-160                                             | 24                   | 511-524                                | 46               |          |                   | PROPERTY No.3                 | 48-53   |  |
| 161-165                                             | 23                   | 516A-523A                              | 46               |          |                   | COMMON                        | 40.0.47 |  |
| 166-168                                             | 24                   |                                        |                  |          |                   | PROPERTY No.4                 | 46 & 47 |  |
| 169                                                 | 23                   | 601-700                                | 49-52            |          |                   |                               |         |  |
| 170-175                                             | 22                   | S13                                    | 55               |          |                   |                               |         |  |
| 176<br>177                                          | 23<br>23             | S19                                    | 9                |          |                   |                               |         |  |
| 178-183                                             | 23<br>22             | S22                                    | 32               |          |                   |                               |         |  |
| 184-192                                             | 23                   | S24                                    | 28               |          |                   |                               |         |  |
| 193-205                                             | 25                   |                                        | 20               |          |                   |                               |         |  |
| 206-223                                             | 26                   | A                                      | 4                |          |                   |                               |         |  |
| 224-227                                             | 25                   | G                                      | VARIOUS          |          |                   |                               |         |  |
| 228-236                                             | 27                   |                                        |                  |          |                   |                               |         |  |
| 237-242                                             | 28                   |                                        |                  |          |                   |                               |         |  |
| 243-273                                             | 33                   |                                        |                  |          |                   |                               |         |  |
| 274-300                                             | 29                   |                                        |                  |          |                   |                               |         |  |
| 301-322                                             | 30                   |                                        |                  |          |                   |                               |         |  |
| 323-348                                             | 31                   |                                        |                  |          |                   |                               |         |  |
| 385-400                                             | 32                   |                                        |                  |          |                   |                               |         |  |
| 401-407                                             | 34                   |                                        |                  |          |                   |                               |         |  |
|                                                     |                      |                                        |                  |          |                   |                               |         |  |
|                                                     |                      |                                        |                  |          |                   |                               |         |  |
| ST. Q                                               | TIN LICENSED SU      | LICENSED SURVEYOR (PRINT) WILLEM NAGEL |                  |          | Sheet 3 of sheets |                               |         |  |
| 54 CORIO STREET, P.O. BC<br>TELEPHONE (03) 5229 201 | ONG 3220 SIGNATURE . |                                        |                  |          |                   |                               |         |  |
|                                                     |                      |                                        | REF 4400 VERSION |          |                   | Original sheet size A3        |         |  |