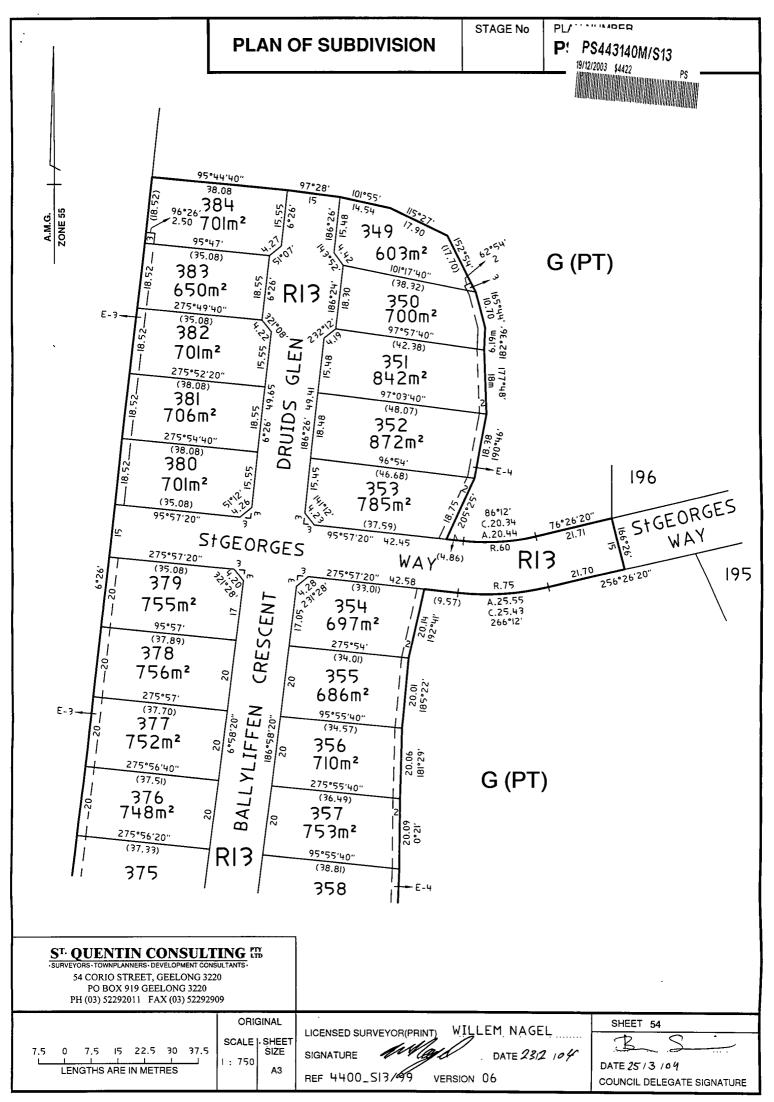

| LOT INDEX                                           |                      |                                        |                  | Stage no |                   | Plan Number<br>PS 4 4 3 4 0 M |         |  |
|-----------------------------------------------------|----------------------|----------------------------------------|------------------|----------|-------------------|-------------------------------|---------|--|
| LOT                                                 | SHEET                | LOT                                    | SHEET            | LOT      | SHEET             | PARCEL                        | SHEET   |  |
| 1-7                                                 | 14                   | 408-416                                | 35               |          |                   | RESERVE No.1                  | 4       |  |
| 8-24                                                | 17                   | 417-424                                | 36               |          |                   | RESERVE No.2                  | 4       |  |
| 25-31                                               | 18                   | 425-432                                | 37               |          |                   | RESERVE No.3                  | 27      |  |
| 32-41                                               | 19                   |                                        |                  |          |                   | RESERVE No.5                  | 29      |  |
| 42-51 & 52A                                         | 20                   | 433-439                                | 38               |          |                   |                               |         |  |
| 53-65                                               | 19                   | PT.439                                 | 40               |          |                   | RESERVE No.6                  | 38      |  |
| 66-70                                               | 18                   | 440-444                                | 40               |          |                   | RESERVE No.7                  | 18      |  |
| 71-86                                               | 17                   | 445-452                                | 39               |          |                   | RESERVE No.8                  | 17      |  |
| 87<br>88-93                                         | 15<br>16             |                                        |                  |          |                   | RESERVE No.9                  | 27      |  |
| 94-104                                              | 21                   | PT.447 & PT.448                        | 40               |          |                   |                               |         |  |
| 105-118                                             | 21<br>16             | 453-460                                | 41               |          |                   | RESERVE No.10                 | 29      |  |
| 119-121                                             | 16                   | PT.454                                 | 39               |          |                   | COMMON<br>PROPERTY No.1       | 8 - 12  |  |
| 122-130                                             | 15                   | 461-470                                | 42               |          |                   | COMMON                        |         |  |
| 131-138                                             | 16                   | 471-500,500A & 500B                    |                  |          |                   | PROPERTY No.2                 | 34 - 43 |  |
| 139-148                                             | 22                   | 501-510                                | 47               |          |                   | COMMON                        |         |  |
| 149-160                                             | 24                   | 511-524                                | 46               |          |                   | PROPERTY No.3                 | 48-53   |  |
| 161-165                                             | 23                   | 516A-523A                              | 46               |          |                   | COMMON                        | 40.0.47 |  |
| 166-168                                             | 24                   |                                        |                  |          |                   | PROPERTY No.4                 | 46 & 47 |  |
| 169                                                 | 23                   | 601-700                                | 49-52            |          |                   |                               |         |  |
| 170-175                                             | 22                   | S13                                    | 55               |          |                   |                               |         |  |
| 176<br>177                                          | 23<br>23             | S19                                    | 9                |          |                   |                               |         |  |
| 178-183                                             | 23<br>22             | S22                                    | 32               |          |                   |                               |         |  |
| 184-192                                             | 23                   | S24                                    | 28               |          |                   |                               |         |  |
| 193-205                                             | 25                   |                                        | 20               |          |                   |                               |         |  |
| 206-223                                             | 26                   | A                                      | 4                |          |                   |                               |         |  |
| 224-227                                             | 25                   | G                                      | VARIOUS          |          |                   |                               |         |  |
| 228-236                                             | 27                   |                                        |                  |          |                   |                               |         |  |
| 237-242                                             | 28                   |                                        |                  |          |                   |                               |         |  |
| 243-273                                             | 33                   |                                        |                  |          |                   |                               |         |  |
| 274-300                                             | 29                   |                                        |                  |          |                   |                               |         |  |
| 301-322                                             | 30                   |                                        |                  |          |                   |                               |         |  |
| 323-348                                             | 31                   |                                        |                  |          |                   |                               |         |  |
| 385-400                                             | 32                   |                                        |                  |          |                   |                               |         |  |
| 401-407                                             | 34                   |                                        |                  |          |                   |                               |         |  |
|                                                     |                      |                                        |                  |          |                   |                               |         |  |
|                                                     |                      |                                        |                  |          |                   |                               |         |  |
| ST. Q                                               | TIN LICENSED SU      | LICENSED SURVEYOR (PRINT) WILLEM NAGEL |                  |          | Sheet 3 of sheets |                               |         |  |
| 54 CORIO STREET, P.O. BC<br>TELEPHONE (03) 5229 201 | ONG 3220 SIGNATURE . |                                        |                  |          |                   |                               |         |  |
|                                                     |                      |                                        | REF 4400 VERSION |          |                   | Original sheet size A3        |         |  |