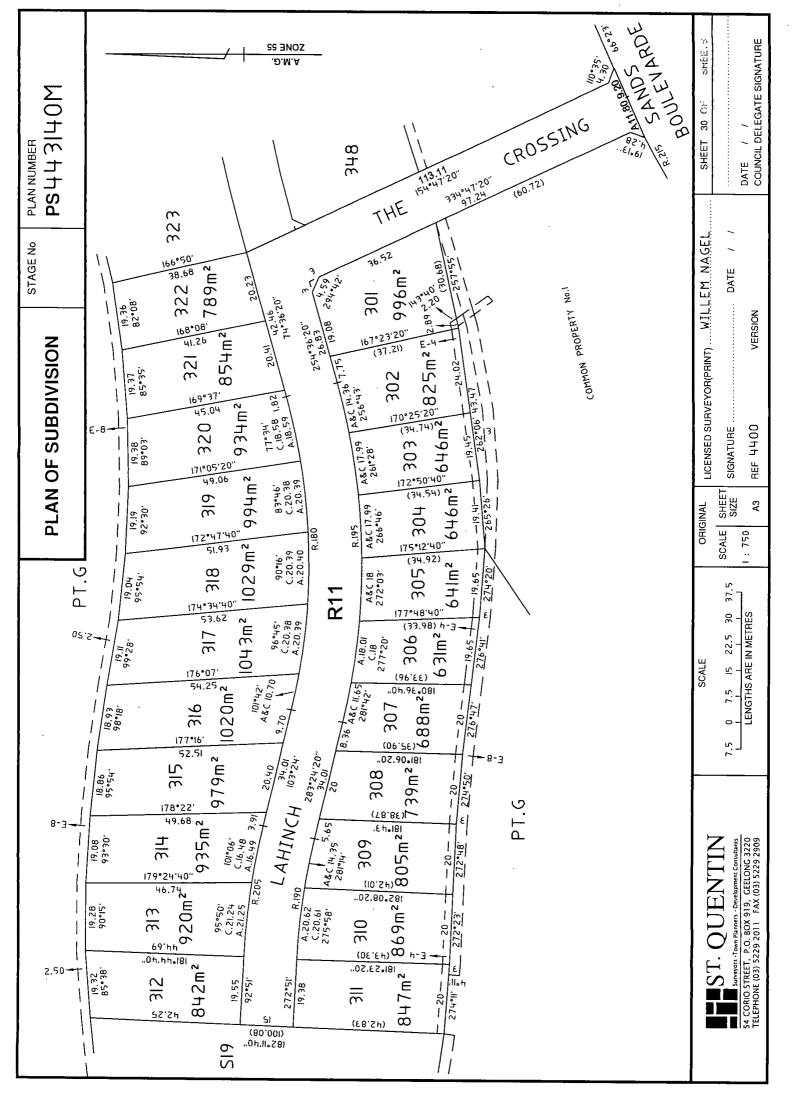

| LOT INDEX                                           |                      |                                        |                  | Stage no |                   | Plan Number<br>PS 4 4 3 4 0 M |         |  |
|-----------------------------------------------------|----------------------|----------------------------------------|------------------|----------|-------------------|-------------------------------|---------|--|
| LOT                                                 | SHEET                | LOT                                    | SHEET            | LOT      | SHEET             | PARCEL                        | SHEET   |  |
| 1-7                                                 | 14                   | 408-416                                | 35               |          |                   | RESERVE No.1                  | 4       |  |
| 8-24                                                | 17                   | 417-424                                | 36               |          |                   | RESERVE No.2                  | 4       |  |
| 25-31                                               | 18                   | 425-432                                | 37               |          |                   | RESERVE No.3                  | 27      |  |
| 32-41                                               | 19                   |                                        |                  |          |                   | RESERVE No.5                  | 29      |  |
| 42-51 & 52A                                         | 20                   | 433-439                                | 38               |          |                   |                               |         |  |
| 53-65                                               | 19                   | PT.439                                 | 40               |          |                   | RESERVE No.6                  | 38      |  |
| 66-70                                               | 18                   | 440-444                                | 40               |          |                   | RESERVE No.7                  | 18      |  |
| 71-86                                               | 17                   | 445-452                                | 39               |          |                   | RESERVE No.8                  | 17      |  |
| 87<br>88-93                                         | 15<br>16             |                                        |                  |          |                   | RESERVE No.9                  | 27      |  |
| 94-104                                              | 21                   | PT.447 & PT.448                        | 40               |          |                   |                               |         |  |
| 105-118                                             | 21<br>16             | 453-460                                | 41               |          |                   | RESERVE No.10                 | 29      |  |
| 119-121                                             | 16                   | PT.454                                 | 39               |          |                   | COMMON<br>PROPERTY No.1       | 8 - 12  |  |
| 122-130                                             | 15                   | 461-470                                | 42               |          |                   | COMMON                        |         |  |
| 131-138                                             | 16                   | 471-500,500A & 500B                    |                  |          |                   | PROPERTY No.2                 | 34 - 43 |  |
| 139-148                                             | 22                   | 501-510                                | 47               |          |                   | COMMON                        |         |  |
| 149-160                                             | 24                   | 511-524                                | 46               |          |                   | PROPERTY No.3                 | 48-53   |  |
| 161-165                                             | 23                   | 516A-523A                              | 46               |          |                   | COMMON                        | 40.0.47 |  |
| 166-168                                             | 24                   |                                        |                  |          |                   | PROPERTY No.4                 | 46 & 47 |  |
| 169                                                 | 23                   | 601-700                                | 49-52            |          |                   |                               |         |  |
| 170-175                                             | 22                   | S13                                    | 55               |          |                   |                               |         |  |
| 176<br>177                                          | 23<br>23             | S19                                    | 9                |          |                   |                               |         |  |
| 178-183                                             | 23<br>22             | S22                                    | 32               |          |                   |                               |         |  |
| 184-192                                             | 23                   | S24                                    | 28               |          |                   |                               |         |  |
| 193-205                                             | 25                   |                                        | 20               |          |                   |                               |         |  |
| 206-223                                             | 26                   | A                                      | 4                |          |                   |                               |         |  |
| 224-227                                             | 25                   | G                                      | VARIOUS          |          |                   |                               |         |  |
| 228-236                                             | 27                   |                                        |                  |          |                   |                               |         |  |
| 237-242                                             | 28                   |                                        |                  |          |                   |                               |         |  |
| 243-273                                             | 33                   |                                        |                  |          |                   |                               |         |  |
| 274-300                                             | 29                   |                                        |                  |          |                   |                               |         |  |
| 301-322                                             | 30                   |                                        |                  |          |                   |                               |         |  |
| 323-348                                             | 31                   |                                        |                  |          |                   |                               |         |  |
| 385-400                                             | 32                   |                                        |                  |          |                   |                               |         |  |
| 401-407                                             | 34                   |                                        |                  |          |                   |                               |         |  |
|                                                     |                      |                                        |                  |          |                   |                               |         |  |
|                                                     |                      |                                        |                  |          |                   |                               |         |  |
| ST. Q                                               | TIN LICENSED SU      | LICENSED SURVEYOR (PRINT) WILLEM NAGEL |                  |          | Sheet 3 of sheets |                               |         |  |
| 54 CORIO STREET, P.O. BC<br>TELEPHONE (03) 5229 201 | ONG 3220 SIGNATURE . |                                        |                  |          |                   |                               |         |  |
|                                                     |                      |                                        | REF 4400 VERSION |          |                   | Original sheet size A3        |         |  |