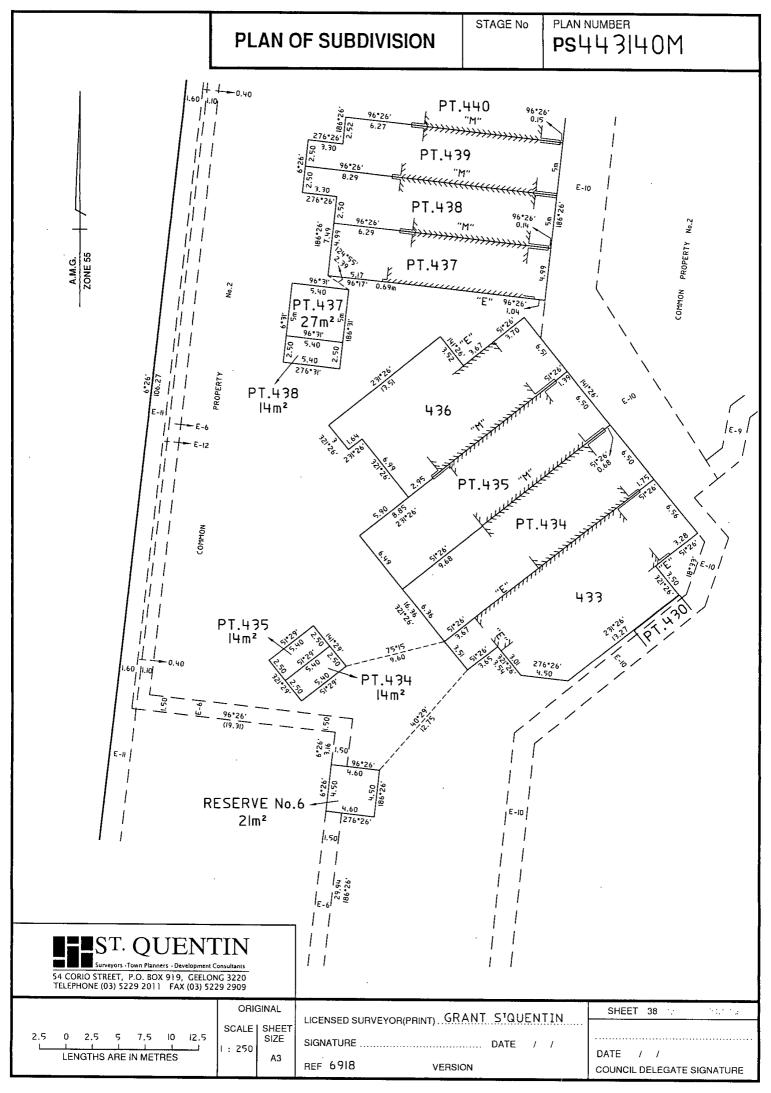

| LOT INDEX                                           |                      |                                        |                  | Stage no |                   | Plan Number<br>PS 4 4 3 4 0 M |         |  |
|-----------------------------------------------------|----------------------|----------------------------------------|------------------|----------|-------------------|-------------------------------|---------|--|
| LOT                                                 | SHEET                | LOT                                    | SHEET            | LOT      | SHEET             | PARCEL                        | SHEET   |  |
| 1-7                                                 | 14                   | 408-416                                | 35               |          |                   | RESERVE No.1                  | 4       |  |
| 8-24                                                | 17                   | 417-424                                | 36               |          |                   | RESERVE No.2                  | 4       |  |
| 25-31                                               | 18                   | 425-432                                | 37               |          |                   | RESERVE No.3                  | 27      |  |
| 32-41                                               | 19                   |                                        |                  |          |                   | RESERVE No.5                  | 29      |  |
| 42-51 & 52A                                         | 20                   | 433-439                                | 38               |          |                   |                               |         |  |
| 53-65                                               | 19                   | PT.439                                 | 40               |          |                   | RESERVE No.6                  | 38      |  |
| 66-70                                               | 18                   | 440-444                                | 40               |          |                   | RESERVE No.7                  | 18      |  |
| 71-86                                               | 17                   | 445-452                                | 39               |          |                   | RESERVE No.8                  | 17      |  |
| 87<br>88-93                                         | 15<br>16             |                                        |                  |          |                   | RESERVE No.9                  | 27      |  |
| 94-104                                              | 21                   | PT.447 & PT.448                        | 40               |          |                   |                               |         |  |
| 105-118                                             | 21<br>16             | 453-460                                | 41               |          |                   | RESERVE No.10                 | 29      |  |
| 119-121                                             | 16                   | PT.454                                 | 39               |          |                   | COMMON<br>PROPERTY No.1       | 8 - 12  |  |
| 122-130                                             | 15                   | 461-470                                | 42               |          |                   | COMMON                        |         |  |
| 131-138                                             | 16                   | 471-500,500A & 500B                    |                  |          |                   | PROPERTY No.2                 | 34 - 43 |  |
| 139-148                                             | 22                   | 501-510                                | 47               |          |                   | COMMON                        |         |  |
| 149-160                                             | 24                   | 511-524                                | 46               |          |                   | PROPERTY No.3                 | 48-53   |  |
| 161-165                                             | 23                   | 516A-523A                              | 46               |          |                   | COMMON                        | 40.0.47 |  |
| 166-168                                             | 24                   |                                        |                  |          |                   | PROPERTY No.4                 | 46 & 47 |  |
| 169                                                 | 23                   | 601-700                                | 49-52            |          |                   |                               |         |  |
| 170-175                                             | 22                   | S13                                    | 55               |          |                   |                               |         |  |
| 176<br>177                                          | 23<br>23             | S19                                    | 9                |          |                   |                               |         |  |
| 178-183                                             | 23<br>22             | S22                                    | 32               |          |                   |                               |         |  |
| 184-192                                             | 23                   | S24                                    | 28               |          |                   |                               |         |  |
| 193-205                                             | 25                   |                                        | 20               |          |                   |                               |         |  |
| 206-223                                             | 26                   | A                                      | 4                |          |                   |                               |         |  |
| 224-227                                             | 25                   | G                                      | VARIOUS          |          |                   |                               |         |  |
| 228-236                                             | 27                   |                                        |                  |          |                   |                               |         |  |
| 237-242                                             | 28                   |                                        |                  |          |                   |                               |         |  |
| 243-273                                             | 33                   |                                        |                  |          |                   |                               |         |  |
| 274-300                                             | 29                   |                                        |                  |          |                   |                               |         |  |
| 301-322                                             | 30                   |                                        |                  |          |                   |                               |         |  |
| 323-348                                             | 31                   |                                        |                  |          |                   |                               |         |  |
| 385-400                                             | 32                   |                                        |                  |          |                   |                               |         |  |
| 401-407                                             | 34                   |                                        |                  |          |                   |                               |         |  |
|                                                     |                      |                                        |                  |          |                   |                               |         |  |
|                                                     |                      |                                        |                  |          |                   |                               |         |  |
| ST. Q                                               | TIN LICENSED SU      | LICENSED SURVEYOR (PRINT) WILLEM NAGEL |                  |          | Sheet 3 of sheets |                               |         |  |
| 54 CORIO STREET, P.O. BC<br>TELEPHONE (03) 5229 201 | ONG 3220 SIGNATURE . |                                        |                  |          |                   |                               |         |  |
|                                                     |                      |                                        | REF 4400 VERSION |          |                   | Original sheet size A3        |         |  |