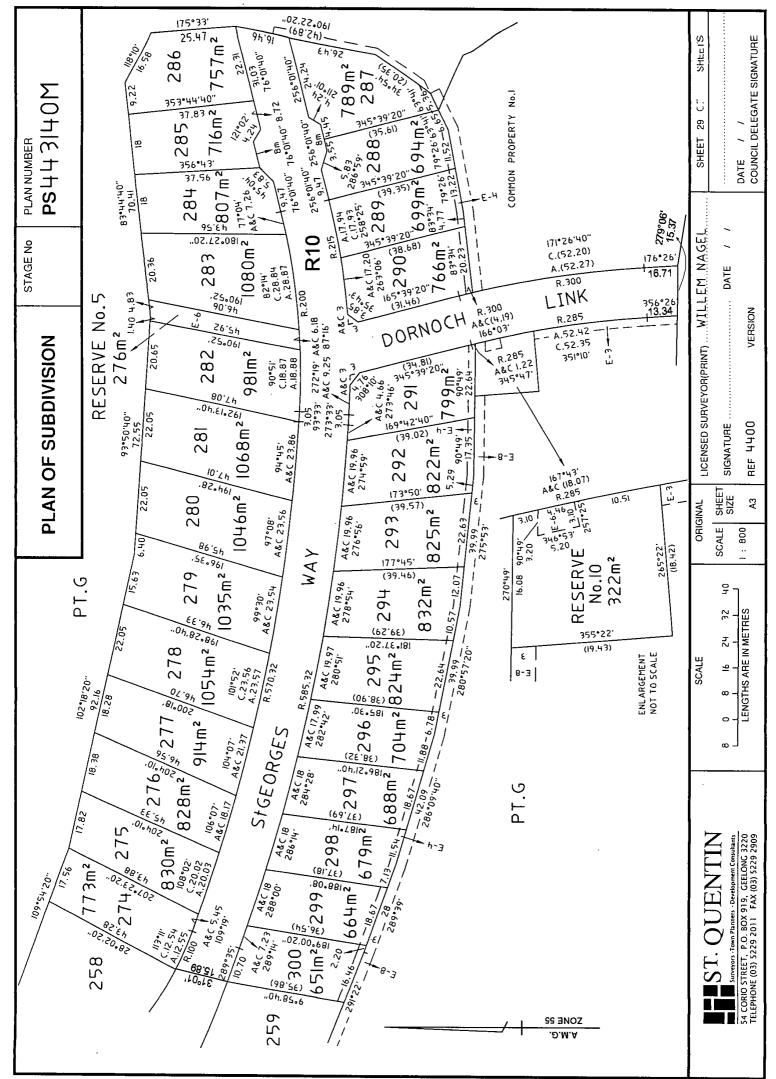

| LOT INDEX                                           |                      |                                        |                  | Stage no |                   | Plan Number<br>PS 4 4 3 4 0 M |         |  |
|-----------------------------------------------------|----------------------|----------------------------------------|------------------|----------|-------------------|-------------------------------|---------|--|
| LOT                                                 | SHEET                | LOT                                    | SHEET            | LOT      | SHEET             | PARCEL                        | SHEET   |  |
| 1-7                                                 | 14                   | 408-416                                | 35               |          |                   | RESERVE No.1                  | 4       |  |
| 8-24                                                | 17                   | 417-424                                | 36               |          |                   | RESERVE No.2                  | 4       |  |
| 25-31                                               | 18                   | 425-432                                | 37               |          |                   | RESERVE No.3                  | 27      |  |
| 32-41                                               | 19                   |                                        |                  |          |                   | RESERVE No.5                  | 29      |  |
| 42-51 & 52A                                         | 20                   | 433-439                                | 38               |          |                   |                               |         |  |
| 53-65                                               | 19                   | PT.439                                 | 40               |          |                   | RESERVE No.6                  | 38      |  |
| 66-70                                               | 18                   | 440-444                                | 40               |          |                   | RESERVE No.7                  | 18      |  |
| 71-86                                               | 17                   | 445-452                                | 39               |          |                   | RESERVE No.8                  | 17      |  |
| 87<br>88-93                                         | 15<br>16             |                                        |                  |          |                   | RESERVE No.9                  | 27      |  |
| 94-104                                              | 21                   | PT.447 & PT.448                        | 40               |          |                   |                               |         |  |
| 105-118                                             | 21<br>16             | 453-460                                | 41               |          |                   | RESERVE No.10                 | 29      |  |
| 119-121                                             | 16                   | PT.454                                 | 39               |          |                   | COMMON<br>PROPERTY No.1       | 8 - 12  |  |
| 122-130                                             | 15                   | 461-470                                | 42               |          |                   | COMMON                        |         |  |
| 131-138                                             | 16                   | 471-500,500A & 500B                    |                  |          |                   | PROPERTY No.2                 | 34 - 43 |  |
| 139-148                                             | 22                   | 501-510                                | 47               |          |                   | COMMON                        |         |  |
| 149-160                                             | 24                   | 511-524                                | 46               |          |                   | PROPERTY No.3                 | 48-53   |  |
| 161-165                                             | 23                   | 516A-523A                              | 46               |          |                   | COMMON                        | 40.0.47 |  |
| 166-168                                             | 24                   |                                        |                  |          |                   | PROPERTY No.4                 | 46 & 47 |  |
| 169                                                 | 23                   | 601-700                                | 49-52            |          |                   |                               |         |  |
| 170-175                                             | 22                   | S13                                    | 55               |          |                   |                               |         |  |
| 176<br>177                                          | 23<br>23             | S19                                    | 9                |          |                   |                               |         |  |
| 178-183                                             | 23<br>22             | S22                                    | 32               |          |                   |                               |         |  |
| 184-192                                             | 23                   | S24                                    | 28               |          |                   |                               |         |  |
| 193-205                                             | 25                   |                                        | 20               |          |                   |                               |         |  |
| 206-223                                             | 26                   | A                                      | 4                |          |                   |                               |         |  |
| 224-227                                             | 25                   | G                                      | VARIOUS          |          |                   |                               |         |  |
| 228-236                                             | 27                   |                                        |                  |          |                   |                               |         |  |
| 237-242                                             | 28                   |                                        |                  |          |                   |                               |         |  |
| 243-273                                             | 33                   |                                        |                  |          |                   |                               |         |  |
| 274-300                                             | 29                   |                                        |                  |          |                   |                               |         |  |
| 301-322                                             | 30                   |                                        |                  |          |                   |                               |         |  |
| 323-348                                             | 31                   |                                        |                  |          |                   |                               |         |  |
| 385-400                                             | 32                   |                                        |                  |          |                   |                               |         |  |
| 401-407                                             | 34                   |                                        |                  |          |                   |                               |         |  |
|                                                     |                      |                                        |                  |          |                   |                               |         |  |
|                                                     |                      |                                        |                  |          |                   |                               |         |  |
| ST. Q                                               | TIN LICENSED SU      | LICENSED SURVEYOR (PRINT) WILLEM NAGEL |                  |          | Sheet 3 of sheets |                               |         |  |
| 54 CORIO STREET, P.O. BC<br>TELEPHONE (03) 5229 201 | ONG 3220 SIGNATURE . |                                        |                  |          |                   |                               |         |  |
|                                                     |                      |                                        | REF 4400 VERSION |          |                   | Original sheet size A3        |         |  |