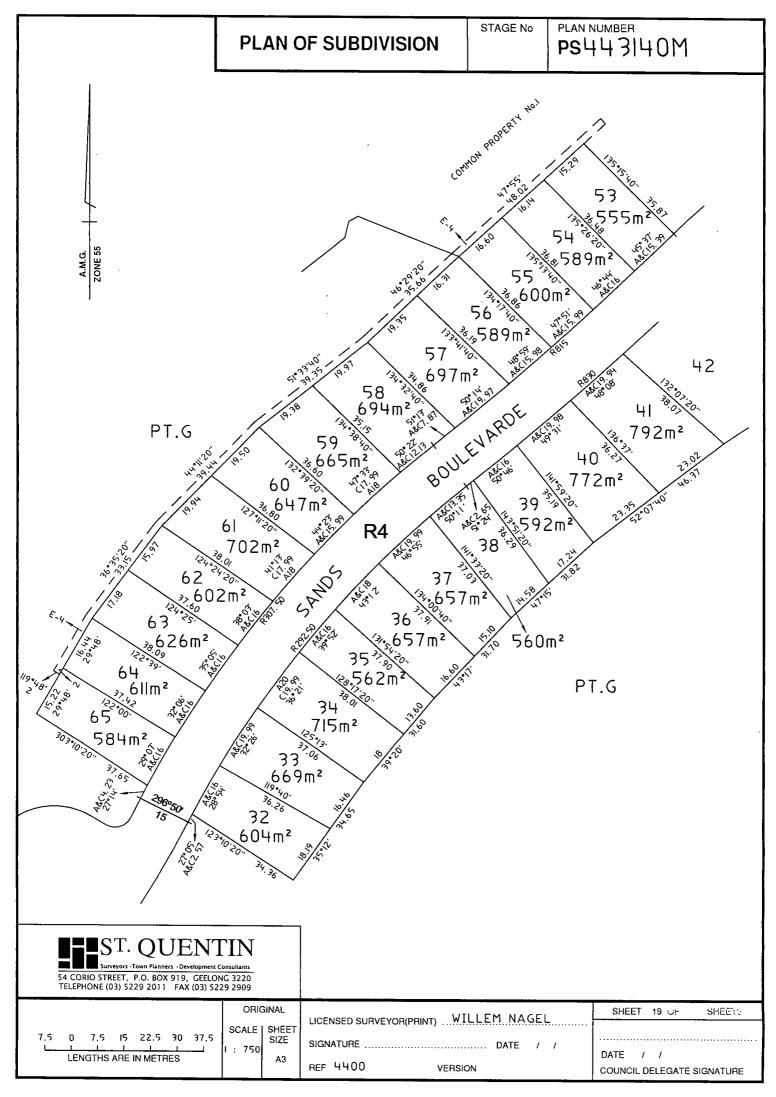

| LOT INDEX                                           |                      |                                        |                  | Stage no |                   | Plan Number<br>PS 4 4 3 4 0 M |         |  |
|-----------------------------------------------------|----------------------|----------------------------------------|------------------|----------|-------------------|-------------------------------|---------|--|
| LOT                                                 | SHEET                | LOT                                    | SHEET            | LOT      | SHEET             | PARCEL                        | SHEET   |  |
| 1-7                                                 | 14                   | 408-416                                | 35               |          |                   | RESERVE No.1                  | 4       |  |
| 8-24                                                | 17                   | 417-424                                | 36               |          |                   | RESERVE No.2                  | 4       |  |
| 25-31                                               | 18                   | 425-432                                | 37               |          |                   | RESERVE No.3                  | 27      |  |
| 32-41                                               | 19                   |                                        |                  |          |                   | RESERVE No.5                  | 29      |  |
| 42-51 & 52A                                         | 20                   | 433-439                                | 38               |          |                   |                               |         |  |
| 53-65                                               | 19                   | PT.439                                 | 40               |          |                   | RESERVE No.6                  | 38      |  |
| 66-70                                               | 18                   | 440-444                                | 40               |          |                   | RESERVE No.7                  | 18      |  |
| 71-86                                               | 17                   | 445-452                                | 39               |          |                   | RESERVE No.8                  | 17      |  |
| 87<br>88-93                                         | 15<br>16             |                                        |                  |          |                   | RESERVE No.9                  | 27      |  |
| 94-104                                              | 21                   | PT.447 & PT.448                        | 40               |          |                   |                               |         |  |
| 105-118                                             | 21<br>16             | 453-460                                | 41               |          |                   | RESERVE No.10                 | 29      |  |
| 119-121                                             | 16                   | PT.454                                 | 39               |          |                   | COMMON<br>PROPERTY No.1       | 8 - 12  |  |
| 122-130                                             | 15                   | 461-470                                | 42               |          |                   | COMMON                        |         |  |
| 131-138                                             | 16                   | 471-500,500A & 500B                    |                  |          |                   | PROPERTY No.2                 | 34 - 43 |  |
| 139-148                                             | 22                   | 501-510                                | 47               |          |                   | COMMON                        |         |  |
| 149-160                                             | 24                   | 511-524                                | 46               |          |                   | PROPERTY No.3                 | 48-53   |  |
| 161-165                                             | 23                   | 516A-523A                              | 46               |          |                   | COMMON                        | 40.0.47 |  |
| 166-168                                             | 24                   |                                        |                  |          |                   | PROPERTY No.4                 | 46 & 47 |  |
| 169                                                 | 23                   | 601-700                                | 49-52            |          |                   |                               |         |  |
| 170-175                                             | 22                   | S13                                    | 55               |          |                   |                               |         |  |
| 176<br>177                                          | 23<br>23             | S19                                    | 9                |          |                   |                               |         |  |
| 178-183                                             | 23<br>22             | S22                                    | 32               |          |                   |                               |         |  |
| 184-192                                             | 23                   | S24                                    | 28               |          |                   |                               |         |  |
| 193-205                                             | 25                   |                                        | 20               |          |                   |                               |         |  |
| 206-223                                             | 26                   | A                                      | 4                |          |                   |                               |         |  |
| 224-227                                             | 25                   | G                                      | VARIOUS          |          |                   |                               |         |  |
| 228-236                                             | 27                   |                                        |                  |          |                   |                               |         |  |
| 237-242                                             | 28                   |                                        |                  |          |                   |                               |         |  |
| 243-273                                             | 33                   |                                        |                  |          |                   |                               |         |  |
| 274-300                                             | 29                   |                                        |                  |          |                   |                               |         |  |
| 301-322                                             | 30                   |                                        |                  |          |                   |                               |         |  |
| 323-348                                             | 31                   |                                        |                  |          |                   |                               |         |  |
| 385-400                                             | 32                   |                                        |                  |          |                   |                               |         |  |
| 401-407                                             | 34                   |                                        |                  |          |                   |                               |         |  |
|                                                     |                      |                                        |                  |          |                   |                               |         |  |
|                                                     |                      |                                        |                  |          |                   |                               |         |  |
| ST. Q                                               | TIN LICENSED SU      | LICENSED SURVEYOR (PRINT) WILLEM NAGEL |                  |          | Sheet 3 of sheets |                               |         |  |
| 54 CORIO STREET, P.O. BC<br>TELEPHONE (03) 5229 201 | ONG 3220 SIGNATURE . |                                        |                  |          |                   |                               |         |  |
|                                                     |                      |                                        | REF 4400 VERSION |          |                   | Original sheet size A3        |         |  |