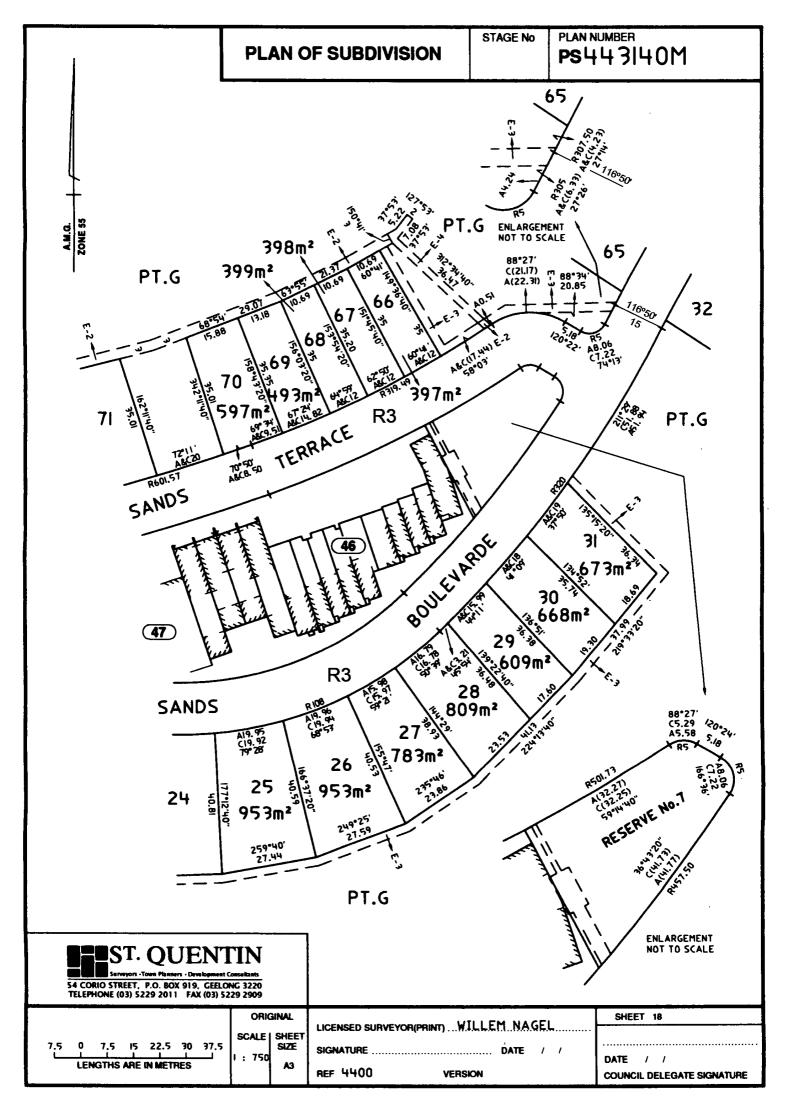

| LOT INDEX                                           |                      |                                        |                  | Stage no |                   | Plan Number<br>PS 4 4 3 4 0 M |         |  |
|-----------------------------------------------------|----------------------|----------------------------------------|------------------|----------|-------------------|-------------------------------|---------|--|
| LOT                                                 | SHEET                | LOT                                    | SHEET            | LOT      | SHEET             | PARCEL                        | SHEET   |  |
| 1-7                                                 | 14                   | 408-416                                | 35               |          |                   | RESERVE No.1                  | 4       |  |
| 8-24                                                | 17                   | 417-424                                | 36               |          |                   | RESERVE No.2                  | 4       |  |
| 25-31                                               | 18                   | 425-432                                | 37               |          |                   | RESERVE No.3                  | 27      |  |
| 32-41                                               | 19                   |                                        |                  |          |                   | RESERVE No.5                  | 29      |  |
| 42-51 & 52A                                         | 20                   | 433-439                                | 38               |          |                   |                               |         |  |
| 53-65                                               | 19                   | PT.439                                 | 40               |          |                   | RESERVE No.6                  | 38      |  |
| 66-70                                               | 18                   | 440-444                                | 40               |          |                   | RESERVE No.7                  | 18      |  |
| 71-86                                               | 17                   | 445-452                                | 39               |          |                   | RESERVE No.8                  | 17      |  |
| 87<br>88-93                                         | 15<br>16             |                                        |                  |          |                   | RESERVE No.9                  | 27      |  |
| 94-104                                              | 21                   | PT.447 & PT.448                        | 40               |          |                   |                               |         |  |
| 105-118                                             | 21<br>16             | 453-460                                | 41               |          |                   | RESERVE No.10                 | 29      |  |
| 119-121                                             | 16                   | PT.454                                 | 39               |          |                   | COMMON<br>PROPERTY No.1       | 8 - 12  |  |
| 122-130                                             | 15                   | 461-470                                | 42               |          |                   | COMMON                        |         |  |
| 131-138                                             | 16                   | 471-500,500A & 500B                    |                  |          |                   | PROPERTY No.2                 | 34 - 43 |  |
| 139-148                                             | 22                   | 501-510                                | 47               |          |                   | COMMON                        |         |  |
| 149-160                                             | 24                   | 511-524                                | 46               |          |                   | PROPERTY No.3                 | 48-53   |  |
| 161-165                                             | 23                   | 516A-523A                              | 46               |          |                   | COMMON                        | 40.0.47 |  |
| 166-168                                             | 24                   |                                        |                  |          |                   | PROPERTY No.4                 | 46 & 47 |  |
| 169                                                 | 23                   | 601-700                                | 49-52            |          |                   |                               |         |  |
| 170-175                                             | 22                   | S13                                    | 55               |          |                   |                               |         |  |
| 176<br>177                                          | 23<br>23             | S19                                    | 9                |          |                   |                               |         |  |
| 178-183                                             | 23<br>22             | S22                                    | 32               |          |                   |                               |         |  |
| 184-192                                             | 23                   | S24                                    | 28               |          |                   |                               |         |  |
| 193-205                                             | 25                   |                                        | 20               |          |                   |                               |         |  |
| 206-223                                             | 26                   | A                                      | 4                |          |                   |                               |         |  |
| 224-227                                             | 25                   | G                                      | VARIOUS          |          |                   |                               |         |  |
| 228-236                                             | 27                   |                                        |                  |          |                   |                               |         |  |
| 237-242                                             | 28                   |                                        |                  |          |                   |                               |         |  |
| 243-273                                             | 33                   |                                        |                  |          |                   |                               |         |  |
| 274-300                                             | 29                   |                                        |                  |          |                   |                               |         |  |
| 301-322                                             | 30                   |                                        |                  |          |                   |                               |         |  |
| 323-348                                             | 31                   |                                        |                  |          |                   |                               |         |  |
| 385-400                                             | 32                   |                                        |                  |          |                   |                               |         |  |
| 401-407                                             | 34                   |                                        |                  |          |                   |                               |         |  |
|                                                     |                      |                                        |                  |          |                   |                               |         |  |
|                                                     |                      |                                        |                  |          |                   |                               |         |  |
| ST. Q                                               | TIN LICENSED SU      | LICENSED SURVEYOR (PRINT) WILLEM NAGEL |                  |          | Sheet 3 of sheets |                               |         |  |
| 54 CORIO STREET, P.O. BC<br>TELEPHONE (03) 5229 201 | ONG 3220 SIGNATURE . |                                        |                  |          |                   |                               |         |  |
|                                                     |                      |                                        | REF 4400 VERSION |          |                   | Original sheet size A3        |         |  |