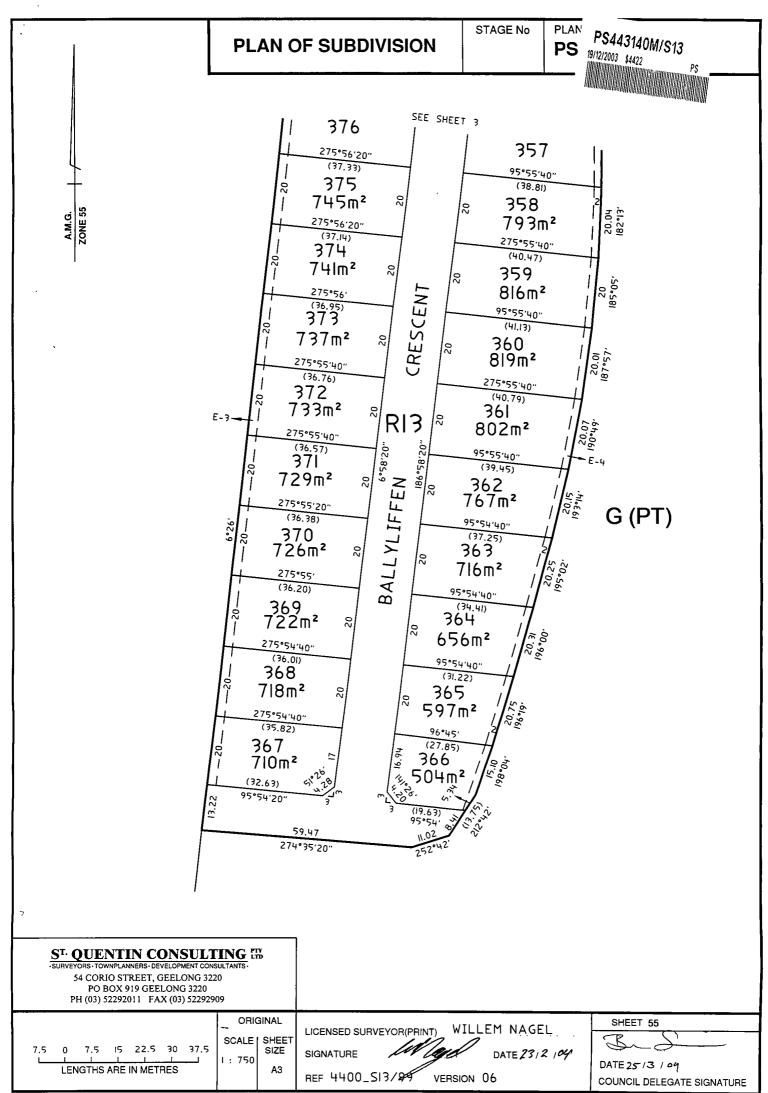

| LOT INDEX                                           |                      |                                        |                  | Stage no |                   | Plan Number<br>PS 4 4 3 4 0 M |         |  |
|-----------------------------------------------------|----------------------|----------------------------------------|------------------|----------|-------------------|-------------------------------|---------|--|
| LOT                                                 | SHEET                | LOT                                    | SHEET            | LOT      | SHEET             | PARCEL                        | SHEET   |  |
| 1-7                                                 | 14                   | 408-416                                | 35               |          |                   | RESERVE No.1                  | 4       |  |
| 8-24                                                | 17                   | 417-424                                | 36               |          |                   | RESERVE No.2                  | 4       |  |
| 25-31                                               | 18                   | 425-432                                | 37               |          |                   | RESERVE No.3                  | 27      |  |
| 32-41                                               | 19                   |                                        |                  |          |                   | RESERVE No.5                  | 29      |  |
| 42-51 & 52A                                         | 20                   | 433-439                                | 38               |          |                   |                               |         |  |
| 53-65                                               | 19                   | PT.439                                 | 40               |          |                   | RESERVE No.6                  | 38      |  |
| 66-70                                               | 18                   | 440-444                                | 40               |          |                   | RESERVE No.7                  | 18      |  |
| 71-86                                               | 17                   | 445-452                                | 39               |          |                   | RESERVE No.8                  | 17      |  |
| 87<br>88-93                                         | 15<br>16             |                                        |                  |          |                   | RESERVE No.9                  | 27      |  |
| 94-104                                              | 21                   | PT.447 & PT.448                        | 40               |          |                   |                               |         |  |
| 105-118                                             | 21<br>16             | 453-460                                | 41               |          |                   | RESERVE No.10                 | 29      |  |
| 119-121                                             | 16                   | PT.454                                 | 39               |          |                   | COMMON<br>PROPERTY No.1       | 8 - 12  |  |
| 122-130                                             | 15                   | 461-470                                | 42               |          |                   | COMMON                        |         |  |
| 131-138                                             | 16                   | 471-500,500A & 500B                    |                  |          |                   | PROPERTY No.2                 | 34 - 43 |  |
| 139-148                                             | 22                   | 501-510                                | 47               |          |                   | COMMON                        |         |  |
| 149-160                                             | 24                   | 511-524                                | 46               |          |                   | PROPERTY No.3                 | 48-53   |  |
| 161-165                                             | 23                   | 516A-523A                              | 46               |          |                   | COMMON                        | 40.0.47 |  |
| 166-168                                             | 24                   |                                        |                  |          |                   | PROPERTY No.4                 | 46 & 47 |  |
| 169                                                 | 23                   | 601-700                                | 49-52            |          |                   |                               |         |  |
| 170-175                                             | 22                   | S13                                    | 55               |          |                   |                               |         |  |
| 176<br>177                                          | 23<br>23             | S19                                    | 9                |          |                   |                               |         |  |
| 178-183                                             | 23<br>22             | S22                                    | 32               |          |                   |                               |         |  |
| 184-192                                             | 23                   | S24                                    | 28               |          |                   |                               |         |  |
| 193-205                                             | 25                   |                                        | 20               |          |                   |                               |         |  |
| 206-223                                             | 26                   | A                                      | 4                |          |                   |                               |         |  |
| 224-227                                             | 25                   | G                                      | VARIOUS          |          |                   |                               |         |  |
| 228-236                                             | 27                   |                                        |                  |          |                   |                               |         |  |
| 237-242                                             | 28                   |                                        |                  |          |                   |                               |         |  |
| 243-273                                             | 33                   |                                        |                  |          |                   |                               |         |  |
| 274-300                                             | 29                   |                                        |                  |          |                   |                               |         |  |
| 301-322                                             | 30                   |                                        |                  |          |                   |                               |         |  |
| 323-348                                             | 31                   |                                        |                  |          |                   |                               |         |  |
| 385-400                                             | 32                   |                                        |                  |          |                   |                               |         |  |
| 401-407                                             | 34                   |                                        |                  |          |                   |                               |         |  |
|                                                     |                      |                                        |                  |          |                   |                               |         |  |
|                                                     |                      |                                        |                  |          |                   |                               |         |  |
| ST. Q                                               | TIN LICENSED SU      | LICENSED SURVEYOR (PRINT) WILLEM NAGEL |                  |          | Sheet 3 of sheets |                               |         |  |
| 54 CORIO STREET, P.O. BC<br>TELEPHONE (03) 5229 201 | ONG 3220 SIGNATURE . |                                        |                  |          |                   |                               |         |  |
|                                                     |                      |                                        | REF 4400 VERSION |          |                   | Original sheet size A3        |         |  |