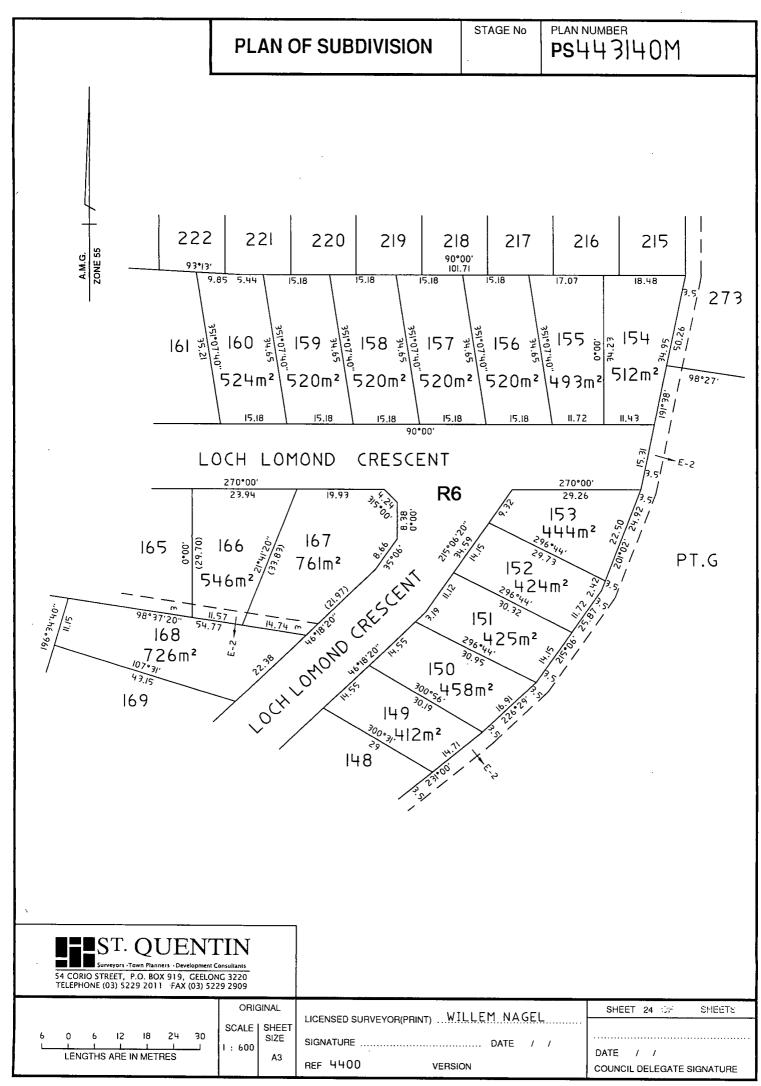

| LOT INDEX                                           |                      |                                        |                  | Stage no |                   | Plan Number<br>PS 4 4 3 4 0 M |         |  |
|-----------------------------------------------------|----------------------|----------------------------------------|------------------|----------|-------------------|-------------------------------|---------|--|
| LOT                                                 | SHEET                | LOT                                    | SHEET            | LOT      | SHEET             | PARCEL                        | SHEET   |  |
| 1-7                                                 | 14                   | 408-416                                | 35               |          |                   | RESERVE No.1                  | 4       |  |
| 8-24                                                | 17                   | 417-424                                | 36               |          |                   | RESERVE No.2                  | 4       |  |
| 25-31                                               | 18                   | 425-432                                | 37               |          |                   | RESERVE No.3                  | 27      |  |
| 32-41                                               | 19                   |                                        |                  |          |                   | RESERVE No.5                  | 29      |  |
| 42-51 & 52A                                         | 20                   | 433-439                                | 38               |          |                   |                               |         |  |
| 53-65                                               | 19                   | PT.439                                 | 40               |          |                   | RESERVE No.6                  | 38      |  |
| 66-70                                               | 18                   | 440-444                                | 40               |          |                   | RESERVE No.7                  | 18      |  |
| 71-86                                               | 17                   | 445-452                                | 39               |          |                   | RESERVE No.8                  | 17      |  |
| 87<br>88-93                                         | 15<br>16             |                                        |                  |          |                   | RESERVE No.9                  | 27      |  |
| 94-104                                              | 21                   | PT.447 & PT.448                        | 40               |          |                   |                               |         |  |
| 105-118                                             | 21<br>16             | 453-460                                | 41               |          |                   | RESERVE No.10                 | 29      |  |
| 119-121                                             | 16                   | PT.454                                 | 39               |          |                   | COMMON<br>PROPERTY No.1       | 8 - 12  |  |
| 122-130                                             | 15                   | 461-470                                | 42               |          |                   | COMMON                        |         |  |
| 131-138                                             | 16                   | 471-500,500A & 500B                    |                  |          |                   | PROPERTY No.2                 | 34 - 43 |  |
| 139-148                                             | 22                   | 501-510                                | 47               |          |                   | COMMON                        |         |  |
| 149-160                                             | 24                   | 511-524                                | 46               |          |                   | PROPERTY No.3                 | 48-53   |  |
| 161-165                                             | 23                   | 516A-523A                              | 46               |          |                   | COMMON                        | 40.0.47 |  |
| 166-168                                             | 24                   |                                        |                  |          |                   | PROPERTY No.4                 | 46 & 47 |  |
| 169                                                 | 23                   | 601-700                                | 49-52            |          |                   |                               |         |  |
| 170-175                                             | 22                   | S13                                    | 55               |          |                   |                               |         |  |
| 176<br>177                                          | 23<br>23             | S19                                    | 9                |          |                   |                               |         |  |
| 178-183                                             | 23<br>22             | S22                                    | 32               |          |                   |                               |         |  |
| 184-192                                             | 23                   | S24                                    | 28               |          |                   |                               |         |  |
| 193-205                                             | 25                   |                                        | 20               |          |                   |                               |         |  |
| 206-223                                             | 26                   | A                                      | 4                |          |                   |                               |         |  |
| 224-227                                             | 25                   | G                                      | VARIOUS          |          |                   |                               |         |  |
| 228-236                                             | 27                   |                                        |                  |          |                   |                               |         |  |
| 237-242                                             | 28                   |                                        |                  |          |                   |                               |         |  |
| 243-273                                             | 33                   |                                        |                  |          |                   |                               |         |  |
| 274-300                                             | 29                   |                                        |                  |          |                   |                               |         |  |
| 301-322                                             | 30                   |                                        |                  |          |                   |                               |         |  |
| 323-348                                             | 31                   |                                        |                  |          |                   |                               |         |  |
| 385-400                                             | 32                   |                                        |                  |          |                   |                               |         |  |
| 401-407                                             | 34                   |                                        |                  |          |                   |                               |         |  |
|                                                     |                      |                                        |                  |          |                   |                               |         |  |
|                                                     |                      |                                        |                  |          |                   |                               |         |  |
| ST. Q                                               | TIN LICENSED SU      | LICENSED SURVEYOR (PRINT) WILLEM NAGEL |                  |          | Sheet 3 of sheets |                               |         |  |
| 54 CORIO STREET, P.O. BC<br>TELEPHONE (03) 5229 201 | ONG 3220 SIGNATURE . |                                        |                  |          |                   |                               |         |  |
|                                                     |                      |                                        | REF 4400 VERSION |          |                   | Original sheet size A3        |         |  |