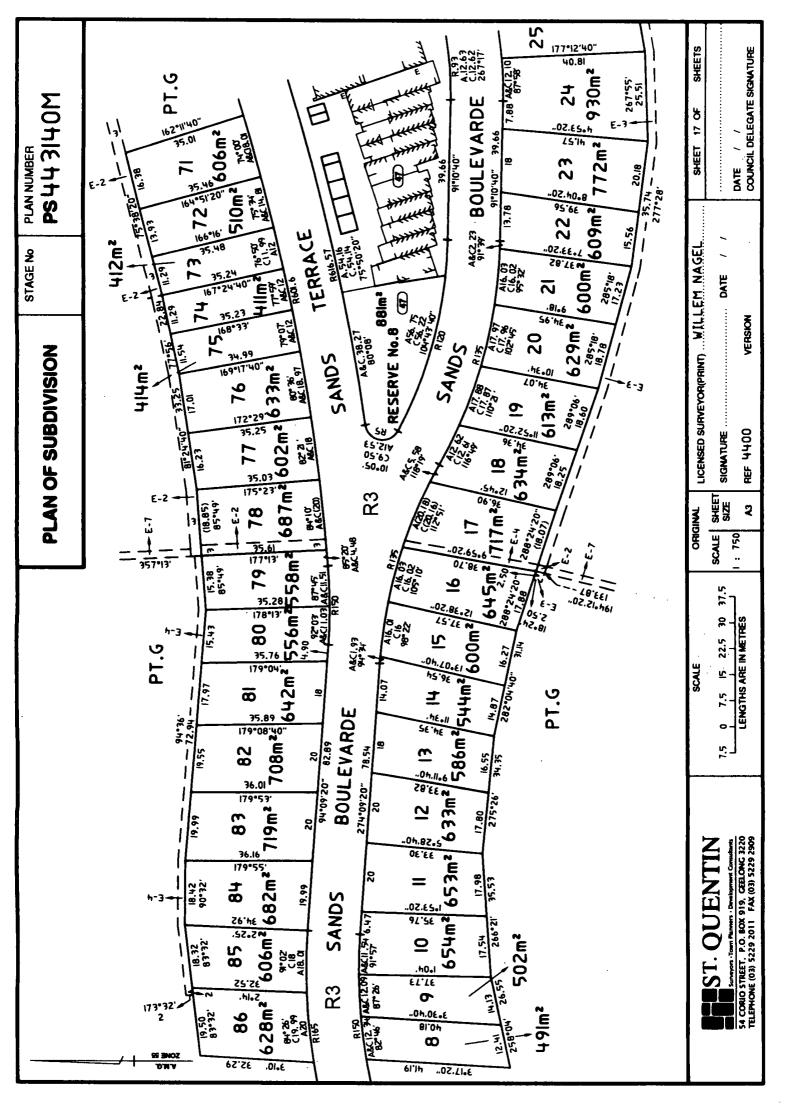

| LOT INDEX                                           |                      |                                        |                  | Stage no |                   | Plan Number<br>PS 4 4 3 4 0 M |         |  |
|-----------------------------------------------------|----------------------|----------------------------------------|------------------|----------|-------------------|-------------------------------|---------|--|
| LOT                                                 | SHEET                | LOT                                    | SHEET            | LOT      | SHEET             | PARCEL                        | SHEET   |  |
| 1-7                                                 | 14                   | 408-416                                | 35               |          |                   | RESERVE No.1                  | 4       |  |
| 8-24                                                | 17                   | 417-424                                | 36               |          |                   | RESERVE No.2                  | 4       |  |
| 25-31                                               | 18                   | 425-432                                | 37               |          |                   | RESERVE No.3                  | 27      |  |
| 32-41                                               | 19                   |                                        |                  |          |                   | RESERVE No.5                  | 29      |  |
| 42-51 & 52A                                         | 20                   | 433-439                                | 38               |          |                   |                               |         |  |
| 53-65                                               | 19                   | PT.439                                 | 40               |          |                   | RESERVE No.6                  | 38      |  |
| 66-70                                               | 18                   | 440-444                                | 40               |          |                   | RESERVE No.7                  | 18      |  |
| 71-86                                               | 17                   | 445-452                                | 39               |          |                   | RESERVE No.8                  | 17      |  |
| 87<br>88-93                                         | 15<br>16             |                                        |                  |          |                   | RESERVE No.9                  | 27      |  |
| 94-104                                              | 21                   | PT.447 & PT.448                        | 40               |          |                   |                               |         |  |
| 105-118                                             | 21<br>16             | 453-460                                | 41               |          |                   | RESERVE No.10                 | 29      |  |
| 119-121                                             | 16                   | PT.454                                 | 39               |          |                   | COMMON<br>PROPERTY No.1       | 8 - 12  |  |
| 122-130                                             | 15                   | 461-470                                | 42               |          |                   | COMMON                        |         |  |
| 131-138                                             | 16                   | 471-500,500A & 500B                    |                  |          |                   | PROPERTY No.2                 | 34 - 43 |  |
| 139-148                                             | 22                   | 501-510                                | 47               |          |                   | COMMON                        |         |  |
| 149-160                                             | 24                   | 511-524                                | 46               |          |                   | PROPERTY No.3                 | 48-53   |  |
| 161-165                                             | 23                   | 516A-523A                              | 46               |          |                   | COMMON                        | 40.0.47 |  |
| 166-168                                             | 24                   |                                        |                  |          |                   | PROPERTY No.4                 | 46 & 47 |  |
| 169                                                 | 23                   | 601-700                                | 49-52            |          |                   |                               |         |  |
| 170-175                                             | 22                   | S13                                    | 55               |          |                   |                               |         |  |
| 176<br>177                                          | 23<br>23             | S19                                    | 9                |          |                   |                               |         |  |
| 178-183                                             | 23<br>22             | S22                                    | 32               |          |                   |                               |         |  |
| 184-192                                             | 23                   | S24                                    | 28               |          |                   |                               |         |  |
| 193-205                                             | 25                   |                                        | 20               |          |                   |                               |         |  |
| 206-223                                             | 26                   | A                                      | 4                |          |                   |                               |         |  |
| 224-227                                             | 25                   | G                                      | VARIOUS          |          |                   |                               |         |  |
| 228-236                                             | 27                   |                                        |                  |          |                   |                               |         |  |
| 237-242                                             | 28                   |                                        |                  |          |                   |                               |         |  |
| 243-273                                             | 33                   |                                        |                  |          |                   |                               |         |  |
| 274-300                                             | 29                   |                                        |                  |          |                   |                               |         |  |
| 301-322                                             | 30                   |                                        |                  |          |                   |                               |         |  |
| 323-348                                             | 31                   |                                        |                  |          |                   |                               |         |  |
| 385-400                                             | 32                   |                                        |                  |          |                   |                               |         |  |
| 401-407                                             | 34                   |                                        |                  |          |                   |                               |         |  |
|                                                     |                      |                                        |                  |          |                   |                               |         |  |
|                                                     |                      |                                        |                  |          |                   |                               |         |  |
| ST. Q                                               | TIN LICENSED SU      | LICENSED SURVEYOR (PRINT) WILLEM NAGEL |                  |          | Sheet 3 of sheets |                               |         |  |
| 54 CORIO STREET, P.O. BC<br>TELEPHONE (03) 5229 201 | ONG 3220 SIGNATURE . |                                        |                  |          |                   |                               |         |  |
|                                                     |                      |                                        | REF 4400 VERSION |          |                   | Original sheet size A3        |         |  |