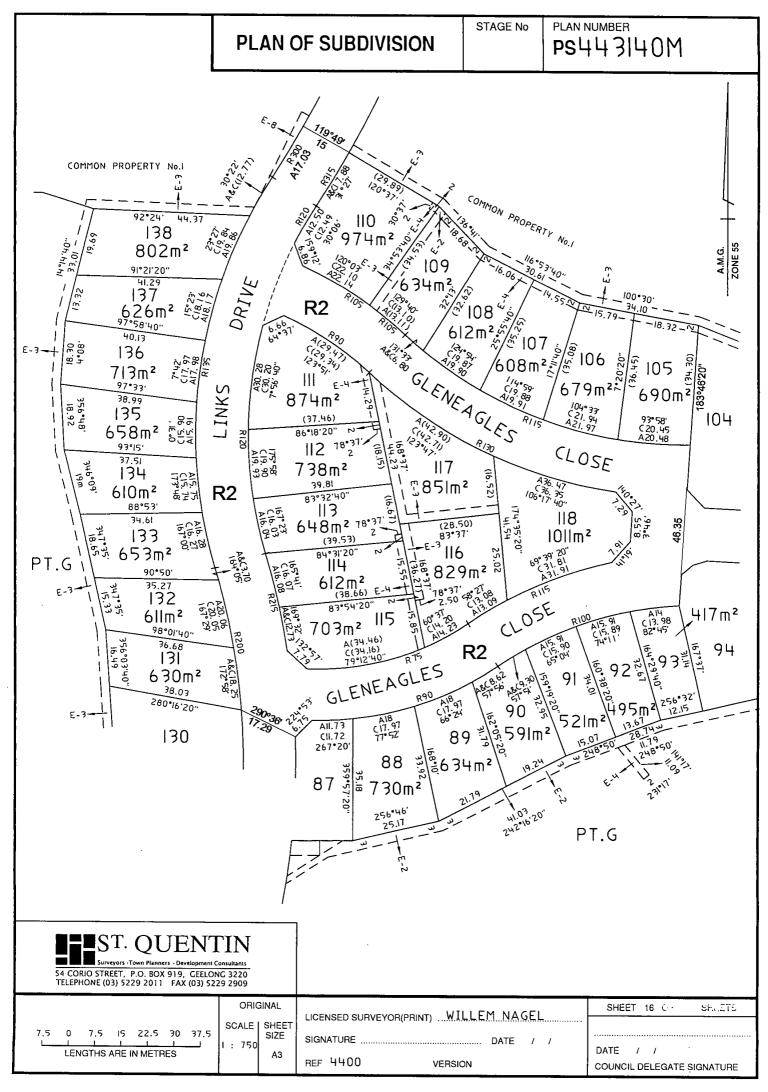

| LOT INDEX                                           |                      |                                        |                  | Stage no |                   | Plan Number<br>PS 4 4 3 4 0 M |         |  |
|-----------------------------------------------------|----------------------|----------------------------------------|------------------|----------|-------------------|-------------------------------|---------|--|
| LOT                                                 | SHEET                | LOT                                    | SHEET            | LOT      | SHEET             | PARCEL                        | SHEET   |  |
| 1-7                                                 | 14                   | 408-416                                | 35               |          |                   | RESERVE No.1                  | 4       |  |
| 8-24                                                | 17                   | 417-424                                | 36               |          |                   | RESERVE No.2                  | 4       |  |
| 25-31                                               | 18                   | 425-432                                | 37               |          |                   | RESERVE No.3                  | 27      |  |
| 32-41                                               | 19                   |                                        |                  |          |                   | RESERVE No.5                  | 29      |  |
| 42-51 & 52A                                         | 20                   | 433-439                                | 38               |          |                   |                               |         |  |
| 53-65                                               | 19                   | PT.439                                 | 40               |          |                   | RESERVE No.6                  | 38      |  |
| 66-70                                               | 18                   | 440-444                                | 40               |          |                   | RESERVE No.7                  | 18      |  |
| 71-86                                               | 17                   | 445-452                                | 39               |          |                   | RESERVE No.8                  | 17      |  |
| 87<br>88-93                                         | 15<br>16             |                                        |                  |          |                   | RESERVE No.9                  | 27      |  |
| 94-104                                              | 21                   | PT.447 & PT.448                        | 40               |          |                   |                               |         |  |
| 105-118                                             | 21<br>16             | 453-460                                | 41               |          |                   | RESERVE No.10                 | 29      |  |
| 119-121                                             | 16                   | PT.454                                 | 39               |          |                   | COMMON<br>PROPERTY No.1       | 8 - 12  |  |
| 122-130                                             | 15                   | 461-470                                | 42               |          |                   | COMMON                        |         |  |
| 131-138                                             | 16                   | 471-500,500A & 500B                    |                  |          |                   | PROPERTY No.2                 | 34 - 43 |  |
| 139-148                                             | 22                   | 501-510                                | 47               |          |                   | COMMON                        |         |  |
| 149-160                                             | 24                   | 511-524                                | 46               |          |                   | PROPERTY No.3                 | 48-53   |  |
| 161-165                                             | 23                   | 516A-523A                              | 46               |          |                   | COMMON                        | 40.0.47 |  |
| 166-168                                             | 24                   |                                        |                  |          |                   | PROPERTY No.4                 | 46 & 47 |  |
| 169                                                 | 23                   | 601-700                                | 49-52            |          |                   |                               |         |  |
| 170-175                                             | 22                   | S13                                    | 55               |          |                   |                               |         |  |
| 176<br>177                                          | 23<br>23             | S19                                    | 9                |          |                   |                               |         |  |
| 178-183                                             | 23<br>22             | S22                                    | 32               |          |                   |                               |         |  |
| 184-192                                             | 23                   | S24                                    | 28               |          |                   |                               |         |  |
| 193-205                                             | 25                   |                                        | 20               |          |                   |                               |         |  |
| 206-223                                             | 26                   | A                                      | 4                |          |                   |                               |         |  |
| 224-227                                             | 25                   | G                                      | VARIOUS          |          |                   |                               |         |  |
| 228-236                                             | 27                   |                                        |                  |          |                   |                               |         |  |
| 237-242                                             | 28                   |                                        |                  |          |                   |                               |         |  |
| 243-273                                             | 33                   |                                        |                  |          |                   |                               |         |  |
| 274-300                                             | 29                   |                                        |                  |          |                   |                               |         |  |
| 301-322                                             | 30                   |                                        |                  |          |                   |                               |         |  |
| 323-348                                             | 31                   |                                        |                  |          |                   |                               |         |  |
| 385-400                                             | 32                   |                                        |                  |          |                   |                               |         |  |
| 401-407                                             | 34                   |                                        |                  |          |                   |                               |         |  |
|                                                     |                      |                                        |                  |          |                   |                               |         |  |
|                                                     |                      |                                        |                  |          |                   |                               |         |  |
| ST. Q                                               | TIN LICENSED SU      | LICENSED SURVEYOR (PRINT) WILLEM NAGEL |                  |          | Sheet 3 of sheets |                               |         |  |
| 54 CORIO STREET, P.O. BC<br>TELEPHONE (03) 5229 201 | ONG 3220 SIGNATURE . |                                        |                  |          |                   |                               |         |  |
|                                                     |                      |                                        | REF 4400 VERSION |          |                   | Original sheet size A3        |         |  |