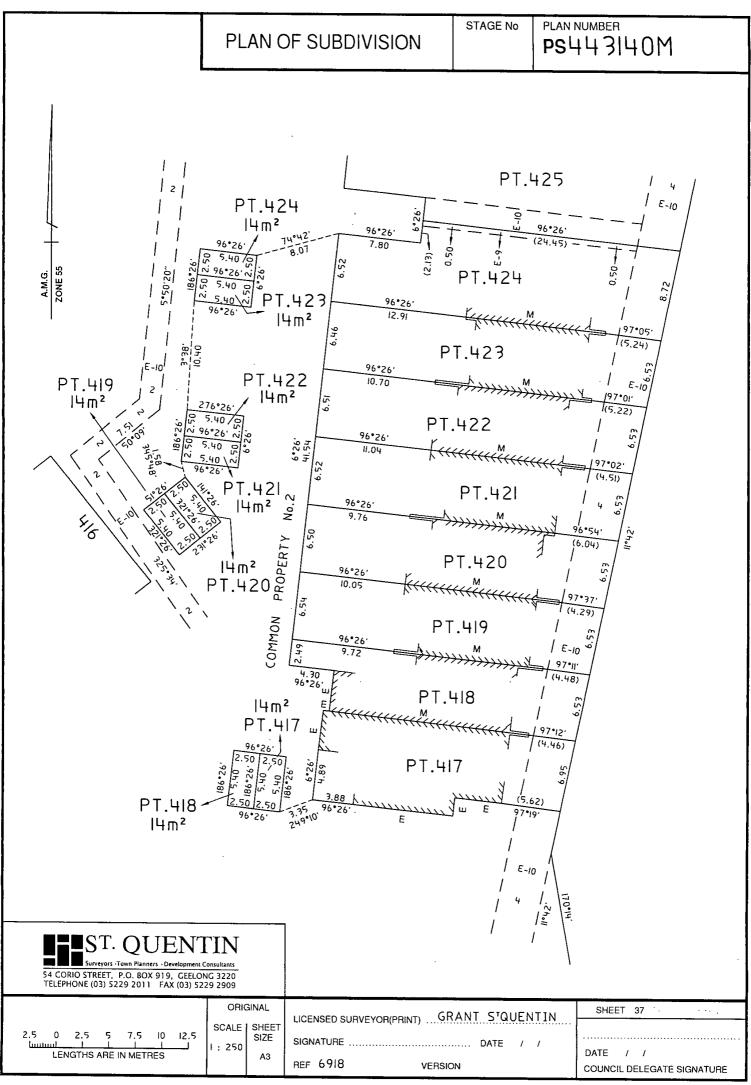

| LOT INDEX                                           |                      |                                        |                  | Stage no |                   | Plan Number<br>PS 4 4 3 4 0 M |         |  |
|-----------------------------------------------------|----------------------|----------------------------------------|------------------|----------|-------------------|-------------------------------|---------|--|
| LOT                                                 | SHEET                | LOT                                    | SHEET            | LOT      | SHEET             | PARCEL                        | SHEET   |  |
| 1-7                                                 | 14                   | 408-416                                | 35               |          |                   | RESERVE No.1                  | 4       |  |
| 8-24                                                | 17                   | 417-424                                | 36               |          |                   | RESERVE No.2                  | 4       |  |
| 25-31                                               | 18                   | 425-432                                | 37               |          |                   | RESERVE No.3                  | 27      |  |
| 32-41                                               | 19                   |                                        |                  |          |                   | RESERVE No.5                  | 29      |  |
| 42-51 & 52A                                         | 20                   | 433-439                                | 38               |          |                   |                               |         |  |
| 53-65                                               | 19                   | PT.439                                 | 40               |          |                   | RESERVE No.6                  | 38      |  |
| 66-70                                               | 18                   | 440-444                                | 40               |          |                   | RESERVE No.7                  | 18      |  |
| 71-86                                               | 17                   | 445-452                                | 39               |          |                   | RESERVE No.8                  | 17      |  |
| 87<br>88-93                                         | 15<br>16             |                                        |                  |          |                   | RESERVE No.9                  | 27      |  |
| 94-104                                              | 21                   | PT.447 & PT.448                        | 40               |          |                   |                               |         |  |
| 105-118                                             | 21<br>16             | 453-460                                | 41               |          |                   | RESERVE No.10                 | 29      |  |
| 119-121                                             | 16                   | PT.454                                 | 39               |          |                   | COMMON<br>PROPERTY No.1       | 8 - 12  |  |
| 122-130                                             | 15                   | 461-470                                | 42               |          |                   | COMMON                        |         |  |
| 131-138                                             | 16                   | 471-500,500A & 500B                    |                  |          |                   | PROPERTY No.2                 | 34 - 43 |  |
| 139-148                                             | 22                   | 501-510                                | 47               |          |                   | COMMON                        |         |  |
| 149-160                                             | 24                   | 511-524                                | 46               |          |                   | PROPERTY No.3                 | 48-53   |  |
| 161-165                                             | 23                   | 516A-523A                              | 46               |          |                   | COMMON                        | 40.0.47 |  |
| 166-168                                             | 24                   |                                        |                  |          |                   | PROPERTY No.4                 | 46 & 47 |  |
| 169                                                 | 23                   | 601-700                                | 49-52            |          |                   |                               |         |  |
| 170-175                                             | 22                   | S13                                    | 55               |          |                   |                               |         |  |
| 176<br>177                                          | 23<br>23             | S19                                    | 9                |          |                   |                               |         |  |
| 178-183                                             | 23<br>22             | S22                                    | 32               |          |                   |                               |         |  |
| 184-192                                             | 23                   | S24                                    | 28               |          |                   |                               |         |  |
| 193-205                                             | 25                   |                                        | 20               |          |                   |                               |         |  |
| 206-223                                             | 26                   | A                                      | 4                |          |                   |                               |         |  |
| 224-227                                             | 25                   | G                                      | VARIOUS          |          |                   |                               |         |  |
| 228-236                                             | 27                   |                                        |                  |          |                   |                               |         |  |
| 237-242                                             | 28                   |                                        |                  |          |                   |                               |         |  |
| 243-273                                             | 33                   |                                        |                  |          |                   |                               |         |  |
| 274-300                                             | 29                   |                                        |                  |          |                   |                               |         |  |
| 301-322                                             | 30                   |                                        |                  |          |                   |                               |         |  |
| 323-348                                             | 31                   |                                        |                  |          |                   |                               |         |  |
| 385-400                                             | 32                   |                                        |                  |          |                   |                               |         |  |
| 401-407                                             | 34                   |                                        |                  |          |                   |                               |         |  |
|                                                     |                      |                                        |                  |          |                   |                               |         |  |
|                                                     |                      |                                        |                  |          |                   |                               |         |  |
| ST. Q                                               | TIN LICENSED SU      | LICENSED SURVEYOR (PRINT) WILLEM NAGEL |                  |          | Sheet 3 of sheets |                               |         |  |
| 54 CORIO STREET, P.O. BC<br>TELEPHONE (03) 5229 201 | ONG 3220 SIGNATURE . |                                        |                  |          |                   |                               |         |  |
|                                                     |                      |                                        | REF 4400 VERSION |          |                   | Original sheet size A3        |         |  |