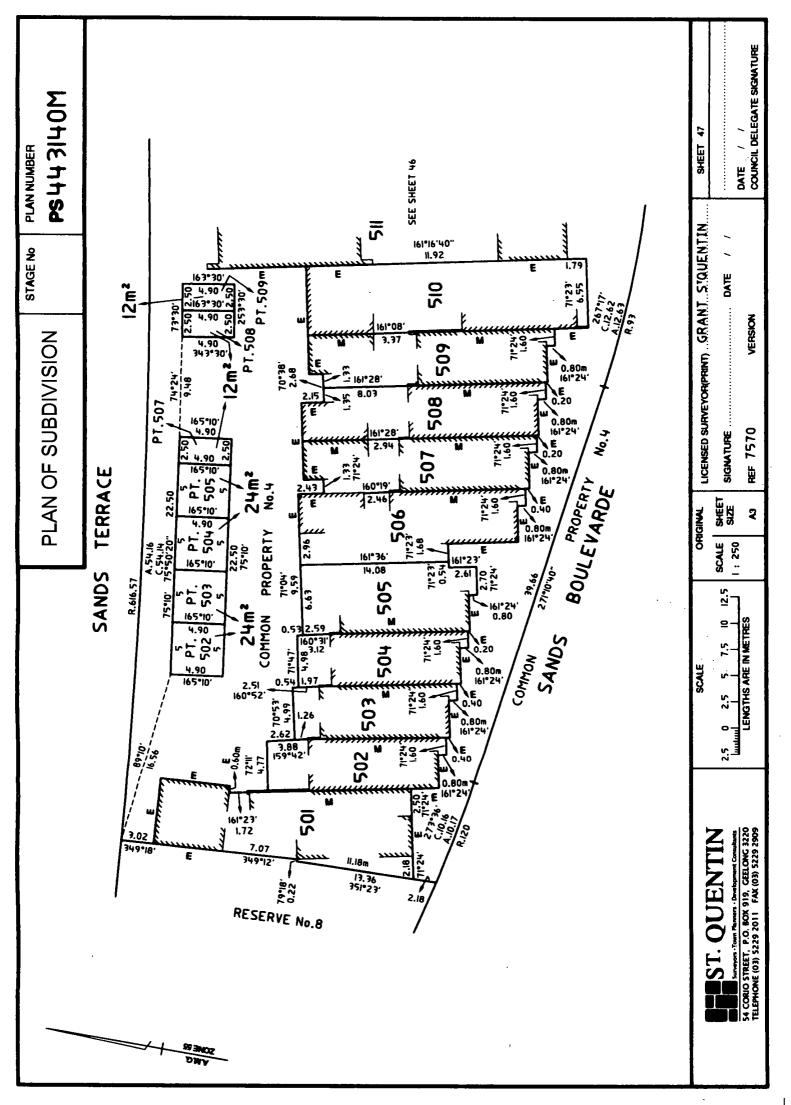

| LOT INDEX                                           |                      |                                        |                  | Stage no |                   | Plan Number<br>PS 4 4 3 4 0 M |         |  |
|-----------------------------------------------------|----------------------|----------------------------------------|------------------|----------|-------------------|-------------------------------|---------|--|
| LOT                                                 | SHEET                | LOT                                    | SHEET            | LOT      | SHEET             | PARCEL                        | SHEET   |  |
| 1-7                                                 | 14                   | 408-416                                | 35               |          |                   | RESERVE No.1                  | 4       |  |
| 8-24                                                | 17                   | 417-424                                | 36               |          |                   | RESERVE No.2                  | 4       |  |
| 25-31                                               | 18                   | 425-432                                | 37               |          |                   | RESERVE No.3                  | 27      |  |
| 32-41                                               | 19                   |                                        |                  |          |                   | RESERVE No.5                  | 29      |  |
| 42-51 & 52A                                         | 20                   | 433-439                                | 38               |          |                   |                               |         |  |
| 53-65                                               | 19                   | PT.439                                 | 40               |          |                   | RESERVE No.6                  | 38      |  |
| 66-70                                               | 18                   | 440-444                                | 40               |          |                   | RESERVE No.7                  | 18      |  |
| 71-86                                               | 17                   | 445-452                                | 39               |          |                   | RESERVE No.8                  | 17      |  |
| 87<br>88-93                                         | 15<br>16             |                                        |                  |          |                   | RESERVE No.9                  | 27      |  |
| 94-104                                              | 21                   | PT.447 & PT.448                        | 40               |          |                   |                               |         |  |
| 105-118                                             | 21<br>16             | 453-460                                | 41               |          |                   | RESERVE No.10                 | 29      |  |
| 119-121                                             | 16                   | PT.454                                 | 39               |          |                   | COMMON<br>PROPERTY No.1       | 8 - 12  |  |
| 122-130                                             | 15                   | 461-470                                | 42               |          |                   | COMMON                        |         |  |
| 131-138                                             | 16                   | 471-500,500A & 500B                    |                  |          |                   | PROPERTY No.2                 | 34 - 43 |  |
| 139-148                                             | 22                   | 501-510                                | 47               |          |                   | COMMON                        |         |  |
| 149-160                                             | 24                   | 511-524                                | 46               |          |                   | PROPERTY No.3                 | 48-53   |  |
| 161-165                                             | 23                   | 516A-523A                              | 46               |          |                   | COMMON                        | 40.0.47 |  |
| 166-168                                             | 24                   |                                        |                  |          |                   | PROPERTY No.4                 | 46 & 47 |  |
| 169                                                 | 23                   | 601-700                                | 49-52            |          |                   |                               |         |  |
| 170-175                                             | 22                   | S13                                    | 55               |          |                   |                               |         |  |
| 176<br>177                                          | 23<br>23             | S19                                    | 9                |          |                   |                               |         |  |
| 178-183                                             | 23<br>22             | S22                                    | 32               |          |                   |                               |         |  |
| 184-192                                             | 23                   | S24                                    | 28               |          |                   |                               |         |  |
| 193-205                                             | 25                   |                                        | 20               |          |                   |                               |         |  |
| 206-223                                             | 26                   | A                                      | 4                |          |                   |                               |         |  |
| 224-227                                             | 25                   | G                                      | VARIOUS          |          |                   |                               |         |  |
| 228-236                                             | 27                   |                                        |                  |          |                   |                               |         |  |
| 237-242                                             | 28                   |                                        |                  |          |                   |                               |         |  |
| 243-273                                             | 33                   |                                        |                  |          |                   |                               |         |  |
| 274-300                                             | 29                   |                                        |                  |          |                   |                               |         |  |
| 301-322                                             | 30                   |                                        |                  |          |                   |                               |         |  |
| 323-348                                             | 31                   |                                        |                  |          |                   |                               |         |  |
| 385-400                                             | 32                   |                                        |                  |          |                   |                               |         |  |
| 401-407                                             | 34                   |                                        |                  |          |                   |                               |         |  |
|                                                     |                      |                                        |                  |          |                   |                               |         |  |
|                                                     |                      |                                        |                  |          |                   |                               |         |  |
| ST. Q                                               | TIN LICENSED SU      | LICENSED SURVEYOR (PRINT) WILLEM NAGEL |                  |          | Sheet 3 of sheets |                               |         |  |
| 54 CORIO STREET, P.O. BC<br>TELEPHONE (03) 5229 201 | ONG 3220 SIGNATURE . |                                        |                  |          |                   |                               |         |  |
|                                                     |                      |                                        | REF 4400 VERSION |          |                   | Original sheet size A3        |         |  |