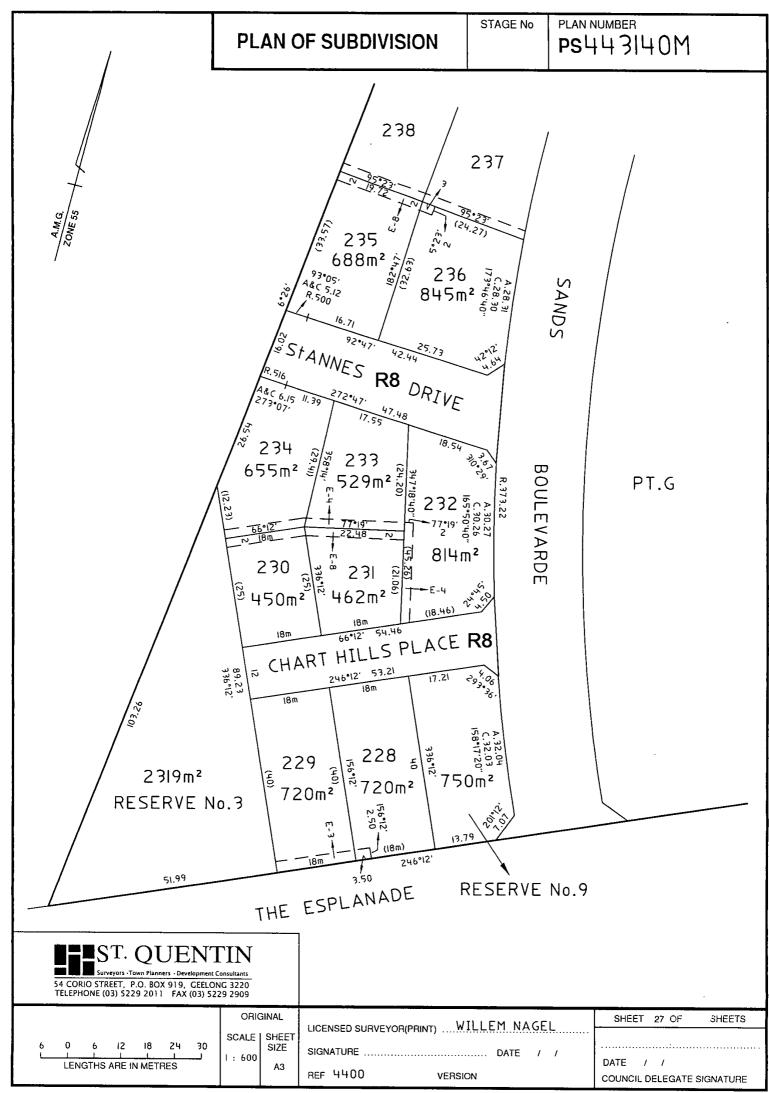

| LOT INDEX                                           |                      |                                        |                  | Stage no |                   | Plan Number<br>PS 4 4 3 4 0 M |         |  |
|-----------------------------------------------------|----------------------|----------------------------------------|------------------|----------|-------------------|-------------------------------|---------|--|
| LOT                                                 | SHEET                | LOT                                    | SHEET            | LOT      | SHEET             | PARCEL                        | SHEET   |  |
| 1-7                                                 | 14                   | 408-416                                | 35               |          |                   | RESERVE No.1                  | 4       |  |
| 8-24                                                | 17                   | 417-424                                | 36               |          |                   | RESERVE No.2                  | 4       |  |
| 25-31                                               | 18                   | 425-432                                | 37               |          |                   | RESERVE No.3                  | 27      |  |
| 32-41                                               | 19                   |                                        |                  |          |                   | RESERVE No.5                  | 29      |  |
| 42-51 & 52A                                         | 20                   | 433-439                                | 38               |          |                   |                               |         |  |
| 53-65                                               | 19                   | PT.439                                 | 40               |          |                   | RESERVE No.6                  | 38      |  |
| 66-70                                               | 18                   | 440-444                                | 40               |          |                   | RESERVE No.7                  | 18      |  |
| 71-86                                               | 17                   | 445-452                                | 39               |          |                   | RESERVE No.8                  | 17      |  |
| 87<br>88-93                                         | 15<br>16             |                                        |                  |          |                   | RESERVE No.9                  | 27      |  |
| 94-104                                              | 21                   | PT.447 & PT.448                        | 40               |          |                   |                               |         |  |
| 105-118                                             | 21<br>16             | 453-460                                | 41               |          |                   | RESERVE No.10                 | 29      |  |
| 119-121                                             | 16                   | PT.454                                 | 39               |          |                   | COMMON<br>PROPERTY No.1       | 8 - 12  |  |
| 122-130                                             | 15                   | 461-470                                | 42               |          |                   | COMMON                        |         |  |
| 131-138                                             | 16                   | 471-500,500A & 500B                    |                  |          |                   | PROPERTY No.2                 | 34 - 43 |  |
| 139-148                                             | 22                   | 501-510                                | 47               |          |                   | COMMON                        |         |  |
| 149-160                                             | 24                   | 511-524                                | 46               |          |                   | PROPERTY No.3                 | 48-53   |  |
| 161-165                                             | 23                   | 516A-523A                              | 46               |          |                   | COMMON                        | 40.0.47 |  |
| 166-168                                             | 24                   |                                        |                  |          |                   | PROPERTY No.4                 | 46 & 47 |  |
| 169                                                 | 23                   | 601-700                                | 49-52            |          |                   |                               |         |  |
| 170-175                                             | 22                   | S13                                    | 55               |          |                   |                               |         |  |
| 176<br>177                                          | 23<br>23             | S19                                    | 9                |          |                   |                               |         |  |
| 178-183                                             | 23<br>22             | S22                                    | 32               |          |                   |                               |         |  |
| 184-192                                             | 23                   | S24                                    | 28               |          |                   |                               |         |  |
| 193-205                                             | 25                   |                                        | 20               |          |                   |                               |         |  |
| 206-223                                             | 26                   | A                                      | 4                |          |                   |                               |         |  |
| 224-227                                             | 25                   | G                                      | VARIOUS          |          |                   |                               |         |  |
| 228-236                                             | 27                   |                                        |                  |          |                   |                               |         |  |
| 237-242                                             | 28                   |                                        |                  |          |                   |                               |         |  |
| 243-273                                             | 33                   |                                        |                  |          |                   |                               |         |  |
| 274-300                                             | 29                   |                                        |                  |          |                   |                               |         |  |
| 301-322                                             | 30                   |                                        |                  |          |                   |                               |         |  |
| 323-348                                             | 31                   |                                        |                  |          |                   |                               |         |  |
| 385-400                                             | 32                   |                                        |                  |          |                   |                               |         |  |
| 401-407                                             | 34                   |                                        |                  |          |                   |                               |         |  |
|                                                     |                      |                                        |                  |          |                   |                               |         |  |
|                                                     |                      |                                        |                  |          |                   |                               |         |  |
| ST. Q                                               | TIN LICENSED SU      | LICENSED SURVEYOR (PRINT) WILLEM NAGEL |                  |          | Sheet 3 of sheets |                               |         |  |
| 54 CORIO STREET, P.O. BC<br>TELEPHONE (03) 5229 201 | ONG 3220 SIGNATURE . |                                        |                  |          |                   |                               |         |  |
|                                                     |                      |                                        | REF 4400 VERSION |          |                   | Original sheet size A3        |         |  |