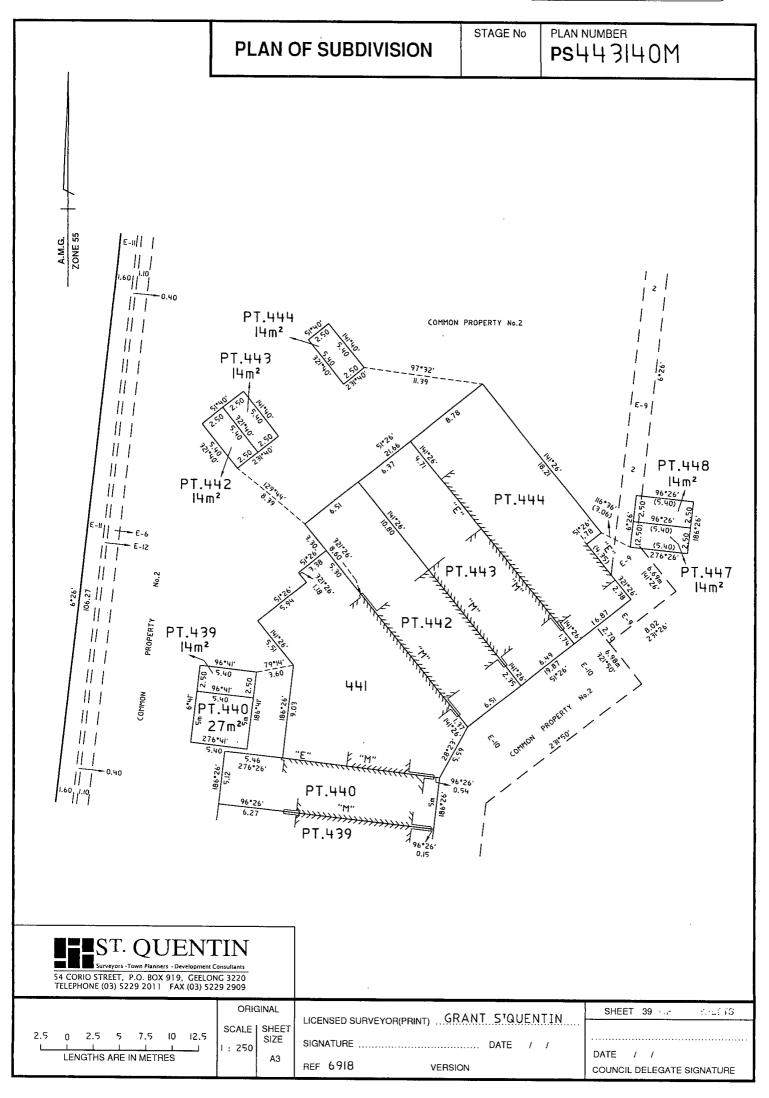

| LOT INDEX                                           |                      |                                        |                  | Stage no |                   | Plan Number<br>PS 4 4 3 4 0 M |         |  |
|-----------------------------------------------------|----------------------|----------------------------------------|------------------|----------|-------------------|-------------------------------|---------|--|
| LOT                                                 | SHEET                | LOT                                    | SHEET            | LOT      | SHEET             | PARCEL                        | SHEET   |  |
| 1-7                                                 | 14                   | 408-416                                | 35               |          |                   | RESERVE No.1                  | 4       |  |
| 8-24                                                | 17                   | 417-424                                | 36               |          |                   | RESERVE No.2                  | 4       |  |
| 25-31                                               | 18                   | 425-432                                | 37               |          |                   | RESERVE No.3                  | 27      |  |
| 32-41                                               | 19                   |                                        |                  |          |                   | RESERVE No.5                  | 29      |  |
| 42-51 & 52A                                         | 20                   | 433-439                                | 38               |          |                   |                               |         |  |
| 53-65                                               | 19                   | PT.439                                 | 40               |          |                   | RESERVE No.6                  | 38      |  |
| 66-70                                               | 18                   | 440-444                                | 40               |          |                   | RESERVE No.7                  | 18      |  |
| 71-86                                               | 17                   | 445-452                                | 39               |          |                   | RESERVE No.8                  | 17      |  |
| 87<br>88-93                                         | 15<br>16             |                                        |                  |          |                   | RESERVE No.9                  | 27      |  |
| 94-104                                              | 21                   | PT.447 & PT.448                        | 40               |          |                   |                               |         |  |
| 105-118                                             | 21<br>16             | 453-460                                | 41               |          |                   | RESERVE No.10                 | 29      |  |
| 119-121                                             | 16                   | PT.454                                 | 39               |          |                   | COMMON<br>PROPERTY No.1       | 8 - 12  |  |
| 122-130                                             | 15                   | 461-470                                | 42               |          |                   | COMMON                        |         |  |
| 131-138                                             | 16                   | 471-500,500A & 500B                    |                  |          |                   | PROPERTY No.2                 | 34 - 43 |  |
| 139-148                                             | 22                   | 501-510                                | 47               |          |                   | COMMON                        |         |  |
| 149-160                                             | 24                   | 511-524                                | 46               |          |                   | PROPERTY No.3                 | 48-53   |  |
| 161-165                                             | 23                   | 516A-523A                              | 46               |          |                   | COMMON                        | 40.0.47 |  |
| 166-168                                             | 24                   |                                        |                  |          |                   | PROPERTY No.4                 | 46 & 47 |  |
| 169                                                 | 23                   | 601-700                                | 49-52            |          |                   |                               |         |  |
| 170-175                                             | 22                   | S13                                    | 55               |          |                   |                               |         |  |
| 176<br>177                                          | 23<br>23             | S19                                    | 9                |          |                   |                               |         |  |
| 178-183                                             | 23<br>22             | S22                                    | 32               |          |                   |                               |         |  |
| 184-192                                             | 23                   | S24                                    | 28               |          |                   |                               |         |  |
| 193-205                                             | 25                   |                                        | 20               |          |                   |                               |         |  |
| 206-223                                             | 26                   | A                                      | 4                |          |                   |                               |         |  |
| 224-227                                             | 25                   | G                                      | VARIOUS          |          |                   |                               |         |  |
| 228-236                                             | 27                   |                                        |                  |          |                   |                               |         |  |
| 237-242                                             | 28                   |                                        |                  |          |                   |                               |         |  |
| 243-273                                             | 33                   |                                        |                  |          |                   |                               |         |  |
| 274-300                                             | 29                   |                                        |                  |          |                   |                               |         |  |
| 301-322                                             | 30                   |                                        |                  |          |                   |                               |         |  |
| 323-348                                             | 31                   |                                        |                  |          |                   |                               |         |  |
| 385-400                                             | 32                   |                                        |                  |          |                   |                               |         |  |
| 401-407                                             | 34                   |                                        |                  |          |                   |                               |         |  |
|                                                     |                      |                                        |                  |          |                   |                               |         |  |
|                                                     |                      |                                        |                  |          |                   |                               |         |  |
| ST. Q                                               | TIN LICENSED SU      | LICENSED SURVEYOR (PRINT) WILLEM NAGEL |                  |          | Sheet 3 of sheets |                               |         |  |
| 54 CORIO STREET, P.O. BC<br>TELEPHONE (03) 5229 201 | ONG 3220 SIGNATURE . |                                        |                  |          |                   |                               |         |  |
|                                                     |                      |                                        | REF 4400 VERSION |          |                   | Original sheet size A3        |         |  |