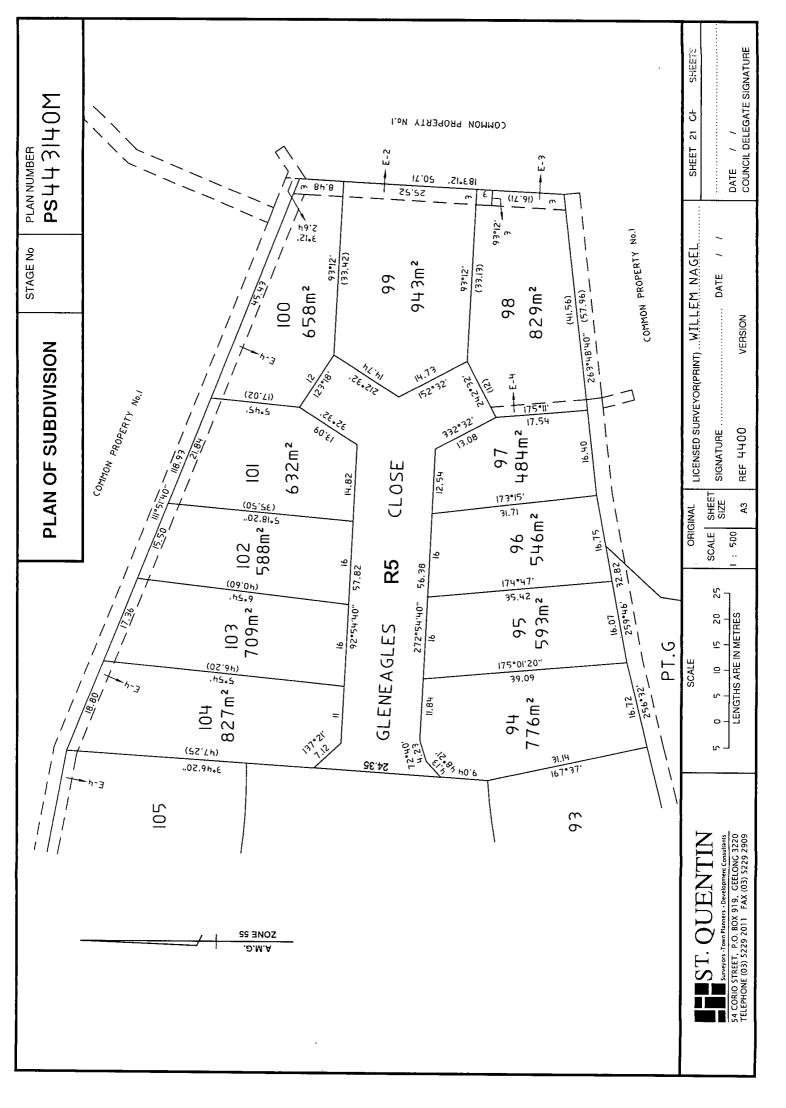

| LOT INDEX                                           |                      |                                        |                  | Stage no |                   | Plan Number<br>PS 4 4 3 4 0 M |         |  |
|-----------------------------------------------------|----------------------|----------------------------------------|------------------|----------|-------------------|-------------------------------|---------|--|
| LOT                                                 | SHEET                | LOT                                    | SHEET            | LOT      | SHEET             | PARCEL                        | SHEET   |  |
| 1-7                                                 | 14                   | 408-416                                | 35               |          |                   | RESERVE No.1                  | 4       |  |
| 8-24                                                | 17                   | 417-424                                | 36               |          |                   | RESERVE No.2                  | 4       |  |
| 25-31                                               | 18                   | 425-432                                | 37               |          |                   | RESERVE No.3                  | 27      |  |
| 32-41                                               | 19                   |                                        |                  |          |                   | RESERVE No.5                  | 29      |  |
| 42-51 & 52A                                         | 20                   | 433-439                                | 38               |          |                   |                               |         |  |
| 53-65                                               | 19                   | PT.439                                 | 40               |          |                   | RESERVE No.6                  | 38      |  |
| 66-70                                               | 18                   | 440-444                                | 40               |          |                   | RESERVE No.7                  | 18      |  |
| 71-86                                               | 17                   | 445-452                                | 39               |          |                   | RESERVE No.8                  | 17      |  |
| 87<br>88-93                                         | 15<br>16             |                                        |                  |          |                   | RESERVE No.9                  | 27      |  |
| 94-104                                              | 21                   | PT.447 & PT.448                        | 40               |          |                   |                               |         |  |
| 105-118                                             | 21<br>16             | 453-460                                | 41               |          |                   | RESERVE No.10                 | 29      |  |
| 119-121                                             | 16                   | PT.454                                 | 39               |          |                   | COMMON<br>PROPERTY No.1       | 8 - 12  |  |
| 122-130                                             | 15                   | 461-470                                | 42               |          |                   | COMMON                        |         |  |
| 131-138                                             | 16                   | 471-500,500A & 500B                    |                  |          |                   | PROPERTY No.2                 | 34 - 43 |  |
| 139-148                                             | 22                   | 501-510                                | 47               |          |                   | COMMON                        |         |  |
| 149-160                                             | 24                   | 511-524                                | 46               |          |                   | PROPERTY No.3                 | 48-53   |  |
| 161-165                                             | 23                   | 516A-523A                              | 46               |          |                   | COMMON                        | 40.0.47 |  |
| 166-168                                             | 24                   |                                        |                  |          |                   | PROPERTY No.4                 | 46 & 47 |  |
| 169                                                 | 23                   | 601-700                                | 49-52            |          |                   |                               |         |  |
| 170-175                                             | 22                   | S13                                    | 55               |          |                   |                               |         |  |
| 176<br>177                                          | 23<br>23             | S19                                    | 9                |          |                   |                               |         |  |
| 178-183                                             | 23<br>22             | S22                                    | 32               |          |                   |                               |         |  |
| 184-192                                             | 23                   | S24                                    | 28               |          |                   |                               |         |  |
| 193-205                                             | 25                   |                                        | 20               |          |                   |                               |         |  |
| 206-223                                             | 26                   | A                                      | 4                |          |                   |                               |         |  |
| 224-227                                             | 25                   | G                                      | VARIOUS          |          |                   |                               |         |  |
| 228-236                                             | 27                   |                                        |                  |          |                   |                               |         |  |
| 237-242                                             | 28                   |                                        |                  |          |                   |                               |         |  |
| 243-273                                             | 33                   |                                        |                  |          |                   |                               |         |  |
| 274-300                                             | 29                   |                                        |                  |          |                   |                               |         |  |
| 301-322                                             | 30                   |                                        |                  |          |                   |                               |         |  |
| 323-348                                             | 31                   |                                        |                  |          |                   |                               |         |  |
| 385-400                                             | 32                   |                                        |                  |          |                   |                               |         |  |
| 401-407                                             | 34                   |                                        |                  |          |                   |                               |         |  |
|                                                     |                      |                                        |                  |          |                   |                               |         |  |
|                                                     |                      |                                        |                  |          |                   |                               |         |  |
| ST. Q                                               | TIN LICENSED SU      | LICENSED SURVEYOR (PRINT) WILLEM NAGEL |                  |          | Sheet 3 of sheets |                               |         |  |
| 54 CORIO STREET, P.O. BC<br>TELEPHONE (03) 5229 201 | ONG 3220 SIGNATURE . |                                        |                  |          |                   |                               |         |  |
|                                                     |                      |                                        | REF 4400 VERSION |          |                   | Original sheet size A3        |         |  |