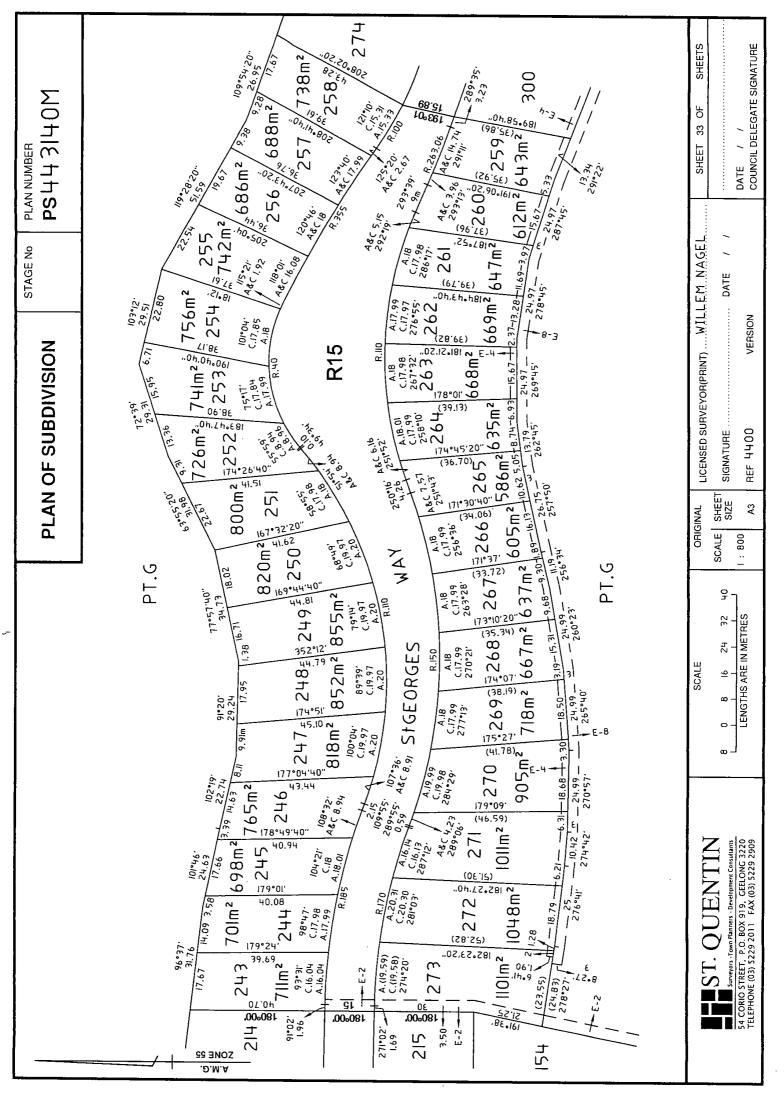

| LOT INDEX                                           |                      |                                        |                  | Stage no |                   | Plan Number<br>PS 4 4 3 4 0 M |         |  |
|-----------------------------------------------------|----------------------|----------------------------------------|------------------|----------|-------------------|-------------------------------|---------|--|
| LOT                                                 | SHEET                | LOT                                    | SHEET            | LOT      | SHEET             | PARCEL                        | SHEET   |  |
| 1-7                                                 | 14                   | 408-416                                | 35               |          |                   | RESERVE No.1                  | 4       |  |
| 8-24                                                | 17                   | 417-424                                | 36               |          |                   | RESERVE No.2                  | 4       |  |
| 25-31                                               | 18                   | 425-432                                | 37               |          |                   | RESERVE No.3                  | 27      |  |
| 32-41                                               | 19                   |                                        |                  |          |                   | RESERVE No.5                  | 29      |  |
| 42-51 & 52A                                         | 20                   | 433-439                                | 38               |          |                   |                               |         |  |
| 53-65                                               | 19                   | PT.439                                 | 40               |          |                   | RESERVE No.6                  | 38      |  |
| 66-70                                               | 18                   | 440-444                                | 40               |          |                   | RESERVE No.7                  | 18      |  |
| 71-86                                               | 17                   | 445-452                                | 39               |          |                   | RESERVE No.8                  | 17      |  |
| 87<br>88-93                                         | 15<br>16             |                                        |                  |          |                   | RESERVE No.9                  | 27      |  |
| 94-104                                              | 21                   | PT.447 & PT.448                        | 40               |          |                   |                               |         |  |
| 105-118                                             | 21<br>16             | 453-460                                | 41               |          |                   | RESERVE No.10                 | 29      |  |
| 119-121                                             | 16                   | PT.454                                 | 39               |          |                   | COMMON<br>PROPERTY No.1       | 8 - 12  |  |
| 122-130                                             | 15                   | 461-470                                | 42               |          |                   | COMMON                        |         |  |
| 131-138                                             | 16                   | 471-500,500A & 500B                    |                  |          |                   | PROPERTY No.2                 | 34 - 43 |  |
| 139-148                                             | 22                   | 501-510                                | 47               |          |                   | COMMON                        |         |  |
| 149-160                                             | 24                   | 511-524                                | 46               |          |                   | PROPERTY No.3                 | 48-53   |  |
| 161-165                                             | 23                   | 516A-523A                              | 46               |          |                   | COMMON                        | 40.0.47 |  |
| 166-168                                             | 24                   |                                        |                  |          |                   | PROPERTY No.4                 | 46 & 47 |  |
| 169                                                 | 23                   | 601-700                                | 49-52            |          |                   |                               |         |  |
| 170-175                                             | 22                   | S13                                    | 55               |          |                   |                               |         |  |
| 176<br>177                                          | 23<br>23             | S19                                    | 9                |          |                   |                               |         |  |
| 178-183                                             | 23<br>22             | S22                                    | 32               |          |                   |                               |         |  |
| 184-192                                             | 23                   | S24                                    | 28               |          |                   |                               |         |  |
| 193-205                                             | 25                   |                                        | 20               |          |                   |                               |         |  |
| 206-223                                             | 26                   | A                                      | 4                |          |                   |                               |         |  |
| 224-227                                             | 25                   | G                                      | VARIOUS          |          |                   |                               |         |  |
| 228-236                                             | 27                   |                                        |                  |          |                   |                               |         |  |
| 237-242                                             | 28                   |                                        |                  |          |                   |                               |         |  |
| 243-273                                             | 33                   |                                        |                  |          |                   |                               |         |  |
| 274-300                                             | 29                   |                                        |                  |          |                   |                               |         |  |
| 301-322                                             | 30                   |                                        |                  |          |                   |                               |         |  |
| 323-348                                             | 31                   |                                        |                  |          |                   |                               |         |  |
| 385-400                                             | 32                   |                                        |                  |          |                   |                               |         |  |
| 401-407                                             | 34                   |                                        |                  |          |                   |                               |         |  |
|                                                     |                      |                                        |                  |          |                   |                               |         |  |
|                                                     |                      |                                        |                  |          |                   |                               |         |  |
| ST. Q                                               | TIN LICENSED SU      | LICENSED SURVEYOR (PRINT) WILLEM NAGEL |                  |          | Sheet 3 of sheets |                               |         |  |
| 54 CORIO STREET, P.O. BC<br>TELEPHONE (03) 5229 201 | ONG 3220 SIGNATURE . |                                        |                  |          |                   |                               |         |  |
|                                                     |                      |                                        | REF 4400 VERSION |          |                   | Original sheet size A3        |         |  |