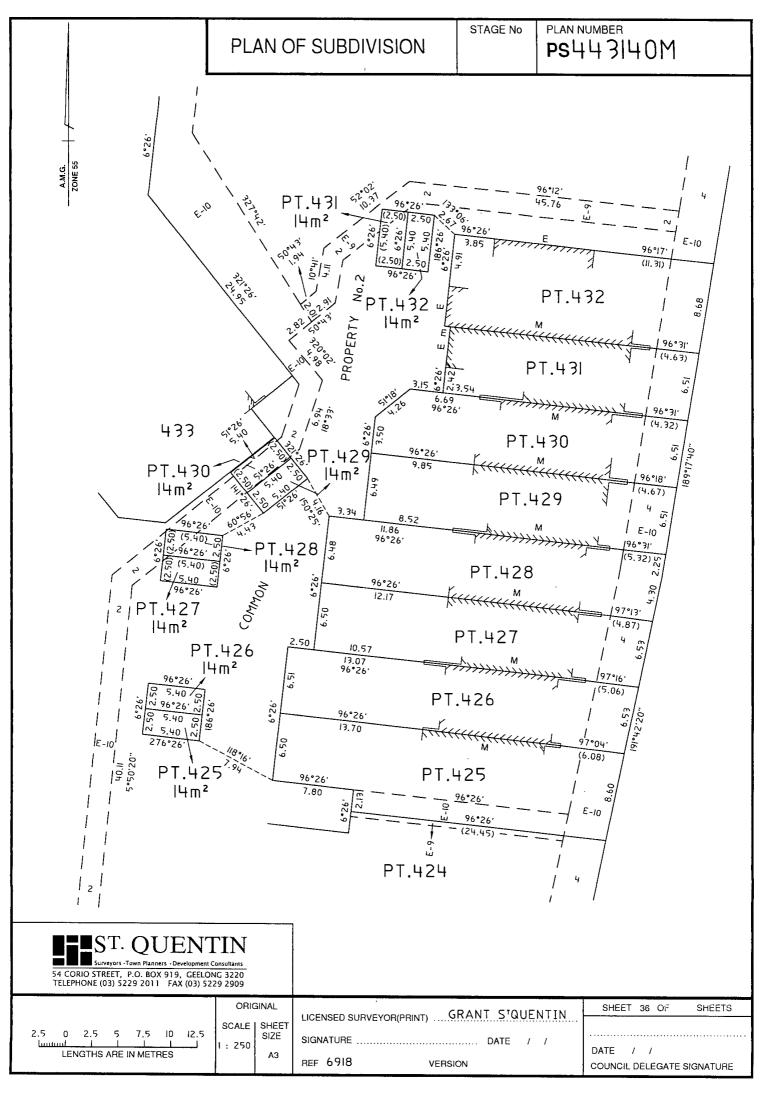

| LOT INDEX                                           |                      |                                        |                  | Stage no |                   | Plan Number<br>PS 4 4 3 4 0 M |         |  |
|-----------------------------------------------------|----------------------|----------------------------------------|------------------|----------|-------------------|-------------------------------|---------|--|
| LOT                                                 | SHEET                | LOT                                    | SHEET            | LOT      | SHEET             | PARCEL                        | SHEET   |  |
| 1-7                                                 | 14                   | 408-416                                | 35               |          |                   | RESERVE No.1                  | 4       |  |
| 8-24                                                | 17                   | 417-424                                | 36               |          |                   | RESERVE No.2                  | 4       |  |
| 25-31                                               | 18                   | 425-432                                | 37               |          |                   | RESERVE No.3                  | 27      |  |
| 32-41                                               | 19                   |                                        |                  |          |                   | RESERVE No.5                  | 29      |  |
| 42-51 & 52A                                         | 20                   | 433-439                                | 38               |          |                   |                               |         |  |
| 53-65                                               | 19                   | PT.439                                 | 40               |          |                   | RESERVE No.6                  | 38      |  |
| 66-70                                               | 18                   | 440-444                                | 40               |          |                   | RESERVE No.7                  | 18      |  |
| 71-86                                               | 17                   | 445-452                                | 39               |          |                   | RESERVE No.8                  | 17      |  |
| 87<br>88-93                                         | 15<br>16             |                                        |                  |          |                   | RESERVE No.9                  | 27      |  |
| 94-104                                              | 21                   | PT.447 & PT.448                        | 40               |          |                   |                               |         |  |
| 105-118                                             | 21<br>16             | 453-460                                | 41               |          |                   | RESERVE No.10                 | 29      |  |
| 119-121                                             | 16                   | PT.454                                 | 39               |          |                   | COMMON<br>PROPERTY No.1       | 8 - 12  |  |
| 122-130                                             | 15                   | 461-470                                | 42               |          |                   | COMMON                        |         |  |
| 131-138                                             | 16                   | 471-500,500A & 500B                    |                  |          |                   | PROPERTY No.2                 | 34 - 43 |  |
| 139-148                                             | 22                   | 501-510                                | 47               |          |                   | COMMON                        |         |  |
| 149-160                                             | 24                   | 511-524                                | 46               |          |                   | PROPERTY No.3                 | 48-53   |  |
| 161-165                                             | 23                   | 516A-523A                              | 46               |          |                   | COMMON                        | 40.0.47 |  |
| 166-168                                             | 24                   |                                        |                  |          |                   | PROPERTY No.4                 | 46 & 47 |  |
| 169                                                 | 23                   | 601-700                                | 49-52            |          |                   |                               |         |  |
| 170-175                                             | 22                   | S13                                    | 55               |          |                   |                               |         |  |
| 176<br>177                                          | 23<br>23             | S19                                    | 9                |          |                   |                               |         |  |
| 178-183                                             | 23<br>22             | S22                                    | 32               |          |                   |                               |         |  |
| 184-192                                             | 23                   | S24                                    | 28               |          |                   |                               |         |  |
| 193-205                                             | 25                   |                                        | 20               |          |                   |                               |         |  |
| 206-223                                             | 26                   | A                                      | 4                |          |                   |                               |         |  |
| 224-227                                             | 25                   | G                                      | VARIOUS          |          |                   |                               |         |  |
| 228-236                                             | 27                   |                                        |                  |          |                   |                               |         |  |
| 237-242                                             | 28                   |                                        |                  |          |                   |                               |         |  |
| 243-273                                             | 33                   |                                        |                  |          |                   |                               |         |  |
| 274-300                                             | 29                   |                                        |                  |          |                   |                               |         |  |
| 301-322                                             | 30                   |                                        |                  |          |                   |                               |         |  |
| 323-348                                             | 31                   |                                        |                  |          |                   |                               |         |  |
| 385-400                                             | 32                   |                                        |                  |          |                   |                               |         |  |
| 401-407                                             | 34                   |                                        |                  |          |                   |                               |         |  |
|                                                     |                      |                                        |                  |          |                   |                               |         |  |
|                                                     |                      |                                        |                  |          |                   |                               |         |  |
| ST. Q                                               | TIN LICENSED SU      | LICENSED SURVEYOR (PRINT) WILLEM NAGEL |                  |          | Sheet 3 of sheets |                               |         |  |
| 54 CORIO STREET, P.O. BC<br>TELEPHONE (03) 5229 201 | ONG 3220 SIGNATURE . |                                        |                  |          |                   |                               |         |  |
|                                                     |                      |                                        | REF 4400 VERSION |          |                   | Original sheet size A3        |         |  |