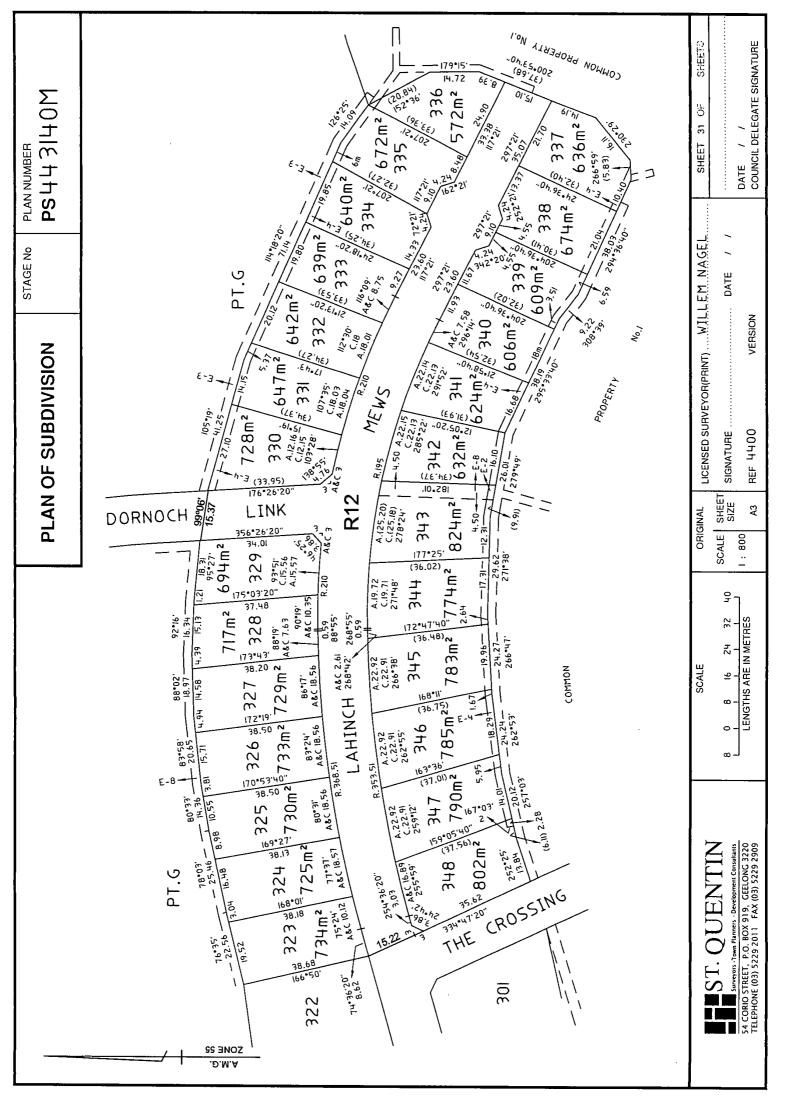

| LOT INDEX                                           |                      |                                        |                  | Stage no |                   | Plan Number<br>PS 4 4 3 4 0 M |         |  |
|-----------------------------------------------------|----------------------|----------------------------------------|------------------|----------|-------------------|-------------------------------|---------|--|
| LOT                                                 | SHEET                | LOT                                    | SHEET            | LOT      | SHEET             | PARCEL                        | SHEET   |  |
| 1-7                                                 | 14                   | 408-416                                | 35               |          |                   | RESERVE No.1                  | 4       |  |
| 8-24                                                | 17                   | 417-424                                | 36               |          |                   | RESERVE No.2                  | 4       |  |
| 25-31                                               | 18                   | 425-432                                | 37               |          |                   | RESERVE No.3                  | 27      |  |
| 32-41                                               | 19                   |                                        |                  |          |                   | RESERVE No.5                  | 29      |  |
| 42-51 & 52A                                         | 20                   | 433-439                                | 38               |          |                   |                               |         |  |
| 53-65                                               | 19                   | PT.439                                 | 40               |          |                   | RESERVE No.6                  | 38      |  |
| 66-70                                               | 18                   | 440-444                                | 40               |          |                   | RESERVE No.7                  | 18      |  |
| 71-86                                               | 17                   | 445-452                                | 39               |          |                   | RESERVE No.8                  | 17      |  |
| 87<br>88-93                                         | 15<br>16             |                                        |                  |          |                   | RESERVE No.9                  | 27      |  |
| 94-104                                              | 21                   | PT.447 & PT.448                        | 40               |          |                   |                               |         |  |
| 105-118                                             | 21<br>16             | 453-460                                | 41               |          |                   | RESERVE No.10                 | 29      |  |
| 119-121                                             | 16                   | PT.454                                 | 39               |          |                   | COMMON<br>PROPERTY No.1       | 8 - 12  |  |
| 122-130                                             | 15                   | 461-470                                | 42               |          |                   | COMMON                        |         |  |
| 131-138                                             | 16                   | 471-500,500A & 500B                    |                  |          |                   | PROPERTY No.2                 | 34 - 43 |  |
| 139-148                                             | 22                   | 501-510                                | 47               |          |                   | COMMON                        |         |  |
| 149-160                                             | 24                   | 511-524                                | 46               |          |                   | PROPERTY No.3                 | 48-53   |  |
| 161-165                                             | 23                   | 516A-523A                              | 46               |          |                   | COMMON                        | 40.0.47 |  |
| 166-168                                             | 24                   |                                        |                  |          |                   | PROPERTY No.4                 | 46 & 47 |  |
| 169                                                 | 23                   | 601-700                                | 49-52            |          |                   |                               |         |  |
| 170-175                                             | 22                   | S13                                    | 55               |          |                   |                               |         |  |
| 176<br>177                                          | 23<br>23             | S19                                    | 9                |          |                   |                               |         |  |
| 178-183                                             | 23<br>22             | S22                                    | 32               |          |                   |                               |         |  |
| 184-192                                             | 23                   | S24                                    | 28               |          |                   |                               |         |  |
| 193-205                                             | 25                   |                                        | 20               |          |                   |                               |         |  |
| 206-223                                             | 26                   | A                                      | 4                |          |                   |                               |         |  |
| 224-227                                             | 25                   | G                                      | VARIOUS          |          |                   |                               |         |  |
| 228-236                                             | 27                   |                                        |                  |          |                   |                               |         |  |
| 237-242                                             | 28                   |                                        |                  |          |                   |                               |         |  |
| 243-273                                             | 33                   |                                        |                  |          |                   |                               |         |  |
| 274-300                                             | 29                   |                                        |                  |          |                   |                               |         |  |
| 301-322                                             | 30                   |                                        |                  |          |                   |                               |         |  |
| 323-348                                             | 31                   |                                        |                  |          |                   |                               |         |  |
| 385-400                                             | 32                   |                                        |                  |          |                   |                               |         |  |
| 401-407                                             | 34                   |                                        |                  |          |                   |                               |         |  |
|                                                     |                      |                                        |                  |          |                   |                               |         |  |
|                                                     |                      |                                        |                  |          |                   |                               |         |  |
| ST. Q                                               | TIN LICENSED SU      | LICENSED SURVEYOR (PRINT) WILLEM NAGEL |                  |          | Sheet 3 of sheets |                               |         |  |
| 54 CORIO STREET, P.O. BC<br>TELEPHONE (03) 5229 201 | ONG 3220 SIGNATURE . |                                        |                  |          |                   |                               |         |  |
|                                                     |                      |                                        | REF 4400 VERSION |          |                   | Original sheet size A3        |         |  |