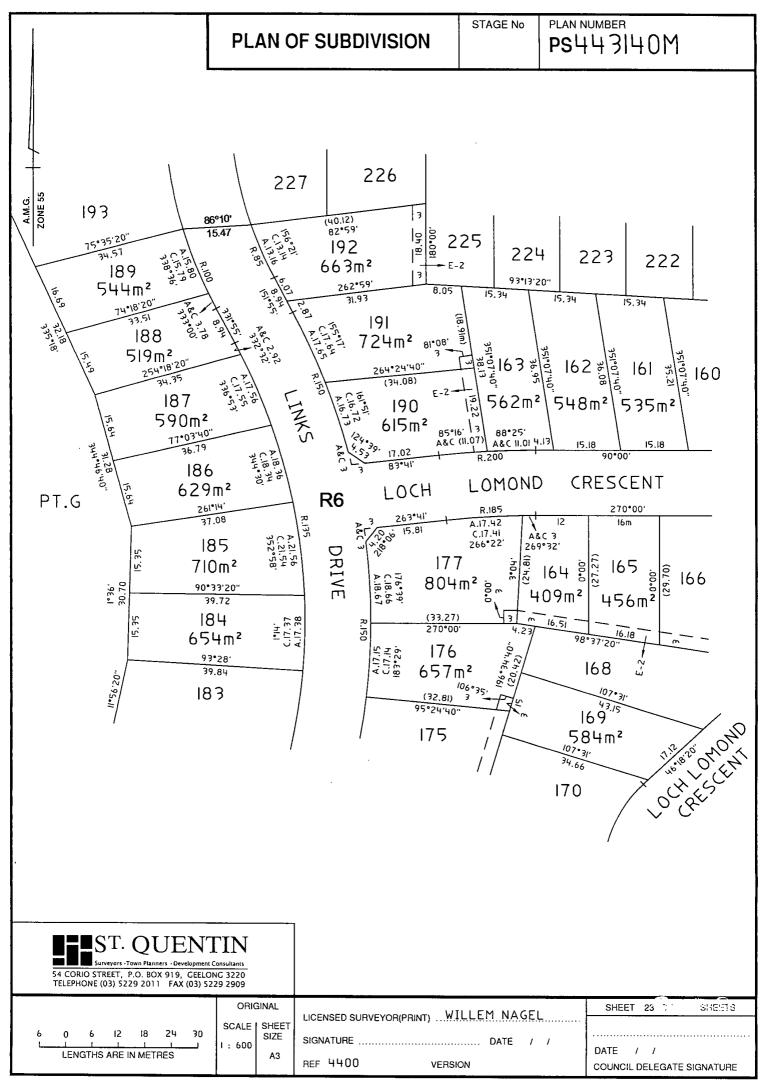

| LOT INDEX                                           |                      |                                        |                  | Stage no |                   | Plan Number<br>PS 4 4 3 4 0 M |         |  |
|-----------------------------------------------------|----------------------|----------------------------------------|------------------|----------|-------------------|-------------------------------|---------|--|
| LOT                                                 | SHEET                | LOT                                    | SHEET            | LOT      | SHEET             | PARCEL                        | SHEET   |  |
| 1-7                                                 | 14                   | 408-416                                | 35               |          |                   | RESERVE No.1                  | 4       |  |
| 8-24                                                | 17                   | 417-424                                | 36               |          |                   | RESERVE No.2                  | 4       |  |
| 25-31                                               | 18                   | 425-432                                | 37               |          |                   | RESERVE No.3                  | 27      |  |
| 32-41                                               | 19                   |                                        |                  |          |                   | RESERVE No.5                  | 29      |  |
| 42-51 & 52A                                         | 20                   | 433-439                                | 38               |          |                   |                               |         |  |
| 53-65                                               | 19                   | PT.439                                 | 40               |          |                   | RESERVE No.6                  | 38      |  |
| 66-70                                               | 18                   | 440-444                                | 40               |          |                   | RESERVE No.7                  | 18      |  |
| 71-86                                               | 17                   | 445-452                                | 39               |          |                   | RESERVE No.8                  | 17      |  |
| 87<br>88-93                                         | 15<br>16             |                                        |                  |          |                   | RESERVE No.9                  | 27      |  |
| 94-104                                              | 21                   | PT.447 & PT.448                        | 40               |          |                   |                               |         |  |
| 105-118                                             | 21<br>16             | 453-460                                | 41               |          |                   | RESERVE No.10                 | 29      |  |
| 119-121                                             | 16                   | PT.454                                 | 39               |          |                   | COMMON<br>PROPERTY No.1       | 8 - 12  |  |
| 122-130                                             | 15                   | 461-470                                | 42               |          |                   | COMMON                        |         |  |
| 131-138                                             | 16                   | 471-500,500A & 500B                    |                  |          |                   | PROPERTY No.2                 | 34 - 43 |  |
| 139-148                                             | 22                   | 501-510                                | 47               |          |                   | COMMON                        |         |  |
| 149-160                                             | 24                   | 511-524                                | 46               |          |                   | PROPERTY No.3                 | 48-53   |  |
| 161-165                                             | 23                   | 516A-523A                              | 46               |          |                   | COMMON                        | 40.0.47 |  |
| 166-168                                             | 24                   |                                        |                  |          |                   | PROPERTY No.4                 | 46 & 47 |  |
| 169                                                 | 23                   | 601-700                                | 49-52            |          |                   |                               |         |  |
| 170-175                                             | 22                   | S13                                    | 55               |          |                   |                               |         |  |
| 176<br>177                                          | 23<br>23             | S19                                    | 9                |          |                   |                               |         |  |
| 178-183                                             | 23<br>22             | S22                                    | 32               |          |                   |                               |         |  |
| 184-192                                             | 23                   | S24                                    | 28               |          |                   |                               |         |  |
| 193-205                                             | 25                   |                                        | 20               |          |                   |                               |         |  |
| 206-223                                             | 26                   | A                                      | 4                |          |                   |                               |         |  |
| 224-227                                             | 25                   | G                                      | VARIOUS          |          |                   |                               |         |  |
| 228-236                                             | 27                   |                                        |                  |          |                   |                               |         |  |
| 237-242                                             | 28                   |                                        |                  |          |                   |                               |         |  |
| 243-273                                             | 33                   |                                        |                  |          |                   |                               |         |  |
| 274-300                                             | 29                   |                                        |                  |          |                   |                               |         |  |
| 301-322                                             | 30                   |                                        |                  |          |                   |                               |         |  |
| 323-348                                             | 31                   |                                        |                  |          |                   |                               |         |  |
| 385-400                                             | 32                   |                                        |                  |          |                   |                               |         |  |
| 401-407                                             | 34                   |                                        |                  |          |                   |                               |         |  |
|                                                     |                      |                                        |                  |          |                   |                               |         |  |
|                                                     |                      |                                        |                  |          |                   |                               |         |  |
| ST. Q                                               | TIN LICENSED SU      | LICENSED SURVEYOR (PRINT) WILLEM NAGEL |                  |          | Sheet 3 of sheets |                               |         |  |
| 54 CORIO STREET, P.O. BC<br>TELEPHONE (03) 5229 201 | ONG 3220 SIGNATURE . |                                        |                  |          |                   |                               |         |  |
|                                                     |                      |                                        | REF 4400 VERSION |          |                   | Original sheet size A3        |         |  |