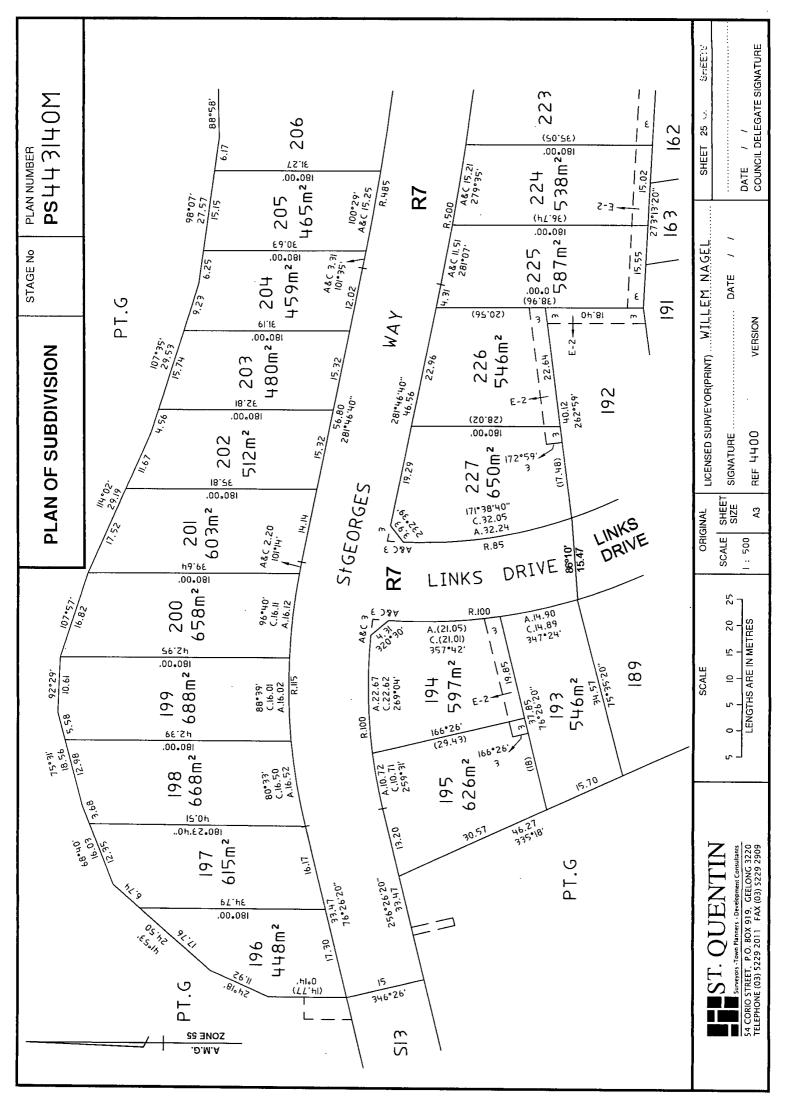

| LOT INDEX                                           |                      |                                        |                  | Stage no |                   | Plan Number<br>PS 4 4 3 4 0 M |         |  |
|-----------------------------------------------------|----------------------|----------------------------------------|------------------|----------|-------------------|-------------------------------|---------|--|
| LOT                                                 | SHEET                | LOT                                    | SHEET            | LOT      | SHEET             | PARCEL                        | SHEET   |  |
| 1-7                                                 | 14                   | 408-416                                | 35               |          |                   | RESERVE No.1                  | 4       |  |
| 8-24                                                | 17                   | 417-424                                | 36               |          |                   | RESERVE No.2                  | 4       |  |
| 25-31                                               | 18                   | 425-432                                | 37               |          |                   | RESERVE No.3                  | 27      |  |
| 32-41                                               | 19                   |                                        |                  |          |                   | RESERVE No.5                  | 29      |  |
| 42-51 & 52A                                         | 20                   | 433-439                                | 38               |          |                   |                               |         |  |
| 53-65                                               | 19                   | PT.439                                 | 40               |          |                   | RESERVE No.6                  | 38      |  |
| 66-70                                               | 18                   | 440-444                                | 40               |          |                   | RESERVE No.7                  | 18      |  |
| 71-86                                               | 17                   | 445-452                                | 39               |          |                   | RESERVE No.8                  | 17      |  |
| 87<br>88-93                                         | 15<br>16             |                                        |                  |          |                   | RESERVE No.9                  | 27      |  |
| 94-104                                              | 21                   | PT.447 & PT.448                        | 40               |          |                   |                               |         |  |
| 105-118                                             | 21<br>16             | 453-460                                | 41               |          |                   | RESERVE No.10                 | 29      |  |
| 119-121                                             | 16                   | PT.454                                 | 39               |          |                   | COMMON<br>PROPERTY No.1       | 8 - 12  |  |
| 122-130                                             | 15                   | 461-470                                | 42               |          |                   | COMMON                        |         |  |
| 131-138                                             | 16                   | 471-500,500A & 500B                    |                  |          |                   | PROPERTY No.2                 | 34 - 43 |  |
| 139-148                                             | 22                   | 501-510                                | 47               |          |                   | COMMON                        |         |  |
| 149-160                                             | 24                   | 511-524                                | 46               |          |                   | PROPERTY No.3                 | 48-53   |  |
| 161-165                                             | 23                   | 516A-523A                              | 46               |          |                   | COMMON                        | 40.0.47 |  |
| 166-168                                             | 24                   |                                        |                  |          |                   | PROPERTY No.4                 | 46 & 47 |  |
| 169                                                 | 23                   | 601-700                                | 49-52            |          |                   |                               |         |  |
| 170-175                                             | 22                   | S13                                    | 55               |          |                   |                               |         |  |
| 176<br>177                                          | 23<br>23             | S19                                    | 9                |          |                   |                               |         |  |
| 178-183                                             | 23<br>22             | S22                                    | 32               |          |                   |                               |         |  |
| 184-192                                             | 23                   | S24                                    | 28               |          |                   |                               |         |  |
| 193-205                                             | 25                   |                                        | 20               |          |                   |                               |         |  |
| 206-223                                             | 26                   | A                                      | 4                |          |                   |                               |         |  |
| 224-227                                             | 25                   | G                                      | VARIOUS          |          |                   |                               |         |  |
| 228-236                                             | 27                   |                                        |                  |          |                   |                               |         |  |
| 237-242                                             | 28                   |                                        |                  |          |                   |                               |         |  |
| 243-273                                             | 33                   |                                        |                  |          |                   |                               |         |  |
| 274-300                                             | 29                   |                                        |                  |          |                   |                               |         |  |
| 301-322                                             | 30                   |                                        |                  |          |                   |                               |         |  |
| 323-348                                             | 31                   |                                        |                  |          |                   |                               |         |  |
| 385-400                                             | 32                   |                                        |                  |          |                   |                               |         |  |
| 401-407                                             | 34                   |                                        |                  |          |                   |                               |         |  |
|                                                     |                      |                                        |                  |          |                   |                               |         |  |
|                                                     |                      |                                        |                  |          |                   |                               |         |  |
| ST. Q                                               | TIN LICENSED SU      | LICENSED SURVEYOR (PRINT) WILLEM NAGEL |                  |          | Sheet 3 of sheets |                               |         |  |
| 54 CORIO STREET, P.O. BC<br>TELEPHONE (03) 5229 201 | ONG 3220 SIGNATURE . |                                        |                  |          |                   |                               |         |  |
|                                                     |                      |                                        | REF 4400 VERSION |          |                   | Original sheet size A3        |         |  |