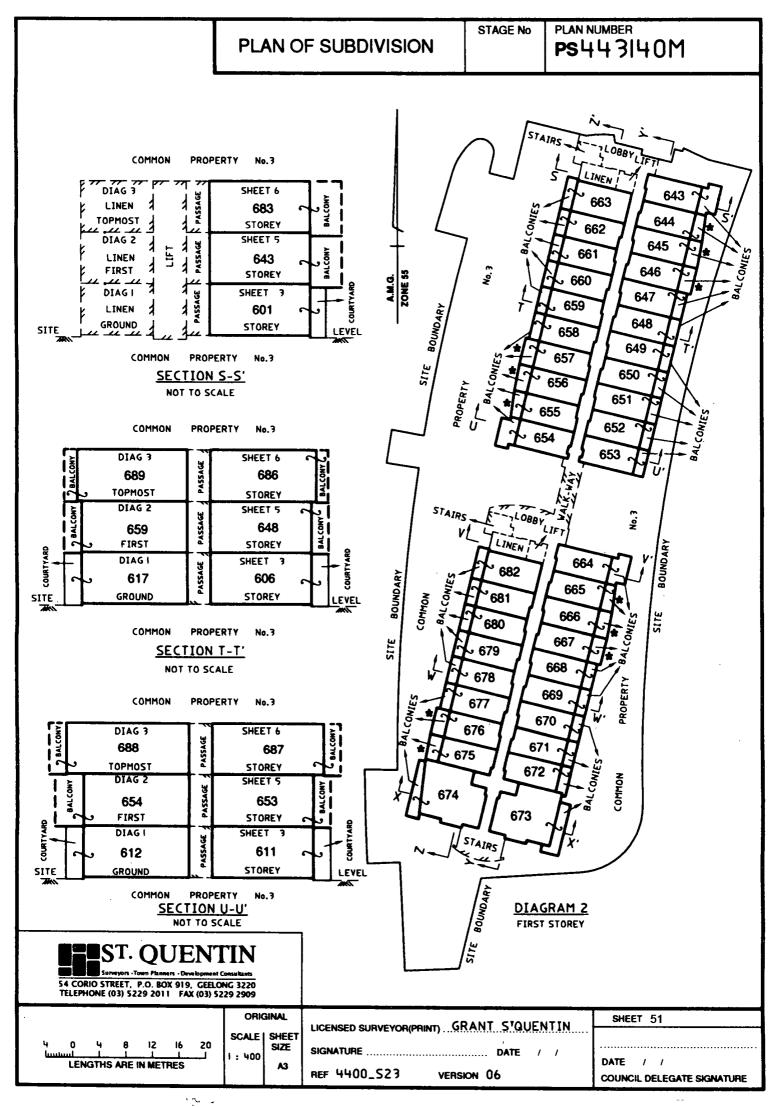

| LOT INDEX                                           |                      |                                        |                  | Stage no |                   | Plan Number<br>PS 4 4 3 4 0 M |         |  |
|-----------------------------------------------------|----------------------|----------------------------------------|------------------|----------|-------------------|-------------------------------|---------|--|
| LOT                                                 | SHEET                | LOT                                    | SHEET            | LOT      | SHEET             | PARCEL                        | SHEET   |  |
| 1-7                                                 | 14                   | 408-416                                | 35               |          |                   | RESERVE No.1                  | 4       |  |
| 8-24                                                | 17                   | 417-424                                | 36               |          |                   | RESERVE No.2                  | 4       |  |
| 25-31                                               | 18                   | 425-432                                | 37               |          |                   | RESERVE No.3                  | 27      |  |
| 32-41                                               | 19                   |                                        |                  |          |                   | RESERVE No.5                  | 29      |  |
| 42-51 & 52A                                         | 20                   | 433-439                                | 38               |          |                   |                               |         |  |
| 53-65                                               | 19                   | PT.439                                 | 40               |          |                   | RESERVE No.6                  | 38      |  |
| 66-70                                               | 18                   | 440-444                                | 40               |          |                   | RESERVE No.7                  | 18      |  |
| 71-86                                               | 17                   | 445-452                                | 39               |          |                   | RESERVE No.8                  | 17      |  |
| 87<br>88-93                                         | 15<br>16             |                                        |                  |          |                   | RESERVE No.9                  | 27      |  |
| 94-104                                              | 21                   | PT.447 & PT.448                        | 40               |          |                   |                               |         |  |
| 105-118                                             | 21<br>16             | 453-460                                | 41               |          |                   | RESERVE No.10                 | 29      |  |
| 119-121                                             | 16                   | PT.454                                 | 39               |          |                   | COMMON<br>PROPERTY No.1       | 8 - 12  |  |
| 122-130                                             | 15                   | 461-470                                | 42               |          |                   | COMMON                        |         |  |
| 131-138                                             | 16                   | 471-500,500A & 500B                    |                  |          |                   | PROPERTY No.2                 | 34 - 43 |  |
| 139-148                                             | 22                   | 501-510                                | 47               |          |                   | COMMON                        |         |  |
| 149-160                                             | 24                   | 511-524                                | 46               |          |                   | PROPERTY No.3                 | 48-53   |  |
| 161-165                                             | 23                   | 516A-523A                              | 46               |          |                   | COMMON                        | 40.0.47 |  |
| 166-168                                             | 24                   |                                        |                  |          |                   | PROPERTY No.4                 | 46 & 47 |  |
| 169                                                 | 23                   | 601-700                                | 49-52            |          |                   |                               |         |  |
| 170-175                                             | 22                   | S13                                    | 55               |          |                   |                               |         |  |
| 176<br>177                                          | 23<br>23             | S19                                    | 9                |          |                   |                               |         |  |
| 178-183                                             | 23<br>22             | S22                                    | 32               |          |                   |                               |         |  |
| 184-192                                             | 23                   | S24                                    | 28               |          |                   |                               |         |  |
| 193-205                                             | 25                   |                                        | 20               |          |                   |                               |         |  |
| 206-223                                             | 26                   | A                                      | 4                |          |                   |                               |         |  |
| 224-227                                             | 25                   | G                                      | VARIOUS          |          |                   |                               |         |  |
| 228-236                                             | 27                   |                                        |                  |          |                   |                               |         |  |
| 237-242                                             | 28                   |                                        |                  |          |                   |                               |         |  |
| 243-273                                             | 33                   |                                        |                  |          |                   |                               |         |  |
| 274-300                                             | 29                   |                                        |                  |          |                   |                               |         |  |
| 301-322                                             | 30                   |                                        |                  |          |                   |                               |         |  |
| 323-348                                             | 31                   |                                        |                  |          |                   |                               |         |  |
| 385-400                                             | 32                   |                                        |                  |          |                   |                               |         |  |
| 401-407                                             | 34                   |                                        |                  |          |                   |                               |         |  |
|                                                     |                      |                                        |                  |          |                   |                               |         |  |
|                                                     |                      |                                        |                  |          |                   |                               |         |  |
| ST. Q                                               | TIN LICENSED SU      | LICENSED SURVEYOR (PRINT) WILLEM NAGEL |                  |          | Sheet 3 of sheets |                               |         |  |
| 54 CORIO STREET, P.O. BC<br>TELEPHONE (03) 5229 201 | ONG 3220 SIGNATURE . |                                        |                  |          |                   |                               |         |  |
|                                                     |                      |                                        | REF 4400 VERSION |          |                   | Original sheet size A3        |         |  |