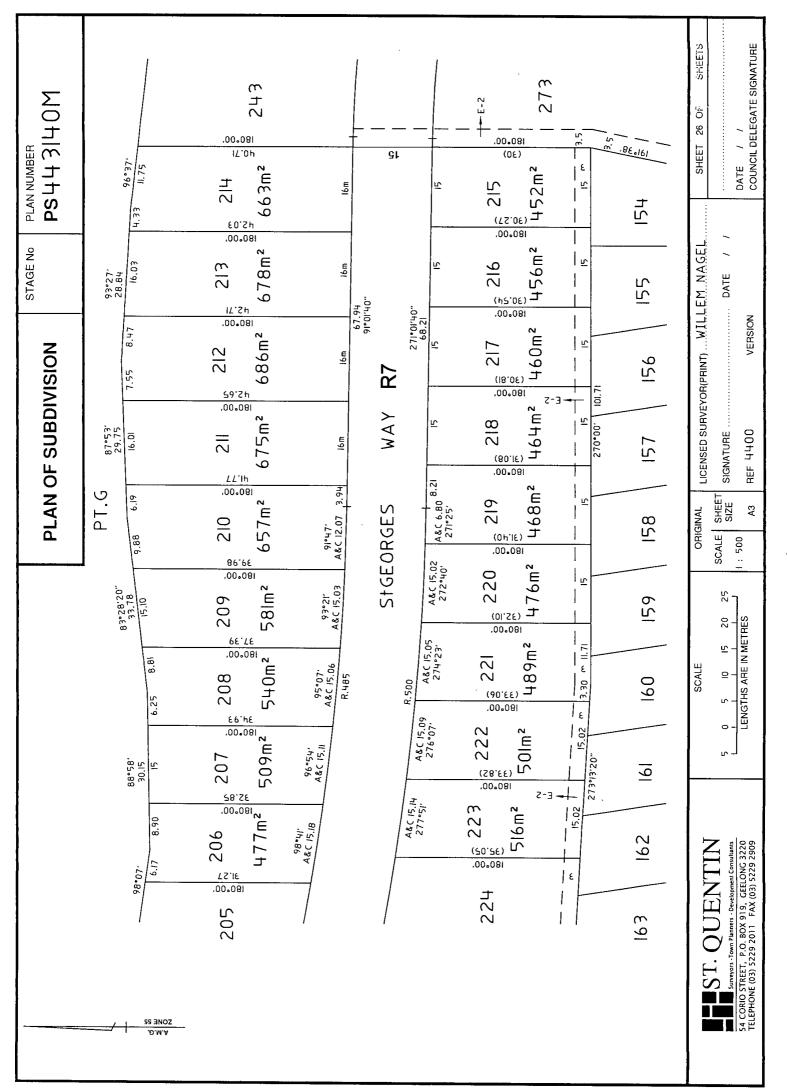

| LOT INDEX                                           |                      |                                        |                  | Stage no |                   | Plan Number<br>PS 4 4 3 4 0 M |         |  |
|-----------------------------------------------------|----------------------|----------------------------------------|------------------|----------|-------------------|-------------------------------|---------|--|
| LOT                                                 | SHEET                | LOT                                    | SHEET            | LOT      | SHEET             | PARCEL                        | SHEET   |  |
| 1-7                                                 | 14                   | 408-416                                | 35               |          |                   | RESERVE No.1                  | 4       |  |
| 8-24                                                | 17                   | 417-424                                | 36               |          |                   | RESERVE No.2                  | 4       |  |
| 25-31                                               | 18                   | 425-432                                | 37               |          |                   | RESERVE No.3                  | 27      |  |
| 32-41                                               | 19                   |                                        |                  |          |                   | RESERVE No.5                  | 29      |  |
| 42-51 & 52A                                         | 20                   | 433-439                                | 38               |          |                   |                               |         |  |
| 53-65                                               | 19                   | PT.439                                 | 40               |          |                   | RESERVE No.6                  | 38      |  |
| 66-70                                               | 18                   | 440-444                                | 40               |          |                   | RESERVE No.7                  | 18      |  |
| 71-86                                               | 17                   | 445-452                                | 39               |          |                   | RESERVE No.8                  | 17      |  |
| 87<br>88-93                                         | 15<br>16             |                                        |                  |          |                   | RESERVE No.9                  | 27      |  |
| 94-104                                              | 21                   | PT.447 & PT.448                        | 40               |          |                   |                               |         |  |
| 105-118                                             | 21<br>16             | 453-460                                | 41               |          |                   | RESERVE No.10                 | 29      |  |
| 119-121                                             | 16                   | PT.454                                 | 39               |          |                   | COMMON<br>PROPERTY No.1       | 8 - 12  |  |
| 122-130                                             | 15                   | 461-470                                | 42               |          |                   | COMMON                        |         |  |
| 131-138                                             | 16                   | 471-500,500A & 500B                    |                  |          |                   | PROPERTY No.2                 | 34 - 43 |  |
| 139-148                                             | 22                   | 501-510                                | 47               |          |                   | COMMON                        |         |  |
| 149-160                                             | 24                   | 511-524                                | 46               |          |                   | PROPERTY No.3                 | 48-53   |  |
| 161-165                                             | 23                   | 516A-523A                              | 46               |          |                   | COMMON                        | 40.0.47 |  |
| 166-168                                             | 24                   |                                        |                  |          |                   | PROPERTY No.4                 | 46 & 47 |  |
| 169                                                 | 23                   | 601-700                                | 49-52            |          |                   |                               |         |  |
| 170-175                                             | 22                   | S13                                    | 55               |          |                   |                               |         |  |
| 176<br>177                                          | 23<br>23             | S19                                    | 9                |          |                   |                               |         |  |
| 178-183                                             | 23<br>22             | S22                                    | 32               |          |                   |                               |         |  |
| 184-192                                             | 23                   | S24                                    | 28               |          |                   |                               |         |  |
| 193-205                                             | 25                   |                                        | 20               |          |                   |                               |         |  |
| 206-223                                             | 26                   | A                                      | 4                |          |                   |                               |         |  |
| 224-227                                             | 25                   | G                                      | VARIOUS          |          |                   |                               |         |  |
| 228-236                                             | 27                   |                                        |                  |          |                   |                               |         |  |
| 237-242                                             | 28                   |                                        |                  |          |                   |                               |         |  |
| 243-273                                             | 33                   |                                        |                  |          |                   |                               |         |  |
| 274-300                                             | 29                   |                                        |                  |          |                   |                               |         |  |
| 301-322                                             | 30                   |                                        |                  |          |                   |                               |         |  |
| 323-348                                             | 31                   |                                        |                  |          |                   |                               |         |  |
| 385-400                                             | 32                   |                                        |                  |          |                   |                               |         |  |
| 401-407                                             | 34                   |                                        |                  |          |                   |                               |         |  |
|                                                     |                      |                                        |                  |          |                   |                               |         |  |
|                                                     |                      |                                        |                  |          |                   |                               |         |  |
| ST. Q                                               | TIN LICENSED SU      | LICENSED SURVEYOR (PRINT) WILLEM NAGEL |                  |          | Sheet 3 of sheets |                               |         |  |
| 54 CORIO STREET, P.O. BC<br>TELEPHONE (03) 5229 201 | ONG 3220 SIGNATURE . |                                        |                  |          |                   |                               |         |  |
|                                                     |                      |                                        | REF 4400 VERSION |          |                   | Original sheet size A3        |         |  |